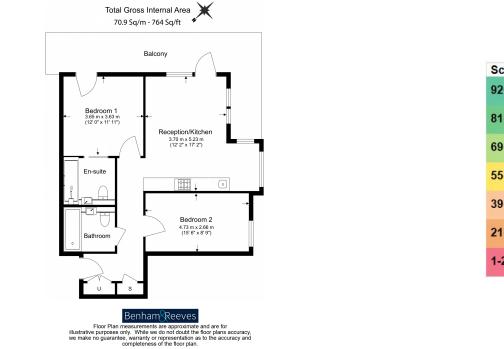

## 🛋 2 Bedrooms 🖼 2 Bathrooms 🕮 Furnished

Stylish, brand new apartment with balcony situated on a vibrant road in the heart of Battersea with excellent transport links and local amenities.

Please click here for full detail

### **Property features**

Large 2 bedroom 2 bathroom | Luxury contemporary furniture | Large private L shape balcony | Gym and Meeting room | Bright and Spacious | EPC - B | Underfloor heating | Comfort cooling & Heating | Nearby Multiple bus routes | Nearby 7-minute walk to Clapham Junction