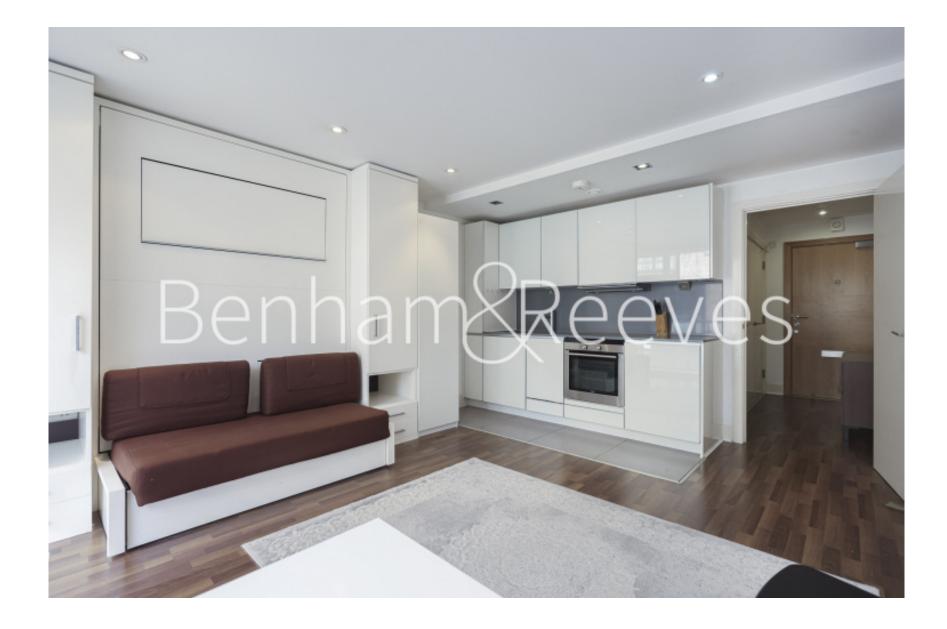

## 🛋 Studio 🖼 1 Bathroom 🖽 Furnished

Contemporary studio apartment situated a highly unique waterside development in E3. A short walk from Langdon Park DLR station.

Please click here for full detail

### **Property features**

Studio Apartment | Shower Room | 24-hour Concierge | Fitted Kitchen, Including Dishwasher | Private Balcony | EPC-B | Offered Fully Furnished | Wooden Flooring | Floor To Ceiling Windows | Nearby Canary Wharf Underground Station and South Quay DLR