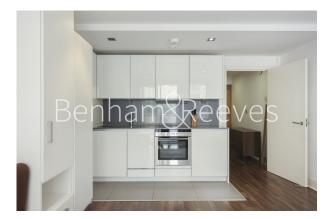

### **Property features**

Studio Apartment | Shower Room | 24-hour Concierge | Fitted Kitchen, Including Dishwasher | Private Balcony | EPC-B | Offered Fully Furnished | Wooden Flooring | Floor To Ceiling Windows | Nearby Canary Wharf Underground Station and South Quay DLR