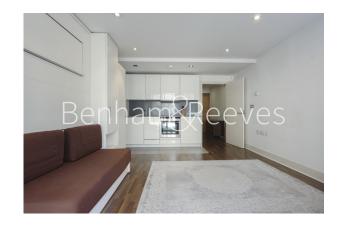

## 🛋 Studio 🖼 1 Bathroom 🖽 Furnished

Contemporary studio apartment situated a highly unique waterside development in E3. A short walk from Langdon Park DLR station.

Please click here for full detail

### **Property features**

Studio Apartment | Shower Room | 24-hour Concierge | Fitted Kitchen, Including Dishwasher | Private Balcony | EPC-B | Offered Fully Furnished | Wooden Flooring | Floor To Ceiling Windows | Nearby Canary Wharf Underground Station and South Quay DLR