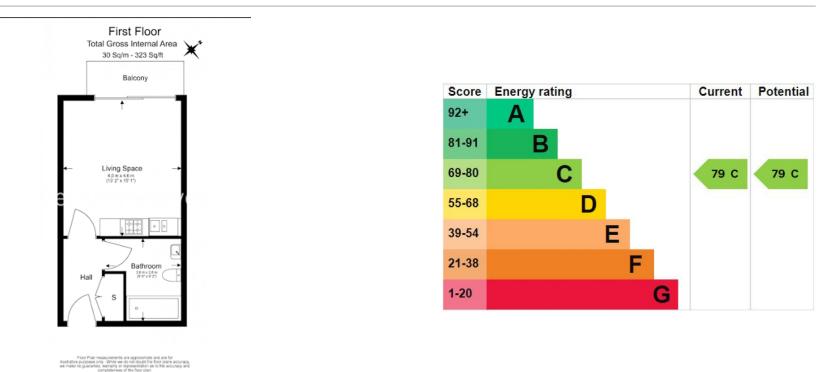

### **Property features**

Studio Apartment | Shower Room | 24-hour Concierge | Fitted Kitchen, Including Dishwasher | Private Balcony | EPC-B | Offered Fully Furnished | Wooden Flooring | Floor To Ceiling Windows | Nearby Canary Wharf Underground Station and South Quay DLR