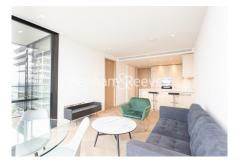

**Principal Tower, Worship Street, EC2A** 

£808 per week, £3,500 per month + fees

■ 1 Bedroom ■ 1 Bathroom ■ Furnished

Stunning 33rd floor apartment with breathtaking views of the City situated within London's most iconic residential development, with State of the art facilities, on the fringes of the City and Shoreditch.

## **Property features**

1 bedroom apartment | Bespoke bathroom | Open Plan Reception | Kitchen integrated with Miele appliances | Furnished | EPC-B | Dedicated 24-hour Concierge, swimming pool, sauna, spa, gym | Excellent Transport links Nearby | Nearby Walking distance from Shoreditch