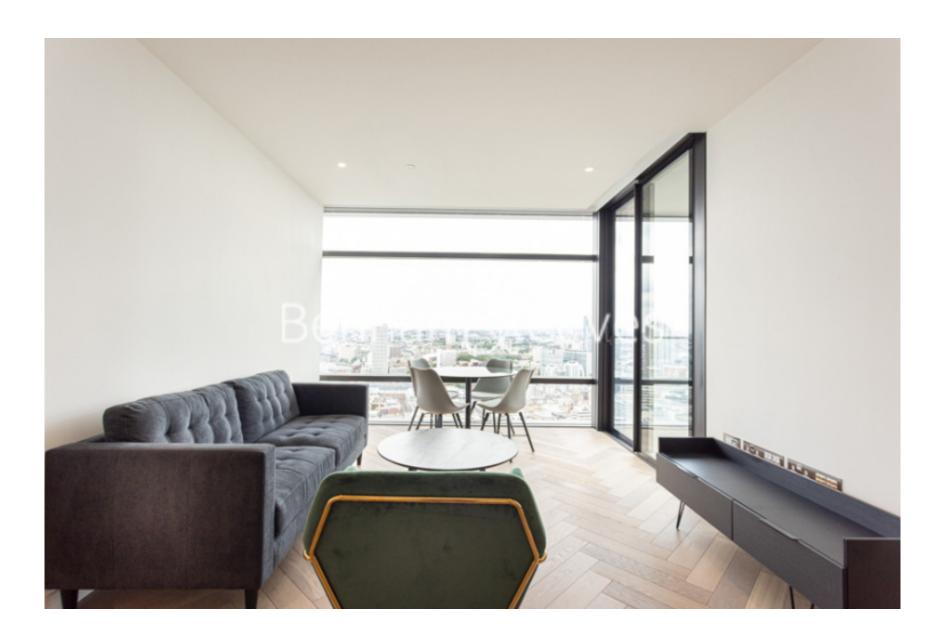

**Principal Tower, Worship Street, EC2A** 

£808 per week, £3,500 per month + fees

■ 1 Bedroom ■ 1 Bathroom ■ Furnished

Stunning 33rd floor apartment with breathtaking views of the City situated within London's most iconic residential development, with State of the art facilities, on the fringes of the City and Shoreditch.

## **Property features**

1 bedroom apartment | Bespoke bathroom | Open Plan Reception | Kitchen integrated with Miele appliances | Furnished | EPC-B | Dedicated 24-hour Concierge, swimming pool, sauna, spa, gym | Excellent Transport links Nearby | Nearby Walking distance from Shoreditch