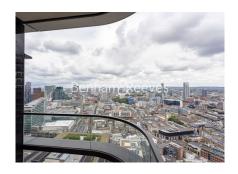

**Principal Tower, Worship Street, EC2A** 

£808 per week, £3,500 per month + fees

■ 1 Bedroom ■ 1 Bathroom ■ Furnished

Stunning 33rd floor apartment with breathtaking views of the City situated within London's most iconic residential development, with State of the art facilities, on the fringes of the City and Shoreditch.