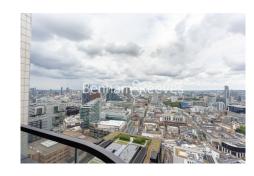

**Principal Tower, Worship Street, EC2A** 

£808 per week, £3,500 per month + fees

■ 1 Bedroom ■ 1 Bathroom ■ Furnished

Stunning 33rd floor apartment with breathtaking views of the City situated within London's most iconic residential development, with State of the art facilities, on the fringes of the City and Shoreditch.