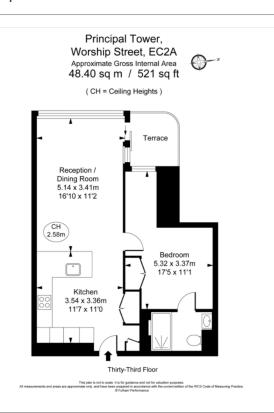

**Principal Tower, Worship Street, EC2A** 

£808 per week, £3,500 per month + fees

■ 1 Bedroom ■ 1 Bathroom ■ Furnished

Stunning 33rd floor apartment with breathtaking views of the City situated within London's most iconic residential development, with State of the art facilities, on the fringes of the City and Shoreditch.

## **Property features**

1 bedroom apartment | Bespoke bathroom | Open Plan Reception | Kitchen integrated with Miele appliances | Furnished | EPC-B | Dedicated 24-hour Concierge, swimming pool, sauna, spa, gym | Excellent Transport links Nearby | Nearby Walking distance from Shoreditch