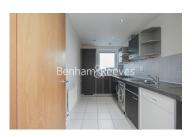

## **Property features**

2 Double Bedroom with Built-in Wardrobes | 2 Luxury Spacious Bathroom (1x En-Suite Shower & 1xBathroom) | Separate integrated kitchen | Internal Area: 800 SqFt | Good Size Hallway / Ample Storage Private Balcony | EPC-C | Direct river view | Underground parking included | Moments to Woolwich DLR and Woolwich tube station