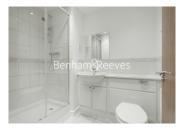

## **Property features**

2 Double Bedroom with Built-in Wardrobes | 2 Luxury Spacious Bathroom (1x En-Suite Shower & 1xBathroom) | Separate integrated kitchen | Internal Area: 800 SqFt | Good Size Hallway / Ample Storage Private Balcony | EPC-C | Direct river view | Underground parking included | Moments to Woolwich DLR and Woolwich tube station