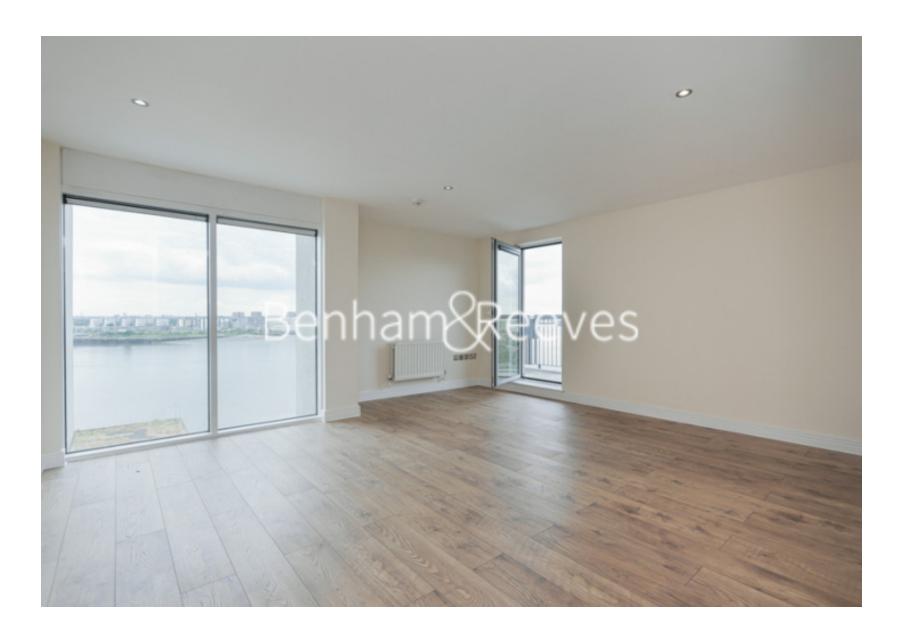

**Erebus Drive, Woolwich, SE28** 

£450 per week, £1,950 per month + fees

Bright, stylish 7th floor apartment, with direct River views and secure underground parking, situated in a modern development in the popular West Thamesmead area. For excellent transport links, Woolwich Arsenal Station is a short walk away.

## **Property features**

2 Double Bedroom with Built-in Wardrobes | 2 Luxury Spacious Bathroom (1x En-Suite Shower & 1xBathroom) | Separate integrated kitchen | Internal Area: 800 SqFt | Good Size Hallway / Ample Storage Private Balcony | EPC-C | Direct river view | Underground parking included | Moments to Woolwich DLR and Woolwich tube station