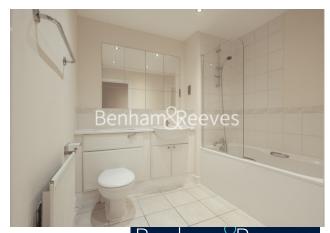

## **Property features**

2 Double Bedroom with Built-in Wardrobes | 2 Luxury Spacious Bathroom (1x En-Suite Shower & 1xBathroom) | Separate integrated kitchen | Internal Area: 800 SqFt | Good Size Hallway / Ample Storage Private Balcony | EPC-C | Direct river view | Underground parking included | Moments to Woolwich DLR and Woolwich tube station