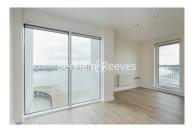

## **Property features**

2 Double Bedroom with Built-in Wardrobes | 2 Luxury Spacious Bathroom (1x En-Suite Shower & 1xBathroom) | Separate integrated kitchen | Internal Area: 800 SqFt | Good Size Hallway / Ample Storage Private Balcony | EPC-C | Direct river view | Underground parking included | Moments to Woolwich DLR and Woolwich tube station