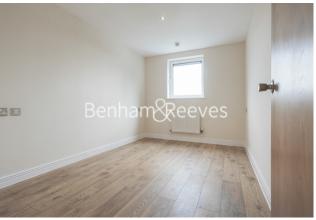

## **Property features**

2 Double Bedroom with Built-in Wardrobes | 2 Luxury Spacious Bathroom (1x En-Suite Shower & 1xBathroom) | Separate integrated kitchen | Internal Area: 800 SqFt | Good Size Hallway / Ample Storage Private Balcony | EPC-C | Direct river view | Underground parking included | Moments to Woolwich DLR and Woolwich tube station