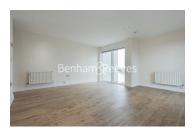

## **Property features**

2 Double Bedroom with Built-in Wardrobes | 2 Luxury Spacious Bathroom (1x En-Suite Shower & 1xBathroom) | Separate integrated kitchen | Internal Area: 800 SqFt | Good Size Hallway / Ample Storage Private Balcony | EPC-C | Direct river view | Underground parking included | Moments to Woolwich DLR and Woolwich tube station