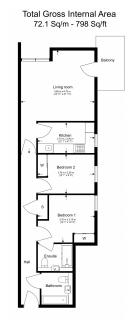

## **Property features**

2 Double Bedroom with Built-in Wardrobes | 2 Luxury Spacious Bathroom (1x En-Suite Shower & 1xBathroom) | Separate integrated kitchen | Internal Area: 800 SqFt | Good Size Hallway / Ample Storage Private Balcony | EPC-C | Direct river view | Underground parking included | Moments to Woolwich DLR and Woolwich tube station

For more information about this property, please call our Woolwich branch on

020 8051 0700

www.benhams.com

£450 per week, £1,950 per month + fees

Floor Plan measurements are approximate and are for illustrative purposes only. While we do not doubt the floor plans accuracy, we make no guarantee, warranty or representation as to the accuracy and completeness of the floor plan.