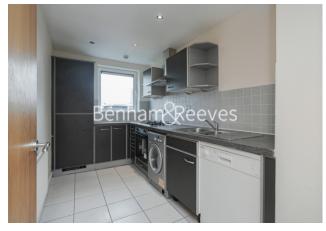

## **Property features**

2 Double Bedroom with Built-in Wardrobes | 2 Luxury Spacious Bathroom (1x En-Suite Shower & 1xBathroom) | Separate integrated kitchen | Internal Area: 800 SqFt | Good Size Hallway / Ample Storage Private Balcony | EPC-C | Direct river view | Underground parking included | Moments to Woolwich DLR and Woolwich tube station