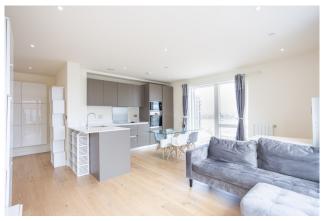

## 🛋 2 Bedrooms 🖼 2 Bathrooms 👄 Furnished

A contemporary spacious 5th floor apartment with a sizable private balcony set within a popular Riverside development, with excellent on-site facilities, in the heart Woolwich. Close to an abundance of nearby travel stations. EPC-B

### **Property features**

2 Double Bedroom Apartment with Built in Wardrobe (5th Floor | Reception Room with Dining Area & Large Windows | Fully Fitted Integrated Kitchen with Well Known Appliances | Luxurious 2 Bathrooms (1 x En-Suite Shower Rooms) | Area: 800 SqFt /River View / Utility Room / Long Hallway | EPC-B | Quality Furnished / Balcony | Air Ventilation / Double Glaze Windows | Resident Swimming Pool, Spa, Gym, Cinema, Lounge | Minutes to Woolwich DLR and upcoming Cross Rail