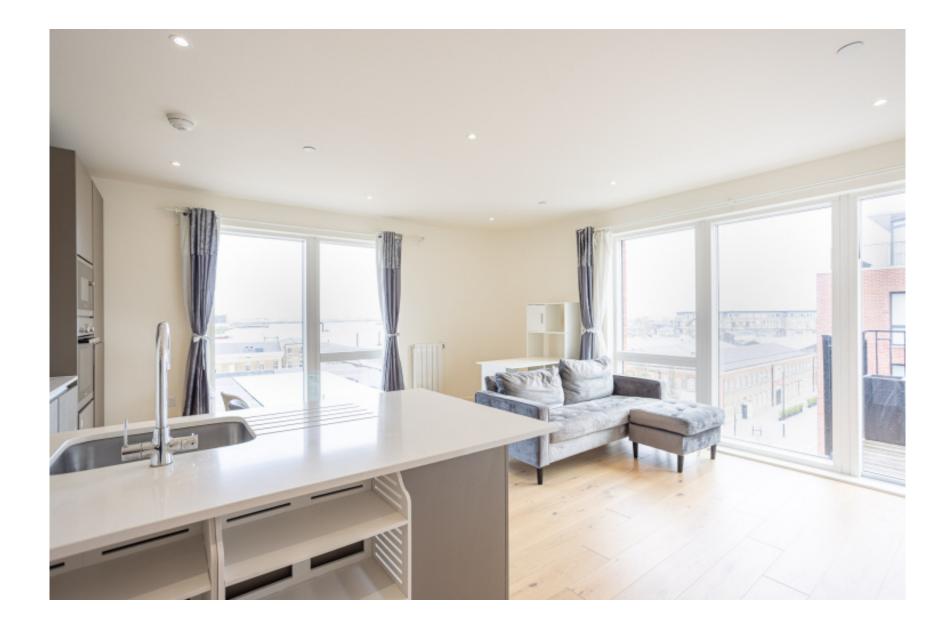

## 🛋 2 Bedrooms 🖼 2 Bathrooms 👄 Furnished

A contemporary spacious 5th floor apartment with a sizable private balcony set within a popular Riverside development, with excellent on-site facilities, in the heart Woolwich. Close to an abundance of nearby travel stations. EPC-B

### **Property features**

2 Double Bedroom Apartment with Built in Wardrobe (5th Floor | Reception Room with Dining Area & Large Windows | Fully Fitted Integrated Kitchen with Well Known Appliances | Luxurious 2 Bathrooms (1 x En-Suite Shower Rooms) | Area: 800 SqFt /River View / Utility Room / Long Hallway | EPC-B | Quality Furnished / Balcony | Air Ventilation / Double Glaze Windows | Resident Swimming Pool, Spa, Gym, Cinema, Lounge | Minutes to Woolwich DLR and upcoming Cross Rail