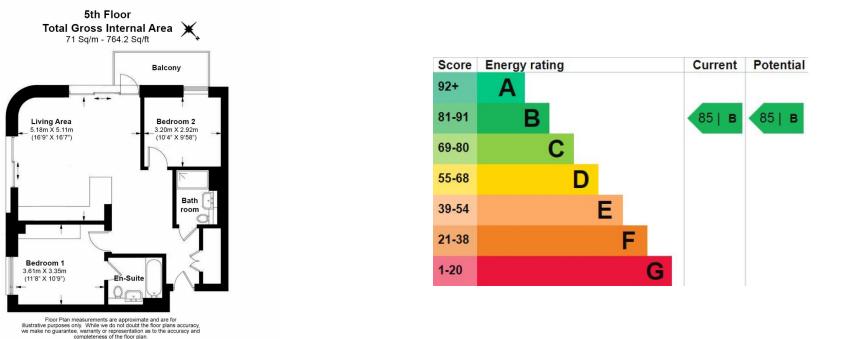

## 🛋 2 Bedrooms 🖼 2 Bathrooms 👄 Furnished

A contemporary spacious 5th floor apartment with a sizable private balcony set within a popular Riverside development, with excellent on-site facilities, in the heart Woolwich. Close to an abundance of nearby travel stations. EPC-B

### **Property features**

2 Double Bedroom Apartment with Built in Wardrobe (5th Floor | Reception Room with Dining Area & Large Windows | Fully Fitted Integrated Kitchen with Well Known Appliances | Luxurious 2 Bathrooms (1 x En-Suite Shower Rooms) | Area: 800 SqFt /River View / Utility Room / Long Hallway | EPC-B | Quality Furnished / Balcony | Air Ventilation / Double Glaze Windows | Resident Swimming Pool, Spa, Gym, Cinema, Lounge | Minutes to Woolwich DLR and upcoming Cross Rail