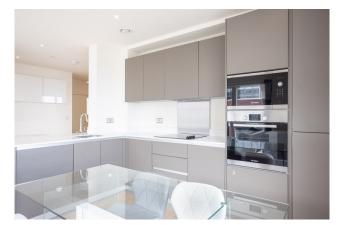

### **Property features**

2 Double Bedroom Apartment with Built in Wardrobe (5th Floor | Reception Room with Dining Area & Large Windows | Fully Fitted Integrated Kitchen with Well Known Appliances | Luxurious 2 Bathrooms (1 x En-Suite Shower Rooms) | Area: 800 SqFt /River View / Utility Room / Long Hallway | EPC-B | Quality Furnished / Balcony | Air Ventilation / Double Glaze Windows | Resident Swimming Pool, Spa, Gym, Cinema, Lounge | Minutes to Woolwich DLR and upcoming Cross Rail