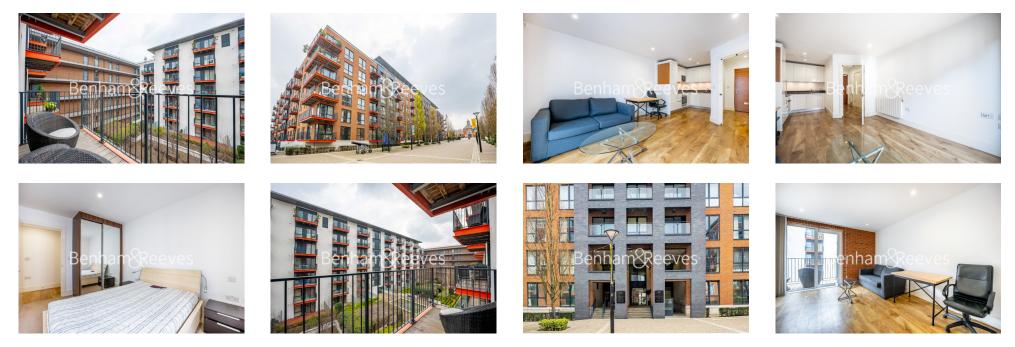

### 🛋 1 Bedroom 🛛 🛱 1 Bathroom 🕮 Furnished

Spacious 3th floor furnished apartment, situated within a sought-after Riverside development, with a host of onsite amenities, in the heart of Woolwich. The property is only moments from Woolwich DLR station and the upcoming Woolwich Cross Rail station. EPC-B

### **Property features**

1 x Double Bedroom with large built-in Wardrobe | 1 x Luxury Bathroom | Open Plan Large Reception with Dining Area | Fully Fitted Kitchen Integrated with Well-Known Appliances | Internal Area : 550 Sq Ft | EPC-B | 24 Hours Concierge Service | 24 Hours CCTV security | Air Ventilation System | Moments to Woolwich DLR and CrossRail station