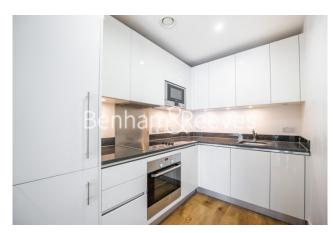

### **Property features**

1 x Double Bedroom with large built-in Wardrobe | 1 x Luxury Bathroom | Open Plan Large Reception with Dining Area | Fully Fitted Kitchen Integrated with Well-Known Appliances | Internal Area : 550 Sq Ft | EPC-B | 24 Hours Concierge Service | 24 Hours CCTV security | Air Ventilation System | Moments to Woolwich DLR and CrossRail station