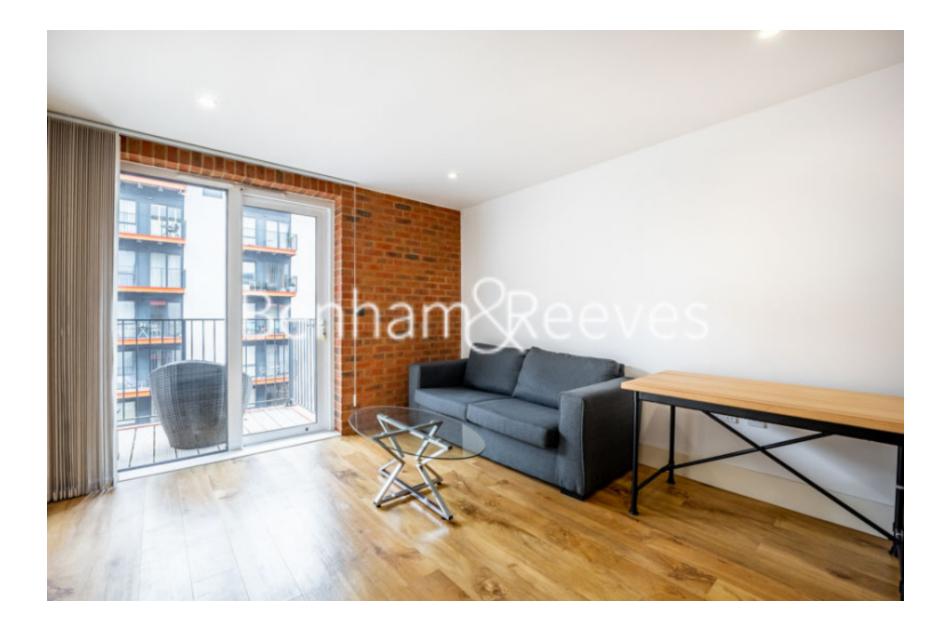

### 🛋 1 Bedroom 🛛 🛱 1 Bathroom 🕮 Furnished

Spacious 3th floor furnished apartment, situated within a sought-after Riverside development, with a host of onsite amenities, in the heart of Woolwich. The property is only moments from Woolwich DLR station and the upcoming Woolwich Cross Rail station. EPC-B

### **Property features**

1 x Double Bedroom with large built-in Wardrobe | 1 x Luxury Bathroom | Open Plan Large Reception with Dining Area | Fully Fitted Kitchen Integrated with Well-Known Appliances | Internal Area : 550 Sq Ft | EPC-B | 24 Hours Concierge Service | 24 Hours CCTV security | Air Ventilation System | Moments to Woolwich DLR and CrossRail station