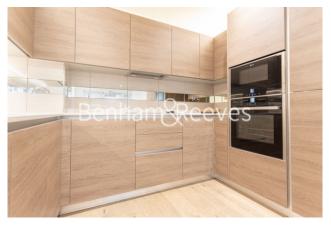

Please **click here** for full detail

2 Double Bedroom with Built-in Wardrobes(6th floor withLift) | 2 Luxury Spacious Bathroom (1x En-Suite Shower & 1xBathroom) | Extra Spacious Reception Room with Oak Engineer Wood Floors | Open-Plan Kitchen Integrated with Well-Known Appliances | Good Size Hallway / Ample Storage / Private Balcony | EPC-B | 24hr Concierge / Lift Access | Resident Gymnasium, Pool, Spa. Cinema and Business Lounge | Moments to Woolwich DLR station and Woolwich Cross-Rail stat