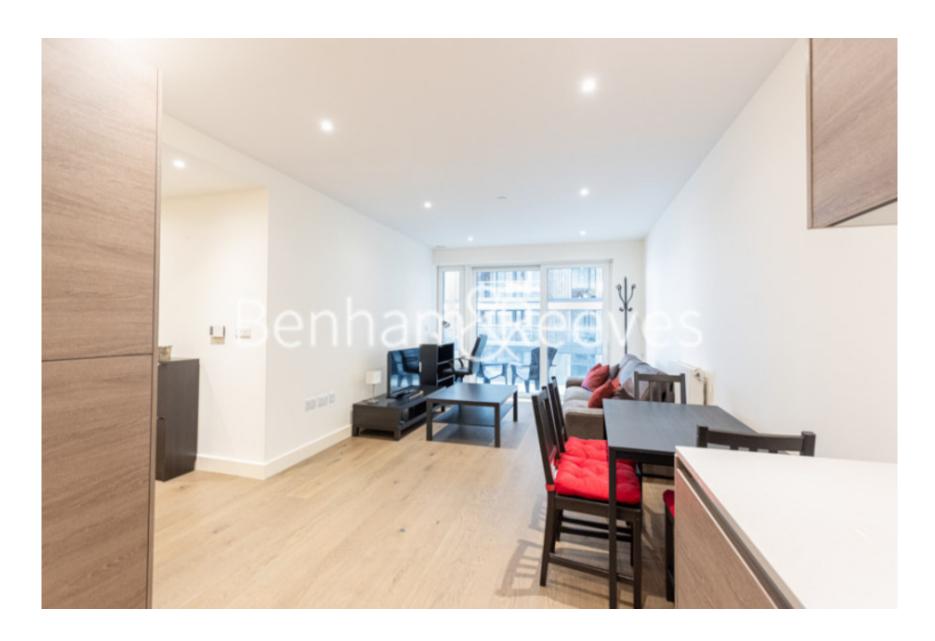

**Duke of Wellington, Woolwich, SE18** 

£635 per week, £2,752 per month + fees

■ 2 Bedrooms ■ 2 Bathrooms ■ Furnished

Immaculate contemporary 6th floor furnished apartment with direct River views, situated within the heart of Woolwich. The property is moments away from the Woolwich DLR station and upcoming Woolwich Cross-Rail. Parking included. EPC-B

Please **click here** for full detail

2 Double Bedroom with Built-in Wardrobes(6th floor withLift) | 2 Luxury Spacious Bathroom (1x En-Suite Shower & 1xBathroom) | Extra Spacious Reception Room with Oak Engineer Wood Floors | Open-Plan Kitchen Integrated with Well-Known Appliances | Good Size Hallway / Ample Storage / Private Balcony | EPC-B | 24hr Concierge / Lift Access | Resident Gymnasium, Pool, Spa. Cinema and Business Lounge | Moments to Woolwich DLR station and Woolwich Cross-Rail stat