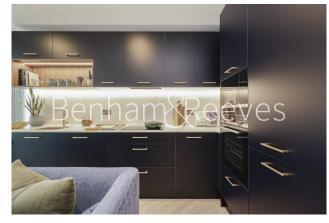

### **Property features**

2 x Double Bedrooms with large built-in Wardrobes | 2 x Luxury Bathrooms (1 En-suite Shower Rooms) | Open Plan Large Reception with Dining Area / Large Windows | Fully Fitted Kitchen Integrated with Well-Known Appliances | Bespoke Furnishing /Comfort Cooling / Underfloor Heating | EPC-B | Internal Area : 900 Sq Ft / Air Ventilation System | 24 Hours Concierge Service and 24 Hours CCTV security | Moments to Woolwich DLR and Woolwich tube station