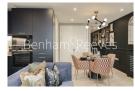

### **Property features**

2 x Double Bedrooms with large built-in Wardrobes | 2 x Luxury Bathrooms (1 En-suite Shower Rooms) | Open Plan Large Reception with Dining Area / Large Windows | Fully Fitted Kitchen Integrated with Well-Known Appliances | Bespoke Furnishing /Comfort Cooling / Underfloor Heating | EPC-B | Internal Area : 900 Sq Ft / Air Ventilation System | 24 Hours Concierge Service and 24 Hours CCTV security | Moments to Woolwich DLR and Woolwich tube station