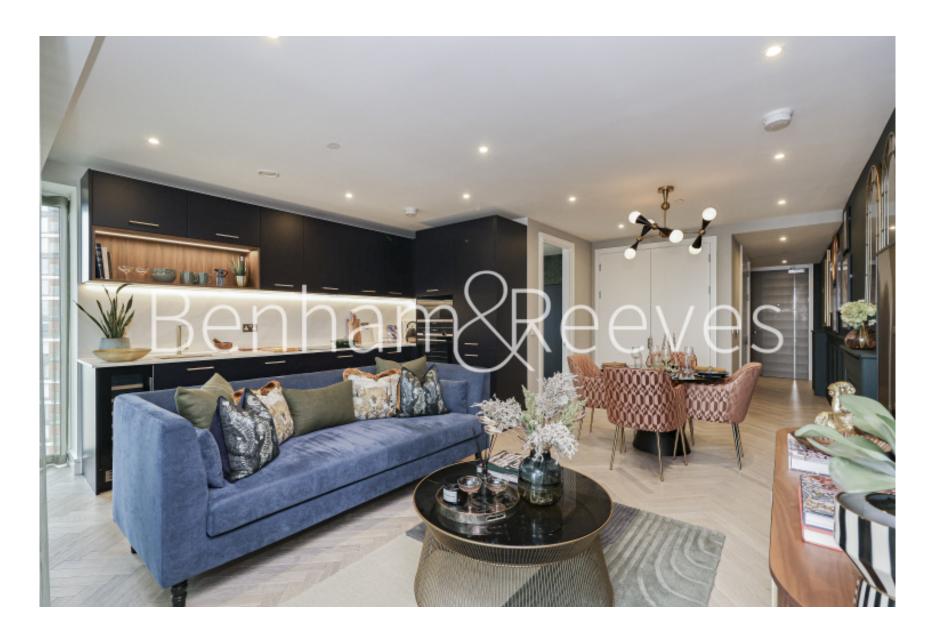

Royal Arsenal Riverside, Woolwich, SE18

£692 per week, £2,999 per month + fees

# 

A brand new and never been lived in luxury, spacious 10th floor Show apartment situated in a sought-after Riverside development in Woolwich. The property is only moments from Woolwich DLR station and the Woolwich Tube station. EPC-B

### **Property features**

2 x Double Bedrooms with large built-in Wardrobes | 2 x Luxury Bathrooms (1 En-suite Shower Rooms) | Open Plan Large Reception with Dining Area / Large Windows | Fully Fitted Kitchen Integrated with Well-Known Appliances | Bespoke Furnishing /Comfort Cooling / Underfloor Heating | EPC-B | Internal Area : 900 Sq Ft / Air Ventilation System | 24 Hours Concierge Service and 24 Hours CCTV security | Moments to Woolwich DLR and Woolwich tube station