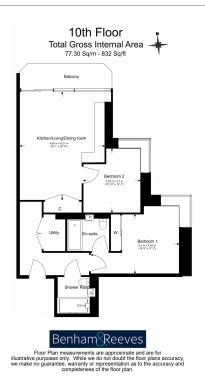

### **Property features**

2 x Double Bedrooms with large built-in Wardrobes | 2 x Luxury Bathrooms (1 En-suite Shower Rooms) | Open Plan Large Reception with Dining Area / Large Windows | Fully Fitted Kitchen Integrated with Well-Known Appliances | Bespoke Furnishing /Comfort Cooling / Underfloor Heating | EPC-B | Internal Area : 900 Sq Ft / Air Ventilation System | 24 Hours Concierge Service and 24 Hours CCTV security | Moments to Woolwich DLR and Woolwich tube station