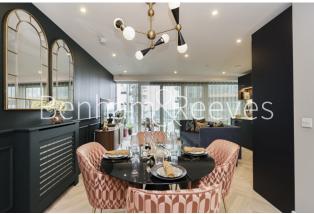

### **Property features**

2 x Double Bedrooms with large built-in Wardrobes | 2 x Luxury Bathrooms (1 En-suite Shower Rooms) | Open Plan Large Reception with Dining Area / Large Windows | Fully Fitted Kitchen Integrated with Well-Known Appliances | Bespoke Furnishing /Comfort Cooling / Underfloor Heating | EPC-B | Internal Area : 900 Sq Ft / Air Ventilation System | 24 Hours Concierge Service and 24 Hours CCTV security | Moments to Woolwich DLR and Woolwich tube station