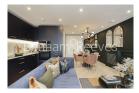

# 

A brand new and never been lived in luxury, spacious 10th floor Show apartment situated in a sought-after Riverside development in Woolwich. The property is only moments from Woolwich DLR station and the Woolwich Tube station. EPC-B

### **Property features**

2 x Double Bedrooms with large built-in Wardrobes | 2 x Luxury Bathrooms (1 En-suite Shower Rooms) | Open Plan Large Reception with Dining Area / Large Windows | Fully Fitted Kitchen Integrated with Well-Known Appliances | Bespoke Furnishing /Comfort Cooling / Underfloor Heating | EPC-B | Internal Area : 900 Sq Ft / Air Ventilation System | 24 Hours Concierge Service and 24 Hours CCTV security | Moments to Woolwich DLR and Woolwich tube station