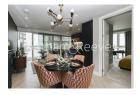

### **Property features**

2 x Double Bedrooms with large built-in Wardrobes | 2 x Luxury Bathrooms (1 En-suite Shower Rooms) | Open Plan Large Reception with Dining Area / Large Windows | Fully Fitted Kitchen Integrated with Well-Known Appliances | Bespoke Furnishing /Comfort Cooling / Underfloor Heating | EPC-B | Internal Area : 900 Sq Ft / Air Ventilation System | 24 Hours Concierge Service and 24 Hours CCTV security | Moments to Woolwich DLR and Woolwich tube station