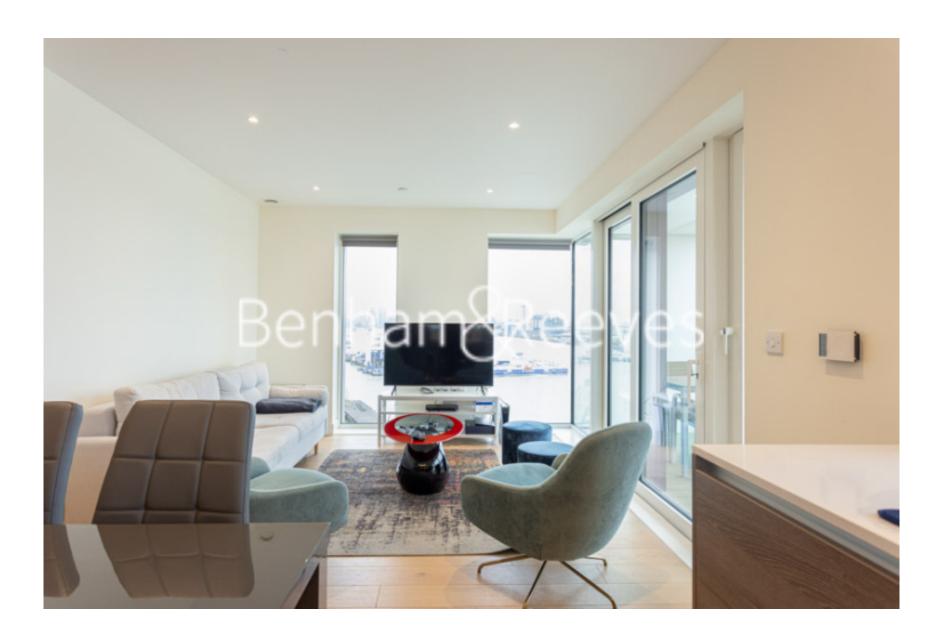

**Duke of Wellington Avenue, Woolwich, SE18** 

£612 per week, £2,652 per month + fees

■ 2 Bedrooms ■ 2 Bathrooms ■ Furnished

Immaculate contemporary 9th floor furnished apartment with direct River views, situated within the heart of Woolwich. The property is moments away from the Woolwich DLR station and upcoming Woolwich Cross-Rail. Parking included on separated negotiation. EPC-B

Please **click here** for full detail

Contemporary Furnished 2 Bed 2 Bath Set On The 9th Floor | Overall Spans Out 850 Sqft With Private Balcony Overlooking | Open plan kitchen with integrated kitchen appliances | Large Family Bathroom With Ensuite Attach In Master Bedroom | Ample storage with large wardrobe in both bedrooms | EPC-B | 24 hours CCTV security with concierge service | Resident Gymnasium, Pool, Spa. Sauna, Steam Room And Cinema | Moments to upcoming Cross Rail Elizabeth line