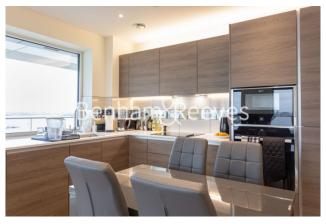

Please **click here** for full detail

Contemporary Furnished 2 Bed 2 Bath Set On The 9th Floor | Overall Spans Out 850 Sqft With Private Balcony Overlooking | Open plan kitchen with integrated kitchen appliances | Large Family Bathroom With Ensuite Attach In Master Bedroom | Ample storage with large wardrobe in both bedrooms | EPC-B | 24 hours CCTV security with concierge service | Resident Gymnasium, Pool, Spa. Sauna, Steam Room And Cinema | Moments to upcoming Cross Rail Elizabeth line