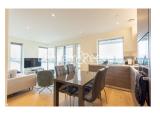

**Duke of Wellington Avenue, Woolwich, SE18** 

£612 per week, £2,652 per month + fees

■ 2 Bedrooms ■ 2 Bathrooms ■ Furnished

Immaculate contemporary 9th floor furnished apartment with direct River views, situated within the heart of Woolwich. The property is moments away from the Woolwich DLR station and upcoming Woolwich Cross-Rail. Parking included on separated negotiation. EPC-B

Please **click here** for full detail

Contemporary Furnished 2 Bed 2 Bath Set On The 9th Floor | Overall Spans Out 850 Sqft With Private Balcony Overlooking | Open plan kitchen with integrated kitchen appliances | Large Family Bathroom With Ensuite Attach In Master Bedroom | Ample storage with large wardrobe in both bedrooms | EPC-B | 24 hours CCTV security with concierge service | Resident Gymnasium, Pool, Spa. Sauna, Steam Room And Cinema | Moments to upcoming Cross Rail Elizabeth line