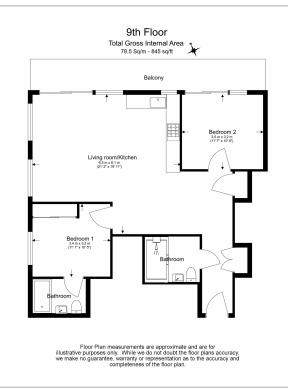

**Duke of Wellington Avenue, Woolwich, SE18** 

£612 per week, £2,652 per month + fees

■ 2 Bedrooms ■ 2 Bathrooms ■ Furnished

Immaculate contemporary 9th floor furnished apartment with direct River views, situated within the heart of Woolwich. The property is moments away from the Woolwich DLR station and upcoming Woolwich Cross-Rail. Parking included on separated negotiation. EPC-B

Please **click here** for full detail

Contemporary Furnished 2 Bed 2 Bath Set On The 9th Floor | Overall Spans Out 850 Sqft With Private Balcony Overlooking | Open plan kitchen with integrated kitchen appliances | Large Family Bathroom With Ensuite Attach In Master Bedroom | Ample storage with large wardrobe in both bedrooms | EPC-B | 24 hours CCTV security with concierge service | Resident Gymnasium, Pool, Spa. Sauna, Steam Room And Cinema | Moments to upcoming Cross Rail Elizabeth line