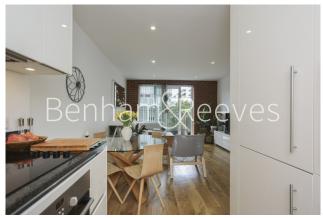

### **Property features**

2 x Double Bedrooms with large built-in Wardrobes | 1 x Luxury Bathrooms (1 En-suiteShower Rooms) | Open Plan Large Reception with Dining Area | Fully Fitted Kitchen Integrated with Well-Known Appliances | Air Ventilation System | EPC-B | 24 Hours Concierge Service and 24 Hours CCTV security | Close to Amenities | Moments to Woolwich DLR and Tube station