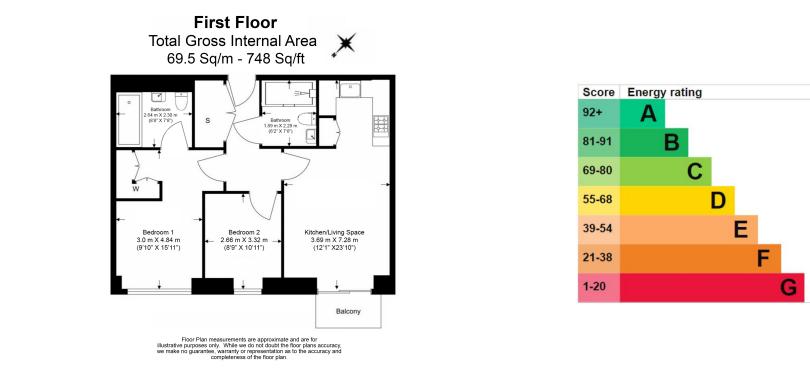

## 🛋 2 Bedrooms 🖼 2 Bathrooms 🕮 Furnished

Spacious furnished apartment, situated within a sought-after Riverside development, with a host of onsite amenities, in the heart of Woolwich. The property is only moments from Woolwich DLR station and the Woolwich Cross Rail station. EPC-B

### **Property features**

2 x Double Bedrooms with large built-in Wardrobes | 1 x Luxury Bathrooms (1 En-suiteShower Rooms) | Open Plan Large Reception with Dining Area | Fully Fitted Kitchen Integrated with Well-Known Appliances | Air Ventilation System | EPC-B | 24 Hours Concierge Service and 24 Hours CCTV security | Close to Amenities | Moments to Woolwich DLR and Tube station

## **Royal Arsenal Riverside, Woolwich, SE18**

£554 per week, £2,401 per month + fees

www.benhams.com

Current

82 B

Potential

82 B