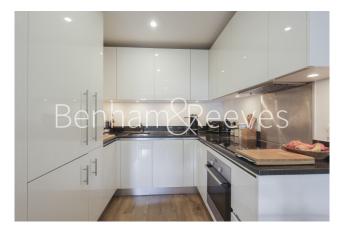

### **Property features**

2 x Double Bedrooms with large built-in Wardrobes | 1 x Luxury Bathrooms (1 En-suiteShower Rooms) | Open Plan Large Reception with Dining Area | Fully Fitted Kitchen Integrated with Well-Known Appliances | Air Ventilation System | EPC-B | 24 Hours Concierge Service and 24 Hours CCTV security | Close to Amenities | Moments to Woolwich DLR and Tube station