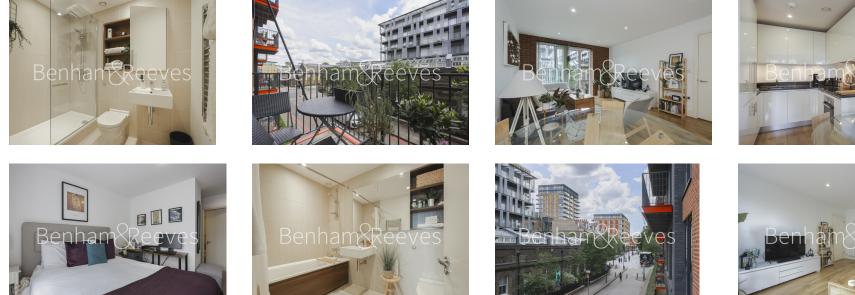

## 🛋 2 Bedrooms 🖼 2 Bathrooms 🕮 Furnished

Spacious furnished apartment, situated within a sought-after Riverside development, with a host of onsite amenities, in the heart of Woolwich. The property is only moments from Woolwich DLR station and the Woolwich Cross Rail station. EPC-B

### **Property features**

2 x Double Bedrooms with large built-in Wardrobes | 1 x Luxury Bathrooms (1 En-suiteShower Rooms) | Open Plan Large Reception with Dining Area | Fully Fitted Kitchen Integrated with Well-Known Appliances | Air Ventilation System | EPC-B | 24 Hours Concierge Service and 24 Hours CCTV security | Close to Amenities | Moments to Woolwich DLR and Tube station