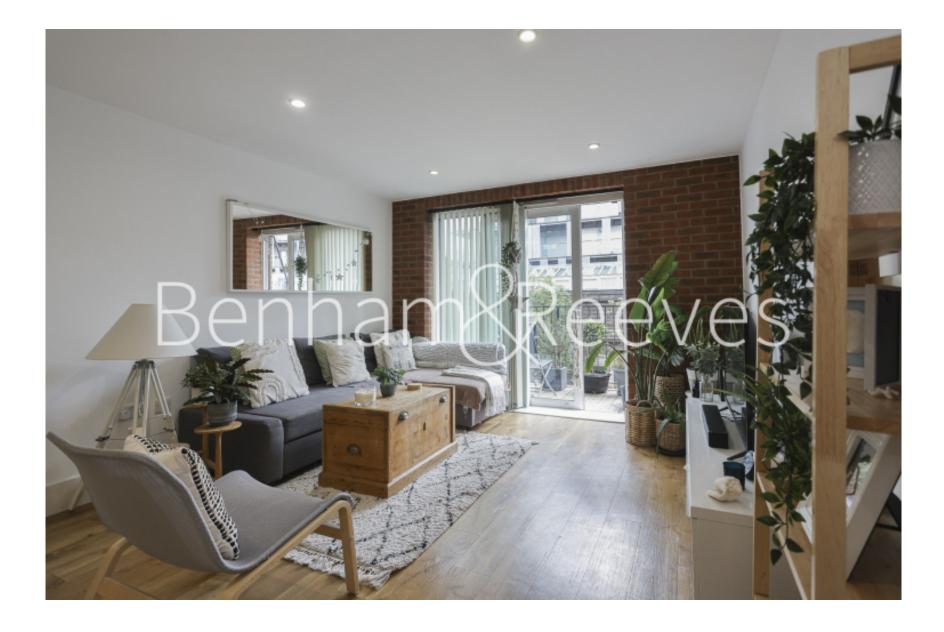

## 🛋 2 Bedrooms 🖼 2 Bathrooms 🕮 Furnished

Spacious furnished apartment, situated within a sought-after Riverside development, with a host of onsite amenities, in the heart of Woolwich. The property is only moments from Woolwich DLR station and the Woolwich Cross Rail station. EPC-B

### **Property features**

2 x Double Bedrooms with large built-in Wardrobes | 1 x Luxury Bathrooms (1 En-suiteShower Rooms) | Open Plan Large Reception with Dining Area | Fully Fitted Kitchen Integrated with Well-Known Appliances | Air Ventilation System | EPC-B | 24 Hours Concierge Service and 24 Hours CCTV security | Close to Amenities | Moments to Woolwich DLR and Tube station