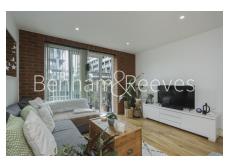

## 🛋 2 Bedrooms 🖼 2 Bathrooms 🕮 Furnished

Spacious furnished apartment, situated within a sought-after Riverside development, with a host of onsite amenities, in the heart of Woolwich. The property is only moments from Woolwich DLR station and the Woolwich Cross Rail station. EPC-B

### **Property features**

2 x Double Bedrooms with large built-in Wardrobes | 1 x Luxury Bathrooms (1 En-suiteShower Rooms) | Open Plan Large Reception with Dining Area | Fully Fitted Kitchen Integrated with Well-Known Appliances | Air Ventilation System | EPC-B | 24 Hours Concierge Service and 24 Hours CCTV security | Close to Amenities | Moments to Woolwich DLR and Tube station