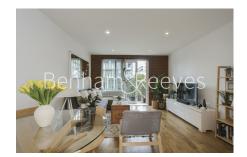

## 🛋 2 Bedrooms 🖼 2 Bathrooms 🕮 Furnished

Spacious furnished apartment, situated within a sought-after Riverside development, with a host of onsite amenities, in the heart of Woolwich. The property is only moments from Woolwich DLR station and the Woolwich Cross Rail station. EPC-B

### **Property features**

2 x Double Bedrooms with large built-in Wardrobes | 1 x Luxury Bathrooms (1 En-suiteShower Rooms) | Open Plan Large Reception with Dining Area | Fully Fitted Kitchen Integrated with Well-Known Appliances | Air Ventilation System | EPC-B | 24 Hours Concierge Service and 24 Hours CCTV security | Close to Amenities | Moments to Woolwich DLR and Tube station