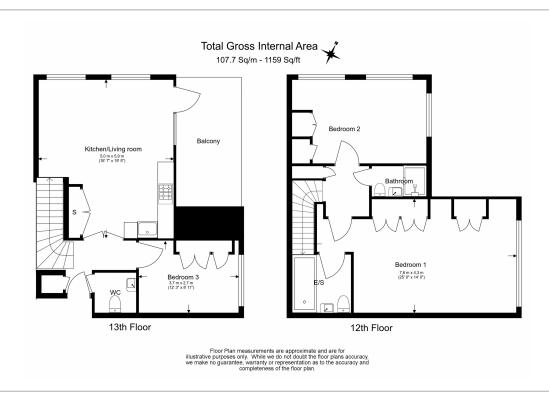

**Victory Parade, Woolwich, SE18** 

£669 per week, £2,900 per month + fees

Luxury, spacious duplex penthouse apartment situated in a sought after Riverside development in Woolwich The property is only moments from Woolwich DLR station and the upcoming Woolwich Cross Rail station. EPC-B

## **Property features**

Contemporary furnished 3 bed 2 bath duplex apartment located | Private balcony with unrestricted view | Open plan kitchen with integrated well-known appliances | Amenities include concierge, gym, swimming pool, sauna | Underground parking on separation negotiation | EPC-B | Wood Flooring | Underfloor Heating | Large Double Glazing | Moments from the Thames Clipper, Woolwich Arsenal DLR, Rail

## Victory Parade, Woolwich, SE18

£669 per week, £2,900 per month + fees