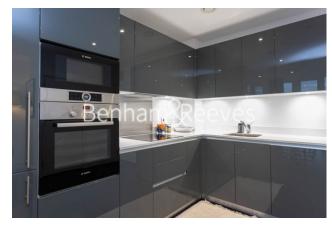

## **Property features**

Contemporary furnished 3 bed 2 bath duplex apartment located | Private balcony with unrestricted view | Open plan kitchen with integrated well-known appliances | Amenities include concierge, gym, swimming pool, sauna | Underground parking on separation negotiation | EPC-B | Wood Flooring | Underfloor Heating | Large Double Glazing | Moments from the Thames Clipper, Woolwich Arsenal DLR, Rail