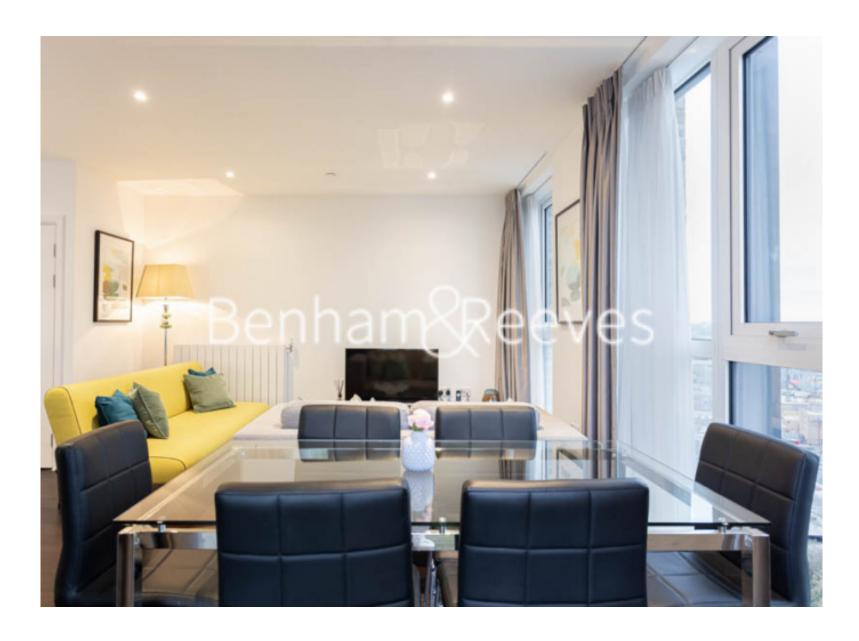

**Victory Parade, Woolwich, SE18** 

£669 per week, £2,900 per month + fees

Luxury, spacious duplex penthouse apartment situated in a sought after Riverside development in Woolwich The property is only moments from Woolwich DLR station and the upcoming Woolwich Cross Rail station. EPC-B

## **Property features**

Contemporary furnished 3 bed 2 bath duplex apartment located | Private balcony with unrestricted view | Open plan kitchen with integrated well-known appliances | Amenities include concierge, gym, swimming pool, sauna | Underground parking on separation negotiation | EPC-B | Wood Flooring | Underfloor Heating | Large Double Glazing | Moments from the Thames Clipper, Woolwich Arsenal DLR, Rail