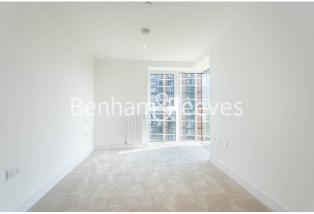

### **Property features**

1 x Double Bedroom with Large Built in Wardrobes(8th Floor) | 1 x Luxury Bathroom | Open Plan Large Reception with Dining Area / Large Windows | Fully Fitted Kitchen Integrated with Well-Known Appliances | Air Ventilation / Underfloor Heating / Private Balcony | EPC-B | Internal Area 560 Sq Ft / Large Storage Room | Contemporary 24 Hr Concierge / 24 Hr CCTV , Resident Lounge | Resident Swimming Pool, Gym, Spa and Cinema | Moments to Woolwich DLR and upcoming Cross Rail station