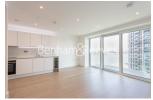

## **Royal Arsenal Riverside, Woolwich, SE18**

£439 per week, £1,902 per month + fees

### 🛋 1 Bedroom 🛛 🛱 1 Bathroom 🕮 Furnished

Top specification stylish 8th floor apartment situated in an iconic Riverside development by Berkeley Homes, with easy access to Woolwich DLR Stations and the upcoming Woolwich Cross Rail.

### **Property features**

1 x Double Bedroom with Large Built in Wardrobes(8th Floor) | 1 x Luxury Bathroom | Open Plan Large Reception with Dining Area / Large Windows | Fully Fitted Kitchen Integrated with Well-Known Appliances | Air Ventilation / Underfloor Heating / Private Balcony | EPC-B | Internal Area 560 Sq Ft / Large Storage Room | Contemporary 24 Hr Concierge / 24 Hr CCTV , Resident Lounge | Resident Swimming Pool, Gym, Spa and Cinema | Moments to Woolwich DLR and upcoming Cross Rail station