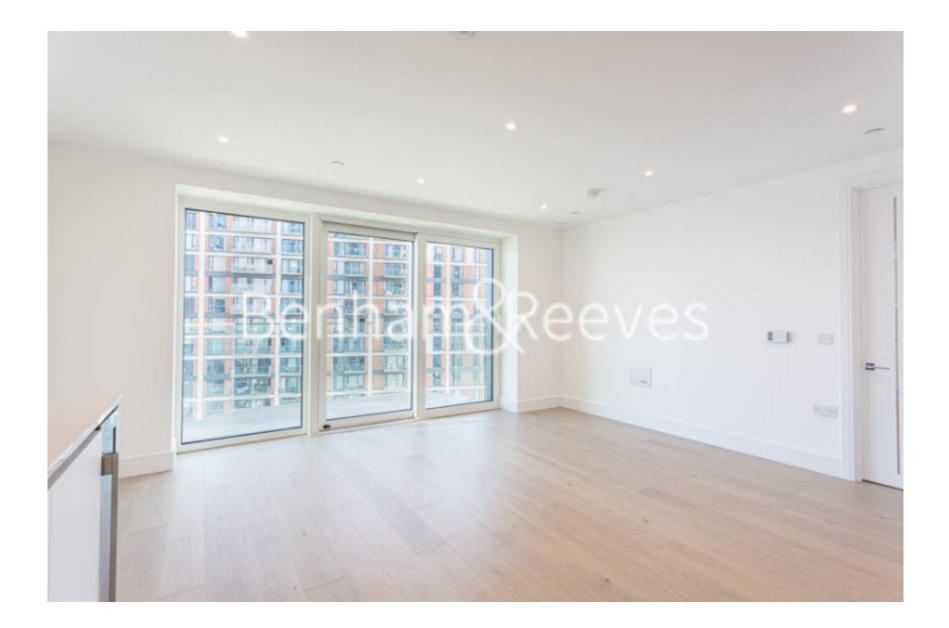

### 🛋 1 Bedroom 🛛 🛱 1 Bathroom 🕮 Furnished

Top specification stylish 8th floor apartment situated in an iconic Riverside development by Berkeley Homes, with easy access to Woolwich DLR Stations and the upcoming Woolwich Cross Rail.

### **Property features**

1 x Double Bedroom with Large Built in Wardrobes(8th Floor) | 1 x Luxury Bathroom | Open Plan Large Reception with Dining Area / Large Windows | Fully Fitted Kitchen Integrated with Well-Known Appliances | Air Ventilation / Underfloor Heating / Private Balcony | EPC-B | Internal Area 560 Sq Ft / Large Storage Room | Contemporary 24 Hr Concierge / 24 Hr CCTV , Resident Lounge | Resident Swimming Pool, Gym, Spa and Cinema | Moments to Woolwich DLR and upcoming Cross Rail station