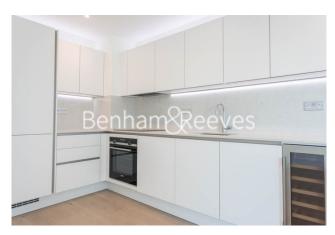

### **Property features**

1 x Double Bedroom with Large Built in Wardrobes(8th Floor) | 1 x Luxury Bathroom | Open Plan Large Reception with Dining Area / Large Windows | Fully Fitted Kitchen Integrated with Well-Known Appliances | Air Ventilation / Underfloor Heating / Private Balcony | EPC-B | Internal Area 560 Sq Ft / Large Storage Room | Contemporary 24 Hr Concierge / 24 Hr CCTV , Resident Lounge | Resident Swimming Pool, Gym, Spa and Cinema | Moments to Woolwich DLR and upcoming Cross Rail station