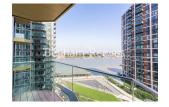

## **Royal Arsenal Riverside, Woolwich, SE18**

£439 per week, £1,902 per month + fees

### 🛋 1 Bedroom 🛛 🛱 1 Bathroom 🕮 Furnished

Top specification stylish 8th floor apartment situated in an iconic Riverside development by Berkeley Homes, with easy access to Woolwich DLR Stations and the upcoming Woolwich Cross Rail.

### **Property features**

1 x Double Bedroom with Large Built in Wardrobes(8th Floor) | 1 x Luxury Bathroom | Open Plan Large Reception with Dining Area / Large Windows | Fully Fitted Kitchen Integrated with Well-Known Appliances | Air Ventilation / Underfloor Heating / Private Balcony | EPC-B | Internal Area 560 Sq Ft / Large Storage Room | Contemporary 24 Hr Concierge / 24 Hr CCTV , Resident Lounge | Resident Swimming Pool, Gym, Spa and Cinema | Moments to Woolwich DLR and upcoming Cross Rail station