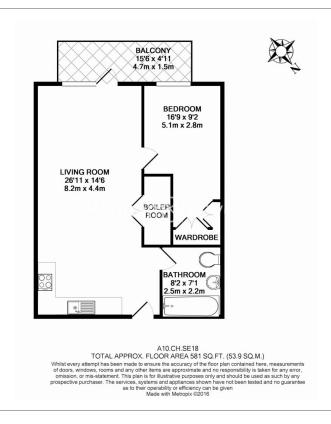

Plumstead Road, Woolwich, SE18

£439 per week, £1,902 per month + fees

■ 1 Bedroom ■ 1 Bathroom ■ Furnished

A brand-new 2nd floor apartment situated in a sought-after Riverside development located next to Woolwich Arsenal Riverboat services, which offers direct boats into central London.

## **Property features**

1 Bedroom | 1 Bathroom | Reception | Furnished | Fitted Kitchen | EPC-B | 24 Hour Concierge | Residents' Gym | Nearby Woolwich Arsenal Station

For more information about this property, please call our Woolwich branch on