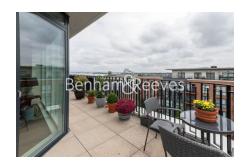

Royal Arsenal Riverside, Woolwich, SE18

£554 per week, £2,401 per month + fees

 ■ 2 Bedrooms
 ■ 2 Bathrooms
 ■ Unfurnished

A contemporary spacious 6th floor apartment with a sizable private balcony set within a popular Riverside development, with excellent on-site facilities in the heart Woolwich. Close to an abundance of nearby travel stations. EPC-B

## **Property features**

2 Double Bedroom Apartment with Built in Wardrobe (6th Floor | Reception Room with Dining Area & Large Windows | Fully Fitted Integrated Kitchen with Well Known Appliances | Luxurious 2 Bathrooms (1 x En-Suite Shower Rooms & 1 x Famil | Area: 950 SqFt /River View / Utility Room / Long Hallway | EPC-B | Quality Furnished / Balcony - Terrace (300 SqFt Additionally | Air Ventilation / Double Glaze Windows | Resident Swimming Pool, Spa, Gym, Cinema and Lounge | Minutes to Woolwich DLR and upcoming Cross Rail