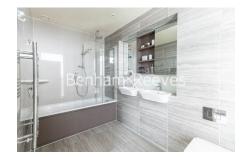

## **Property features**

2 Double Bedroom Apartment with Built in Wardrobe (6th Floor | Reception Room with Dining Area & Large Windows | Fully Fitted Integrated Kitchen with Well Known Appliances | Luxurious 2 Bathrooms (1 x En-Suite Shower Rooms & 1 x Famil | Area: 950 SqFt /River View / Utility Room / Long Hallway | EPC-B | Quality Furnished / Balcony - Terrace (300 SqFt Additionally | Air Ventilation / Double Glaze Windows | Resident Swimming Pool, Spa, Gym, Cinema and Lounge | Minutes to Woolwich DLR and upcoming Cross Rail