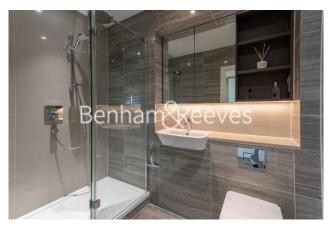

## **Property features**

2 Double Bedroom Apartment with Built in Wardrobe (6th Floor | Reception Room with Dining Area & Large Windows | Fully Fitted Integrated Kitchen with Well Known Appliances | Luxurious 2 Bathrooms (1 x En-Suite Shower Rooms & 1 x Famil | Area: 950 SqFt /River View / Utility Room / Long Hallway | EPC-B | Quality Furnished / Balcony - Terrace (300 SqFt Additionally | Air Ventilation / Double Glaze Windows | Resident Swimming Pool, Spa, Gym, Cinema and Lounge | Minutes to Woolwich DLR and upcoming Cross Rail