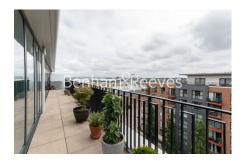

Royal Arsenal Riverside, Woolwich, SE18

£554 per week, £2,401 per month + fees

 ■ 2 Bedrooms
 ■ 2 Bathrooms
 ■ Unfurnished

A contemporary spacious 6th floor apartment with a sizable private balcony set within a popular Riverside development, with excellent on-site facilities in the heart Woolwich. Close to an abundance of nearby travel stations. EPC-B

## **Property features**

2 Double Bedroom Apartment with Built in Wardrobe (6th Floor | Reception Room with Dining Area & Large Windows | Fully Fitted Integrated Kitchen with Well Known Appliances | Luxurious 2 Bathrooms (1 x En-Suite Shower Rooms & 1 x Famil | Area: 950 SqFt /River View / Utility Room / Long Hallway | EPC-B | Quality Furnished / Balcony - Terrace (300 SqFt Additionally | Air Ventilation / Double Glaze Windows | Resident Swimming Pool, Spa, Gym, Cinema and Lounge | Minutes to Woolwich DLR and upcoming Cross Rail