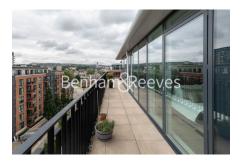

Royal Arsenal Riverside, Woolwich, SE18

£554 per week, £2,401 per month + fees

 ■ 2 Bedrooms
 ■ 2 Bathrooms
 ■ Unfurnished

A contemporary spacious 6th floor apartment with a sizable private balcony set within a popular Riverside development, with excellent on-site facilities in the heart Woolwich. Close to an abundance of nearby travel stations. EPC-B

## **Property features**

2 Double Bedroom Apartment with Built in Wardrobe (6th Floor | Reception Room with Dining Area & Large Windows | Fully Fitted Integrated Kitchen with Well Known Appliances | Luxurious 2 Bathrooms (1 x En-Suite Shower Rooms & 1 x Famil | Area: 950 SqFt /River View / Utility Room / Long Hallway | EPC-B | Quality Furnished / Balcony - Terrace (300 SqFt Additionally | Air Ventilation / Double Glaze Windows | Resident Swimming Pool, Spa, Gym, Cinema and Lounge | Minutes to Woolwich DLR and upcoming Cross Rail