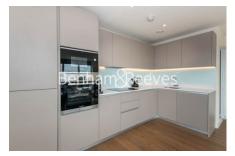

## **Property features**

2 Double Bedroom Apartment with Built in Wardrobe (6th Floor | Reception Room with Dining Area & Large Windows | Fully Fitted Integrated Kitchen with Well Known Appliances | Luxurious 2 Bathrooms (1 x En-Suite Shower Rooms & 1 x Famil | Area: 950 SqFt /River View / Utility Room / Long Hallway | EPC-B | Quality Furnished / Balcony - Terrace (300 SqFt Additionally | Air Ventilation / Double Glaze Windows | Resident Swimming Pool, Spa, Gym, Cinema and Lounge | Minutes to Woolwich DLR and upcoming Cross Rail