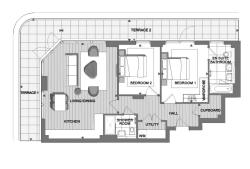

## **Property features**

2 Double Bedroom Apartment with Built in Wardrobe (6th Floor | Reception Room with Dining Area & Large Windows | Fully Fitted Integrated Kitchen with Well Known Appliances | Luxurious 2 Bathrooms (1 x En-Suite Shower Rooms & 1 x Famil | Area: 950 SqFt /River View / Utility Room / Long Hallway | EPC-B | Quality Furnished / Balcony - Terrace (300 SqFt Additionally | Air Ventilation / Double Glaze Windows | Resident Swimming Pool, Spa, Gym, Cinema and Lounge | Minutes to Woolwich DLR and upcoming Cross Rail

## 6th Floor Approx gross internal area: 935sq/ft - 87sq/m

Whilst every attempt has been made to ensure the accuracy of the floor plan contained here, measurement of doors, windows, cross and any other limes are approximate and no responsibility is taken for any error omission, or mis-statement. This plan is for literature purposes only and should be used as such by any prospective purchaser. The services, systems and appliances shown have not been tested and no guarante as to their operaturity or efficiency can be given