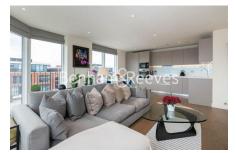

Royal Arsenal Riverside, Woolwich, SE18

£554 per week, £2,401 per month + fees

 ■ 2 Bedrooms
 ■ 2 Bathrooms
 ■ Unfurnished

A contemporary spacious 6th floor apartment with a sizable private balcony set within a popular Riverside development, with excellent on-site facilities in the heart Woolwich. Close to an abundance of nearby travel stations. EPC-B

## **Property features**

2 Double Bedroom Apartment with Built in Wardrobe (6th Floor | Reception Room with Dining Area & Large Windows | Fully Fitted Integrated Kitchen with Well Known Appliances | Luxurious 2 Bathrooms (1 x En-Suite Shower Rooms & 1 x Famil | Area: 950 SqFt /River View / Utility Room / Long Hallway | EPC-B | Quality Furnished / Balcony - Terrace (300 SqFt Additionally | Air Ventilation / Double Glaze Windows | Resident Swimming Pool, Spa, Gym, Cinema and Lounge | Minutes to Woolwich DLR and upcoming Cross Rail