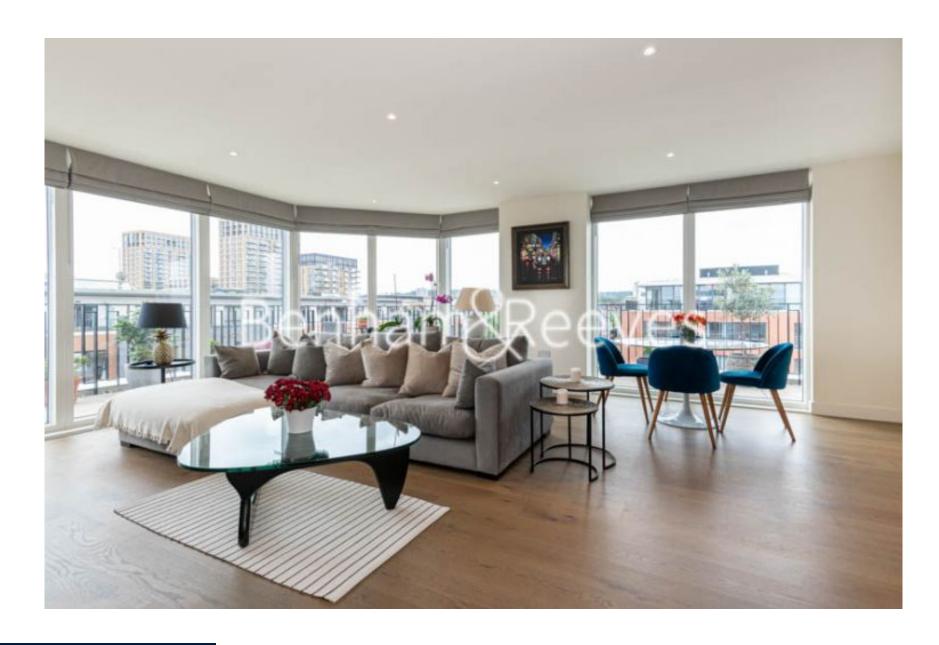

Royal Arsenal Riverside, Woolwich, SE18

£554 per week, £2,401 per month + fees

 ■ 2 Bedrooms
 ■ 2 Bathrooms
 ■ Unfurnished

A contemporary spacious 6th floor apartment with a sizable private balcony set within a popular Riverside development, with excellent on-site facilities in the heart Woolwich. Close to an abundance of nearby travel stations. EPC-B

## **Property features**

2 Double Bedroom Apartment with Built in Wardrobe (6th Floor | Reception Room with Dining Area & Large Windows | Fully Fitted Integrated Kitchen with Well Known Appliances | Luxurious 2 Bathrooms (1 x En-Suite Shower Rooms & 1 x Famil | Area: 950 SqFt /River View / Utility Room / Long Hallway | EPC-B | Quality Furnished / Balcony - Terrace (300 SqFt Additionally | Air Ventilation / Double Glaze Windows | Resident Swimming Pool, Spa, Gym, Cinema and Lounge | Minutes to Woolwich DLR and upcoming Cross Rail