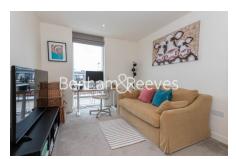

Royal Arsenal Riverside, Woolwich, SE18

£554 per week, £2,401 per month + fees

 ■ 2 Bedrooms
 ■ 2 Bathrooms
 ■ Unfurnished

A contemporary spacious 6th floor apartment with a sizable private balcony set within a popular Riverside development, with excellent on-site facilities in the heart Woolwich. Close to an abundance of nearby travel stations. EPC-B

## **Property features**

2 Double Bedroom Apartment with Built in Wardrobe (6th Floor | Reception Room with Dining Area & Large Windows | Fully Fitted Integrated Kitchen with Well Known Appliances | Luxurious 2 Bathrooms (1 x En-Suite Shower Rooms & 1 x Famil | Area: 950 SqFt /River View / Utility Room / Long Hallway | EPC-B | Quality Furnished / Balcony - Terrace (300 SqFt Additionally | Air Ventilation / Double Glaze Windows | Resident Swimming Pool, Spa, Gym, Cinema and Lounge | Minutes to Woolwich DLR and upcoming Cross Rail