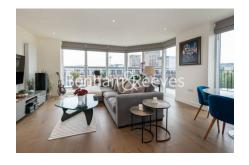

Royal Arsenal Riverside, Woolwich, SE18

£554 per week, £2,401 per month + fees

 ■ 2 Bedrooms
 ■ 2 Bathrooms
 ■ Unfurnished

A contemporary spacious 6th floor apartment with a sizable private balcony set within a popular Riverside development, with excellent on-site facilities in the heart Woolwich. Close to an abundance of nearby travel stations. EPC-B

## **Property features**

2 Double Bedroom Apartment with Built in Wardrobe (6th Floor | Reception Room with Dining Area & Large Windows | Fully Fitted Integrated Kitchen with Well Known Appliances | Luxurious 2 Bathrooms (1 x En-Suite Shower Rooms & 1 x Famil | Area: 950 SqFt /River View / Utility Room / Long Hallway | EPC-B | Quality Furnished / Balcony - Terrace (300 SqFt Additionally | Air Ventilation / Double Glaze Windows | Resident Swimming Pool, Spa, Gym, Cinema and Lounge | Minutes to Woolwich DLR and upcoming Cross Rail