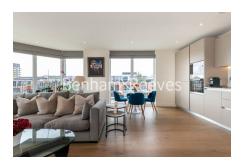

Royal Arsenal Riverside, Woolwich, SE18

£554 per week, £2,401 per month + fees

 ■ 2 Bedrooms
 ■ 2 Bathrooms
 ■ Unfurnished

A contemporary spacious 6th floor apartment with a sizable private balcony set within a popular Riverside development, with excellent on-site facilities in the heart Woolwich. Close to an abundance of nearby travel stations. EPC-B

## **Property features**

2 Double Bedroom Apartment with Built in Wardrobe (6th Floor | Reception Room with Dining Area & Large Windows | Fully Fitted Integrated Kitchen with Well Known Appliances | Luxurious 2 Bathrooms (1 x En-Suite Shower Rooms & 1 x Famil | Area: 950 SqFt /River View / Utility Room / Long Hallway | EPC-B | Quality Furnished / Balcony - Terrace (300 SqFt Additionally | Air Ventilation / Double Glaze Windows | Resident Swimming Pool, Spa, Gym, Cinema and Lounge | Minutes to Woolwich DLR and upcoming Cross Rail