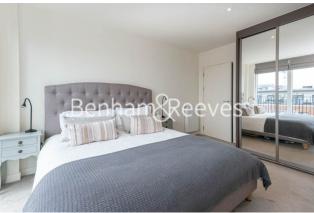

## **Property features**

2 Double Bedroom Apartment with Built in Wardrobe (6th Floor | Reception Room with Dining Area & Large Windows | Fully Fitted Integrated Kitchen with Well Known Appliances | Luxurious 2 Bathrooms (1 x En-Suite Shower Rooms & 1 x Famil | Area: 950 SqFt /River View / Utility Room / Long Hallway | EPC-B | Quality Furnished / Balcony - Terrace (300 SqFt Additionally | Air Ventilation / Double Glaze Windows | Resident Swimming Pool, Spa, Gym, Cinema and Lounge | Minutes to Woolwich DLR and upcoming Cross Rail