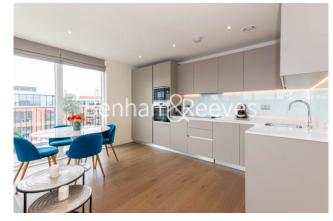

## **Property features**

2 Double Bedroom Apartment with Built in Wardrobe (6th Floor | Reception Room with Dining Area & Large Windows | Fully Fitted Integrated Kitchen with Well Known Appliances | Luxurious 2 Bathrooms (1 x En-Suite Shower Rooms & 1 x Famil | Area: 950 SqFt /River View / Utility Room / Long Hallway | EPC-B | Quality Furnished / Balcony - Terrace (300 SqFt Additionally | Air Ventilation / Double Glaze Windows | Resident Swimming Pool, Spa, Gym, Cinema and Lounge | Minutes to Woolwich DLR and upcoming Cross Rail