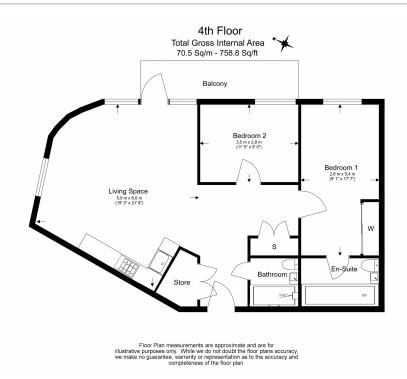

### **Property features**

2 Double Bedroom Apartment with Built in Wardrobe(4th Floor) | Reception Room with Dining Area & Floor to Ceiling Window | Fully Fitted Integrated Kitchen with Well Known Appliances | Luxurious 2 Bathrooms (1 x En-Suite Shower Rooms) | Area: 800 SqFt / Utility Room / Long Hallway | EPC-B | Quality Furnished / Balcony - Terrace | Air Ventilation / Double Glaze Windows | Resident Swimming Pool, Spa, Gym, Cinema and Lounge | Minutes to Woolwich DLR and upcoming Cross Rail