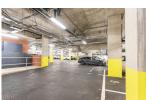

### **Property features**

2 Double Bedroom Apartment with Built in Wardrobe(4th Floor) | Reception Room with Dining Area & Floor to Ceiling Window | Fully Fitted Integrated Kitchen with Well Known Appliances | Luxurious 2 Bathrooms (1 x En-Suite Shower Rooms) | Area: 800 SqFt / Utility Room / Long Hallway | EPC-B | Quality Furnished / Balcony - Terrace | Air Ventilation / Double Glaze Windows | Resident Swimming Pool, Spa, Gym, Cinema and Lounge | Minutes to Woolwich DLR and upcoming Cross Rail