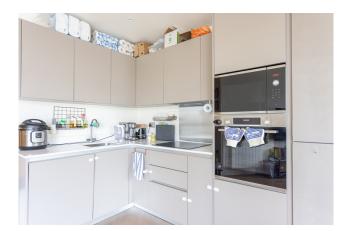

### **Property features**

2 Double Bedroom Apartment with Built in Wardrobe(4th Floor) | Reception Room with Dining Area & Floor to Ceiling Window | Fully Fitted Integrated Kitchen with Well Known Appliances | Luxurious 2 Bathrooms (1 x En-Suite Shower Rooms) | Area: 800 SqFt / Utility Room / Long Hallway | EPC-B | Quality Furnished / Balcony - Terrace | Air Ventilation / Double Glaze Windows | Resident Swimming Pool, Spa, Gym, Cinema and Lounge | Minutes to Woolwich DLR and upcoming Cross Rail