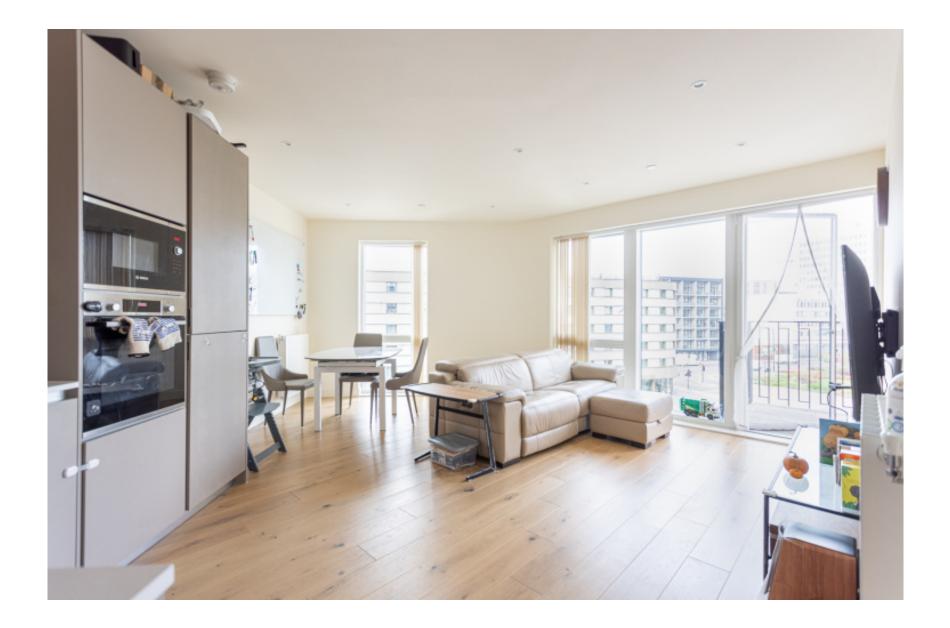

## 🛋 2 Bedrooms 🖼 2 Bathrooms 🕮 Furnished

A contemporary spacious apartment with a sizable private balcony set within a popular Riverside development, with excellent on-site facilities, in the heart Woolwich. Close to an abundance of nearby travel stations. EPC-B

### **Property features**

2 Double Bedroom Apartment with Built in Wardrobe(4th Floor) | Reception Room with Dining Area & Floor to Ceiling Window | Fully Fitted Integrated Kitchen with Well Known Appliances | Luxurious 2 Bathrooms (1 x En-Suite Shower Rooms) | Area: 800 SqFt / Utility Room / Long Hallway | EPC-B | Quality Furnished / Balcony - Terrace | Air Ventilation / Double Glaze Windows | Resident Swimming Pool, Spa, Gym, Cinema and Lounge | Minutes to Woolwich DLR and upcoming Cross Rail