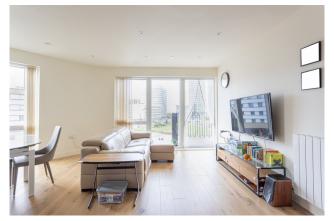

## 🛋 2 Bedrooms 🖼 2 Bathrooms 🕮 Furnished

A contemporary spacious apartment with a sizable private balcony set within a popular Riverside development, with excellent on-site facilities, in the heart Woolwich. Close to an abundance of nearby travel stations. EPC-B

### **Property features**

2 Double Bedroom Apartment with Built in Wardrobe(4th Floor) | Reception Room with Dining Area & Floor to Ceiling Window | Fully Fitted Integrated Kitchen with Well Known Appliances | Luxurious 2 Bathrooms (1 x En-Suite Shower Rooms) | Area: 800 SqFt / Utility Room / Long Hallway | EPC-B | Quality Furnished / Balcony - Terrace | Air Ventilation / Double Glaze Windows | Resident Swimming Pool, Spa, Gym, Cinema and Lounge | Minutes to Woolwich DLR and upcoming Cross Rail