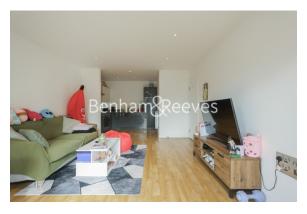

## **Property features**

1 bed 1 bath Furnished | Open plan kitchen with integrated kitchen appliances | Private Balcony | Concierge service | Close to amenities | EPC-B | 560 sqft | 24 hours security | Ample storage with large wardrobe and storage room | Moments to DLR and Woolwich tube station