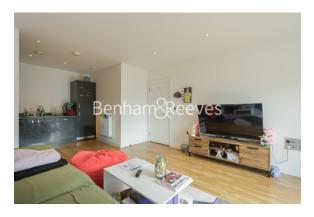

## **Property features**

1 bed 1 bath Furnished | Open plan kitchen with integrated kitchen appliances | Private Balcony | Concierge service | Close to amenities | EPC-B | 560 sqft | 24 hours security | Ample storage with large wardrobe and storage room | Moments to DLR and Woolwich tube station