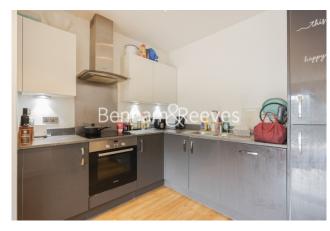

## **Property features**

1 bed 1 bath Furnished | Open plan kitchen with integrated kitchen appliances | Private Balcony | Concierge service | Close to amenities | EPC-B | 560 sqft | 24 hours security | Ample storage with large wardrobe and storage room | Moments to DLR and Woolwich tube station