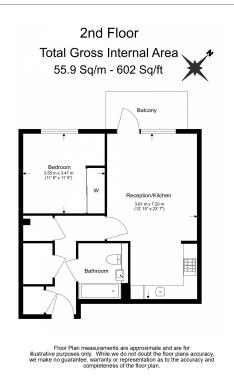

## **Property features**

1 bed 1 bath Furnished | Open plan kitchen with integrated kitchen appliances | Private Balcony | Concierge service | Close to amenities | EPC-B | 560 sqft | 24 hours security | Ample storage with large wardrobe and storage room | Moments to DLR and Woolwich tube station