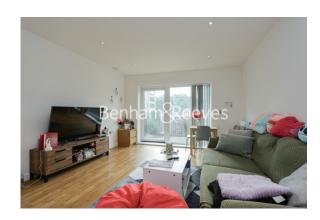

## **Property features**

1 bed 1 bath Furnished | Open plan kitchen with integrated kitchen appliances | Private Balcony | Concierge service | Close to amenities | EPC-B | 560 sqft | 24 hours security | Ample storage with large wardrobe and storage room | Moments to DLR and Woolwich tube station