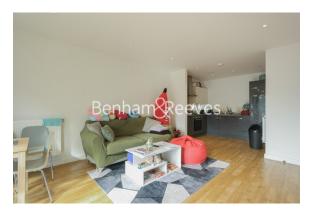

## **Property features**

1 bed 1 bath Furnished | Open plan kitchen with integrated kitchen appliances | Private Balcony | Concierge service | Close to amenities | EPC-B | 560 sqft | 24 hours security | Ample storage with large wardrobe and storage room | Moments to DLR and Woolwich tube station