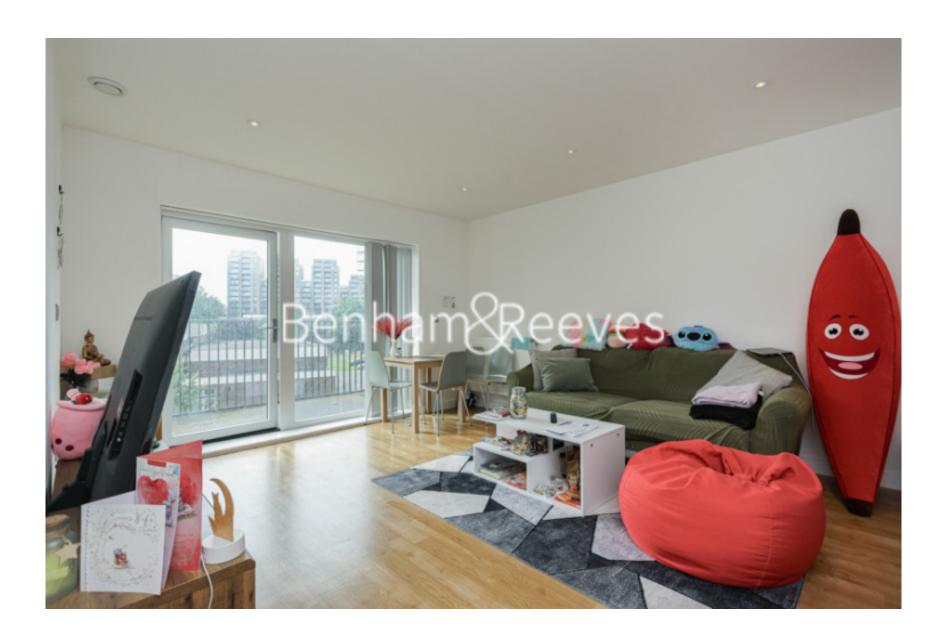

Sandy Hill Road, Woolwich, SE18

£381 per week, £1,651 per month + fees

■ 1 Bedroom ■ 1 Bathroom ■ Furnished

Contemporary furnished apartment situated in a modern development, moments from Woolwich DLR and town centre. EPC B

## **Property features**

1 bed 1 bath Furnished | Open plan kitchen with integrated kitchen appliances | Private Balcony | Concierge service | Close to amenities | EPC-B | 560 sqft | 24 hours security | Ample storage with large wardrobe and storage room | Moments to DLR and Woolwich tube station

## Sandy Hill Road, Woolwich, SE18

£381 per week, £1,651 per month + fees