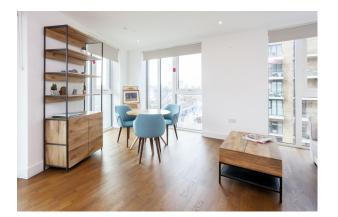

### **Property features**

Open plan kitchen with integrated kitchen appliances | Cream carpet inbedroom | Wooden flooring throughout the living area and hallway | Furnished in high specs | Moments to DLR station | EPC-B | Private Balcony | Dining Area Is Bright And Spacious | Spacious | Nearby Woolwich Arsenal DLR and National Rail stations