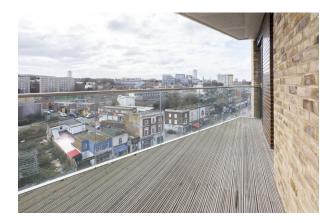

### **Property features**

Open plan kitchen with integrated kitchen appliances | Cream carpet inbedroom | Wooden flooring throughout the living area and hallway | Furnished in high specs | Moments to DLR station | EPC-B | Private Balcony | Dining Area Is Bright And Spacious | Spacious | Nearby Woolwich Arsenal DLR and National Rail stations