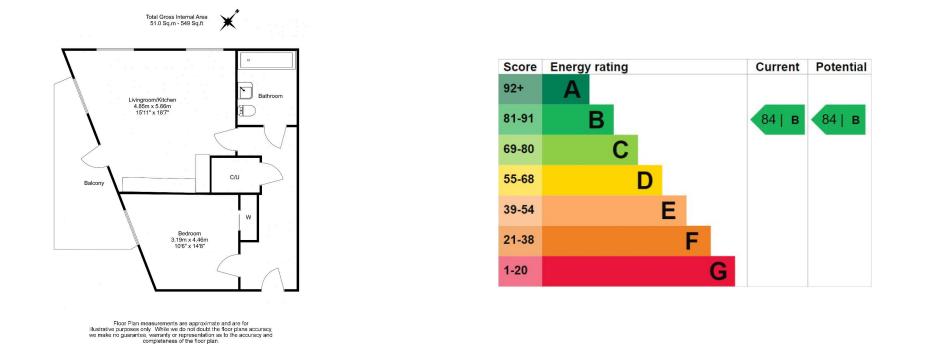

### **Property features**

Open plan kitchen with integrated kitchen appliances | Cream carpet inbedroom | Wooden flooring throughout the living area and hallway | Furnished in high specs | Moments to DLR station | EPC-B | Private Balcony | Dining Area Is Bright And Spacious | Spacious | Nearby Woolwich Arsenal DLR and National Rail stations