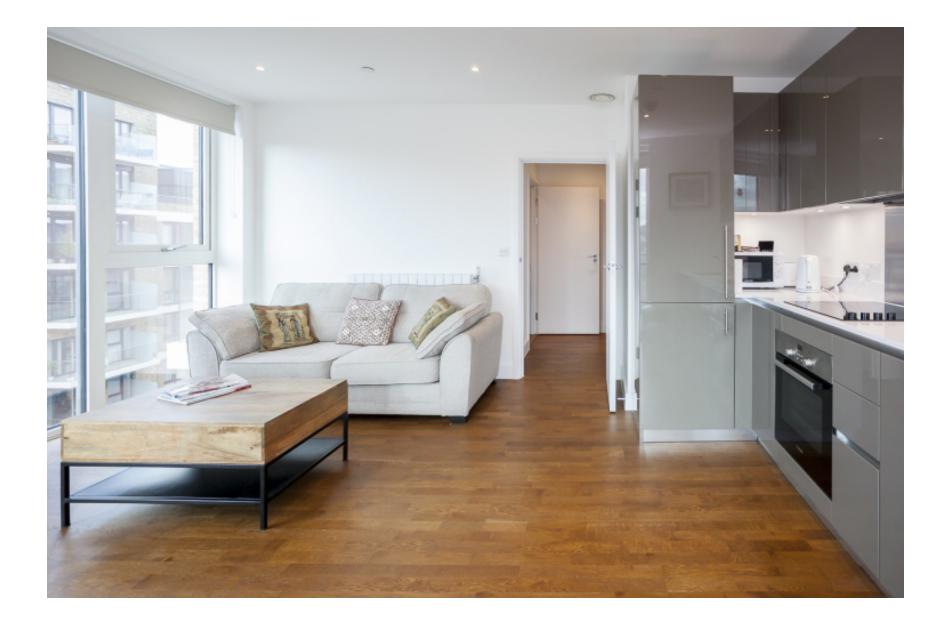

## 🛋 1 Bedroom 🛛 🛱 1 Bathroom 🕮 Furnished

Contemporary furnished 6th floor apartment situated in a sought-after riverside development in Woolwich. Conveniently located next to Woolwich Arsenal Riverboat services and is less than a five-minute walk from Woolwich Arsenal DLR and National Rail stations.

### **Property features**

Open plan kitchen with integrated kitchen appliances | Cream carpet inbedroom | Wooden flooring throughout the living area and hallway | Furnished in high specs | Moments to DLR station | EPC-B | Private Balcony | Dining Area Is Bright And Spacious | Spacious | Nearby Woolwich Arsenal DLR and National Rail stations