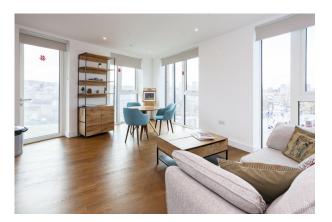

### **Property features**

Open plan kitchen with integrated kitchen appliances | Cream carpet inbedroom | Wooden flooring throughout the living area and hallway | Furnished in high specs | Moments to DLR station | EPC-B | Private Balcony | Dining Area Is Bright And Spacious | Spacious | Nearby Woolwich Arsenal DLR and National Rail stations