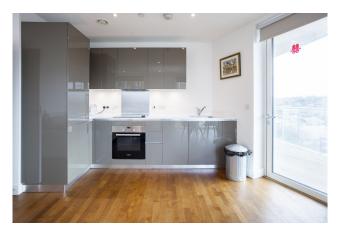

### **Property features**

Open plan kitchen with integrated kitchen appliances | Cream carpet inbedroom | Wooden flooring throughout the living area and hallway | Furnished in high specs | Moments to DLR station | EPC-B | Private Balcony | Dining Area Is Bright And Spacious | Spacious | Nearby Woolwich Arsenal DLR and National Rail stations