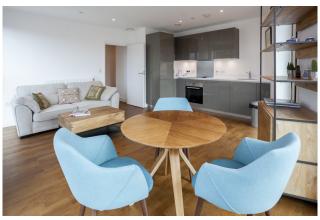

### **Property features**

Open plan kitchen with integrated kitchen appliances | Cream carpet inbedroom | Wooden flooring throughout the living area and hallway | Furnished in high specs | Moments to DLR station | EPC-B | Private Balcony | Dining Area Is Bright And Spacious | Spacious | Nearby Woolwich Arsenal DLR and National Rail stations