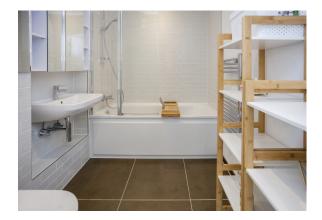

### **Property features**

Open plan kitchen with integrated kitchen appliances | Cream carpet inbedroom | Wooden flooring throughout the living area and hallway | Furnished in high specs | Moments to DLR station | EPC-B | Private Balcony | Dining Area Is Bright And Spacious | Spacious | Nearby Woolwich Arsenal DLR and National Rail stations