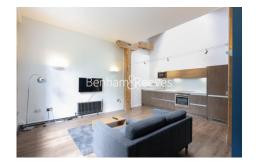

Marlborough Road, Woolwich, SE18

£415 per week, £1,800 per month + fees

■ 1 Bedroom ■ 1 Bathroom ■ Furnished

A spacious apartment, situated within a desirable Riverside development in Woolwich. The property is close to excellent transport links including the onsite Thames Clipper Pier and Elizabeth line Crossrail Station.

## **Property features**

Hugely Popular Riverside Development | Top Floor One Bedroom Flat /Modern Bathroom | Fitted Kitchen With Appliances | Exposed Brickwork | 24 Hour Concierge & Residents Gym | EPC-C | Grade II Listed Conversion Flat | Double Height Ceiling | Allocated Parking | Thames Clipper Pier and Elizabeth line Crossrail Station