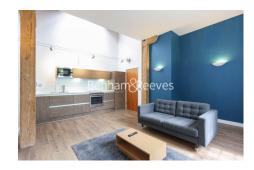

## **Property features**

Hugely Popular Riverside Development | Top Floor One Bedroom Flat /Modern Bathroom | Fitted Kitchen With Appliances | Exposed Brickwork | 24 Hour Concierge & Residents Gym | EPC-C | Grade II Listed Conversion Flat | Double Height Ceiling | Allocated Parking | Thames Clipper Pier and Elizabeth line Crossrail Station