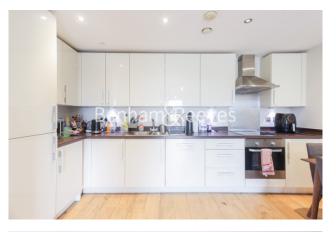

## **Property features**

2 Double Bedroom Apartment with Built in Wardrobe | Open plan kitchen with well known integrated Appliances | Bright and Airy Spaces with Open Plan Layout | Private Balcony | 24 Concierge Service with CCTV security | EPC-C | Ample Inbuilt Storage | Excellent on-site amenities, shops, bars, restaurants | Minutes to Woolwich DLR and Elizabeth Line Cross Rail