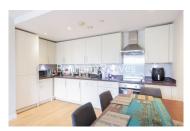

## **Property features**

2 Double Bedroom Apartment with Built in Wardrobe | Open plan kitchen with well known integrated Appliances | Bright and Airy Spaces with Open Plan Layout | Private Balcony | 24 Concierge Service with CCTV security | EPC-C | Ample Inbuilt Storage | Excellent on-site amenities, shops, bars, restaurants | Minutes to Woolwich DLR and Elizabeth Line Cross Rail