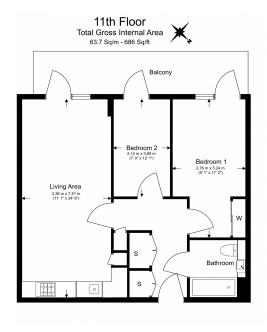

## Love Lane, Woolwich Central, SE18

£392 per week, £1,699 per month + fees

Floor Plan measurements are approximate and are for illustrative purposes only. While we do not doubt the floor plans accuracy, we make no guarantee, warranty or representation as to the accuracy and completeness of the floor plan.