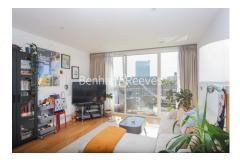

**Aurora Point, Winchester Square, SE8** 

£646 per week, £2,799 per month + fees

□ 2 Bedrooms □ 2 Bathrooms □ Furnished

Large bright apartment situated within a desirable landmark riverside development with a wealth of transport options including the nearby Jubilee Line at Canada Water, London Overground at Surrey Quays, Thames Clippers riverboats and a forthcoming Crossrail station at Canary Wharf.

## **Property features**

Large Open Plan Reception | Furnished | Bright and spacious | Private Balcony | Fully Integrated Kitchen | EPC-B | Daytime concierge | Communal Resident Grounds | Onsite Tesco, Co-op, Popular Australian Restaurant | Surrey Quays Station for Access into Shoreditch and City