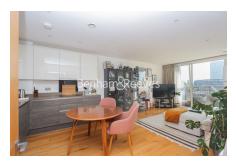

**Aurora Point, Winchester Square, SE8** 

£646 per week, £2,799 per month + fees

□ 2 Bedrooms □ 2 Bathrooms □ Furnished

Large bright apartment situated within a desirable landmark riverside development with a wealth of transport options including the nearby Jubilee Line at Canada Water, London Overground at Surrey Quays, Thames Clippers riverboats and a forthcoming Crossrail station at Canary Wharf.

## **Property features**

Large Open Plan Reception | Furnished | Bright and spacious | Private Balcony | Fully Integrated Kitchen | EPC-B | Daytime concierge | Communal Resident Grounds | Onsite Tesco, Co-op, Popular Australian Restaurant | Surrey Quays Station for Access into Shoreditch and City