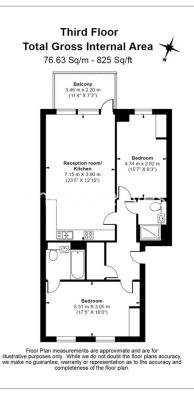

**Aurora Point, Winchester Square, SE8** 

£646 per week, £2,799 per month + fees

□ 2 Bedrooms □ 2 Bathrooms □ Furnished

Large bright apartment situated within a desirable landmark riverside development with a wealth of transport options including the nearby Jubilee Line at Canada Water, London Overground at Surrey Quays, Thames Clippers riverboats and a forthcoming Crossrail station at Canary Wharf.

## **Property features**

Large Open Plan Reception | Furnished | Bright and spacious | Private Balcony | Fully Integrated Kitchen | EPC-B | Daytime concierge | Communal Resident Grounds | Onsite Tesco, Co-op, Popular Australian Restaurant | Surrey Quays Station for Access into Shoreditch and City

## **Aurora Point, Winchester Square, SE8**

£646 per week, £2,799 per month + fees