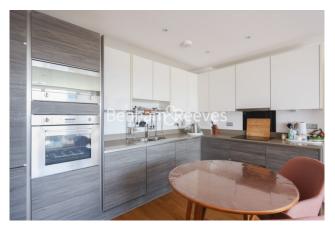

**Aurora Point, Winchester Square, SE8** 

£646 per week, £2,799 per month + fees

□ 2 Bedrooms □ 2 Bathrooms □ Furnished

Large bright apartment situated within a desirable landmark riverside development with a wealth of transport options including the nearby Jubilee Line at Canada Water, London Overground at Surrey Quays, Thames Clippers riverboats and a forthcoming Crossrail station at Canary Wharf.

## **Property features**

Large Open Plan Reception | Furnished | Bright and spacious | Private Balcony | Fully Integrated Kitchen | EPC-B | Daytime concierge | Communal Resident Grounds | Onsite Tesco, Co-op, Popular Australian Restaurant | Surrey Quays Station for Access into Shoreditch and City