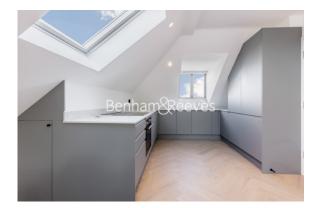

### **Property features**

Spacious 1-bedroom with stylish built-in wardrobes | Situated on the desirable 2nd floor | Expansive, south-facing reception room, perfect for sunlight | High-end, fully integrated kitchen with luxury finishes | Elegant Italian stone bathroom for a touch of sophistication | EPC-B | Generous 769 sq. ft of living space | Comfortable underfloor heating throughout the flat | Convenient bike storage available | Easy access to Wimbledon Park Station& Haydon's Road Station