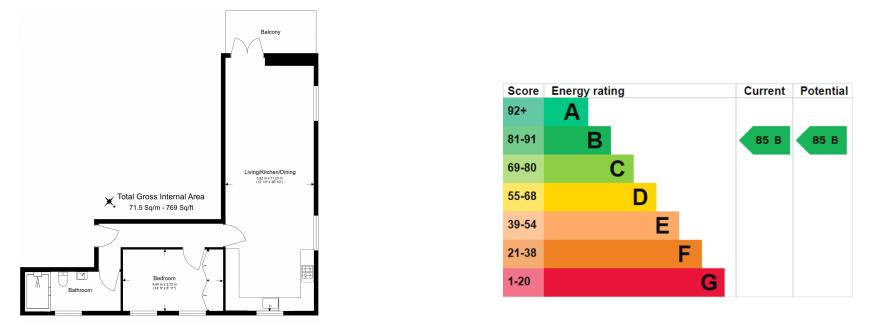

### **Property features**

Spacious 1-bedroom with stylish built-in wardrobes | Situated on the desirable 2nd floor | Expansive, south-facing reception room, perfect for sunlight | High-end, fully integrated kitchen with luxury finishes | Elegant Italian stone bathroom for a touch of sophistication | EPC-B | Generous 769 sq. ft of living space | Comfortable underfloor heating throughout the flat | Convenient bike storage available | Easy access to Wimbledon Park Station& Haydon's Road Station

## **Durnsford Road, Wimbledon, SW19**

£508 per week, £2,200 per month + fees

www.benhams.com

Floor Plan measurements are approximate and are for illustrative purposes only. While we do not doubt the floor plans accuracy, we make no guarantee, warranty or representation as to the accuracy and completeness of the floor plan.