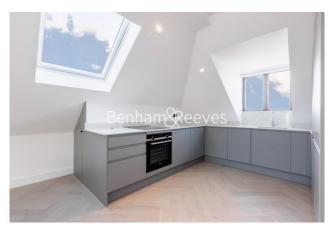

### **Property features**

Spacious 1-bedroom with stylish built-in wardrobes | Situated on the desirable 2nd floor | Expansive, south-facing reception room, perfect for sunlight | High-end, fully integrated kitchen with luxury finishes | Elegant Italian stone bathroom for a touch of sophistication | EPC-B | Generous 769 sq. ft of living space | Comfortable underfloor heating throughout the flat | Convenient bike storage available | Easy access to Wimbledon Park Station& Haydon's Road Station