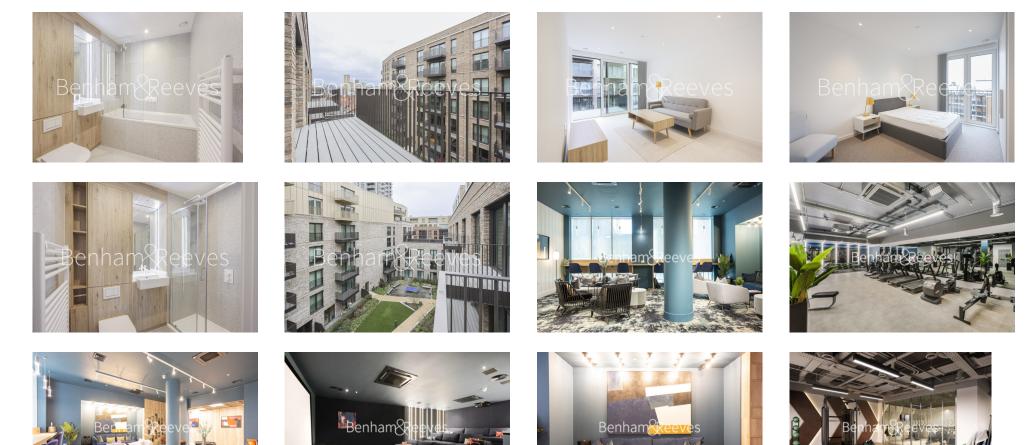

## 🛋 2 Bedrooms 🛛 🛱 2 Bathrooms 🕮 Furnished

Furnished light filled apartment situated within a desirable development, excellently located Aldgate East and Shoreditch High Street Station.

Please click here for full detail

### **Property features**

Luxury 2 Bedroom Apartment | Family size Bathroom and Ensuite | Fitted Open Plan Kitchen With Integrated Siemens Appliances | Bespoke Bathroom & En-Suite | Floor To Ceiling Windows | EPC-B | 24hr Concierge, Residents Gym | Cinema, Landscape roof Gardens | Private Balcony | Moments To Whitechapel and Aldgate East Underground Station