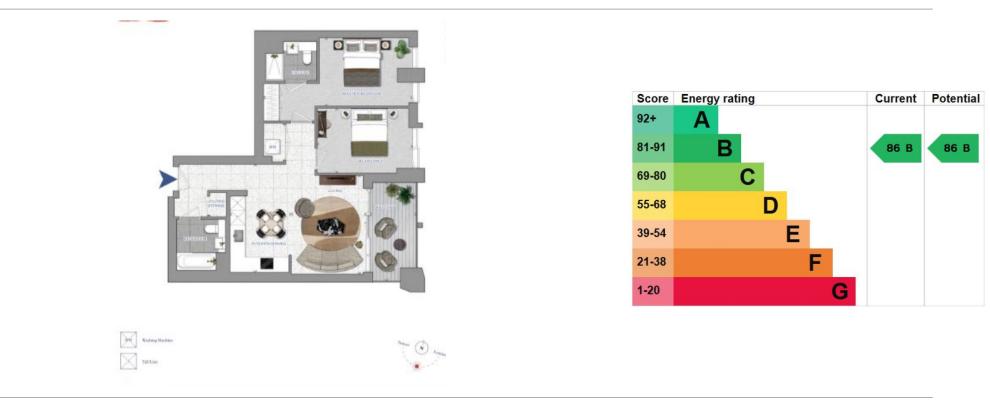

### **Property features**

Luxury 2 Bedroom Apartment | Family size Bathroom and Ensuite | Fitted Open Plan Kitchen With Integrated Siemens Appliances | Bespoke Bathroom & En-Suite | Floor To Ceiling Windows | EPC-B | 24hr Concierge, Residents Gym | Cinema, Landscape roof Gardens | Private Balcony | Moments To Whitechapel and Aldgate East Underground Station