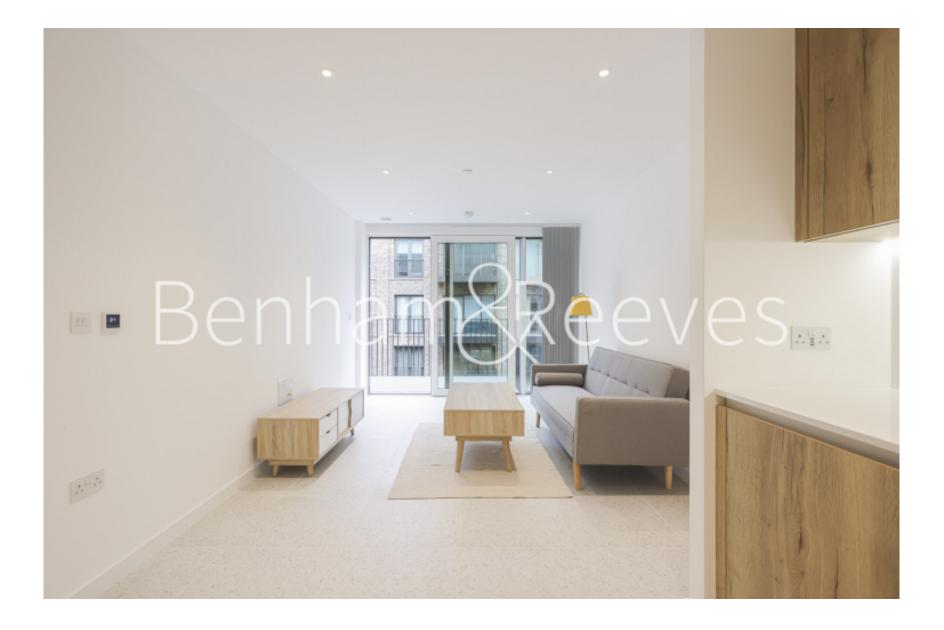

## 🛋 2 Bedrooms 🛛 🛱 2 Bathrooms 🕮 Furnished

Furnished light filled apartment situated within a desirable development, excellently located Aldgate East and Shoreditch High Street Station.

Please click here for full detail

### **Property features**

Luxury 2 Bedroom Apartment | Family size Bathroom and Ensuite | Fitted Open Plan Kitchen With Integrated Siemens Appliances | Bespoke Bathroom & En-Suite | Floor To Ceiling Windows | EPC-B | 24hr Concierge, Residents Gym | Cinema, Landscape roof Gardens | Private Balcony | Moments To Whitechapel and Aldgate East Underground Station