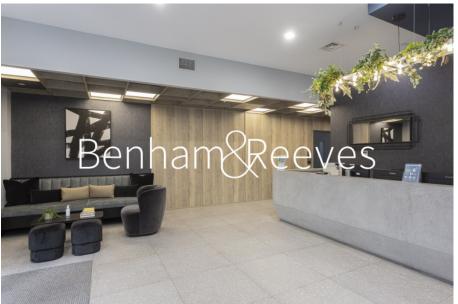

## **Property features**

Luxury One Bedroom Apartment | Porcelain Floors, Underfloor Heating & Full-Length Windows | Bright Reception Area | Fitted Kitchen With Fully Integrated Appliances | Double Bedroom Equipped With Fitted Wardrobe | EPC-B | Bespoke Family Size Bathroom | 24hr Concierge, Residents Lounge, Gym & Cinema | Minutes From Queen Mary University | Short Walk To Whitechapel Station (Underground & Overground)