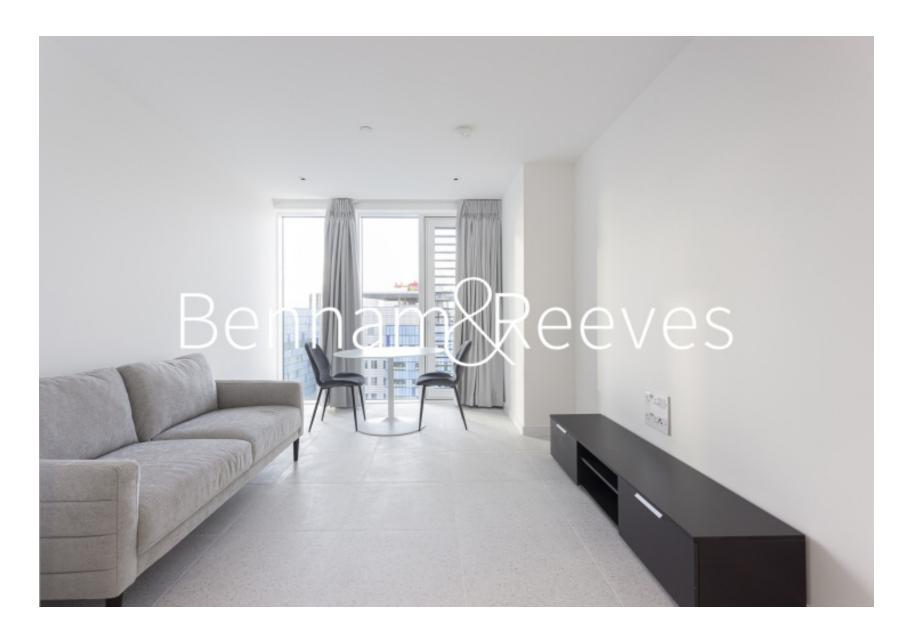

## **Property features**

Luxury One Bedroom Apartment | Porcelain Floors, Underfloor Heating & Full-Length Windows | Bright Reception Area | Fitted Kitchen With Fully Integrated Appliances | Double Bedroom Equipped With Fitted Wardrobe | EPC-B | Bespoke Family Size Bathroom | 24hr Concierge, Residents Lounge, Gym & Cinema | Minutes From Queen Mary University | Short Walk To Whitechapel Station (Underground & Overground)