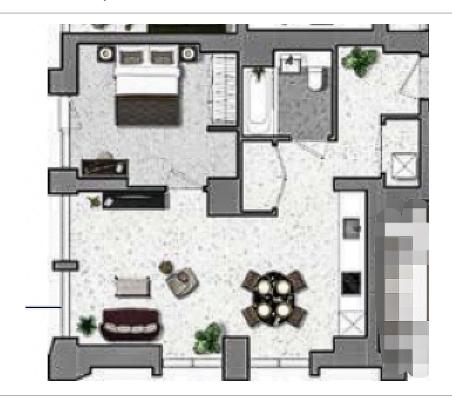

## **Property features**

Luxury One Bedroom Apartment | Porcelain Floors, Underfloor Heating & Full-Length Windows | Bright Reception Area | Fitted Kitchen With Fully Integrated Appliances | Double Bedroom Equipped With Fitted Wardrobe | EPC-B | Bespoke Family Size Bathroom | 24hr Concierge, Residents Lounge, Gym & Cinema | Minutes From Queen Mary University | Short Walk To Whitechapel Station (Underground & Overground)