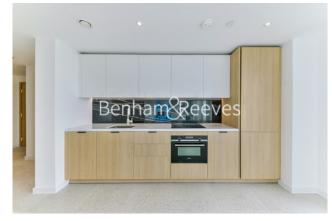

## **Property features**

Luxury One Bedroom Apartment | Porcelain Floors, Underfloor Heating & Full-Length Windows | Bright Reception Area | Fitted Kitchen With Fully Integrated Appliances | Double Bedroom Equipped With Fitted Wardrobe | EPC-B | Bespoke Family Size Bathroom | 24hr Concierge, Residents Lounge, Gym & Cinema | Minutes From Queen Mary University | Short Walk To Whitechapel Station (Underground & Overground)