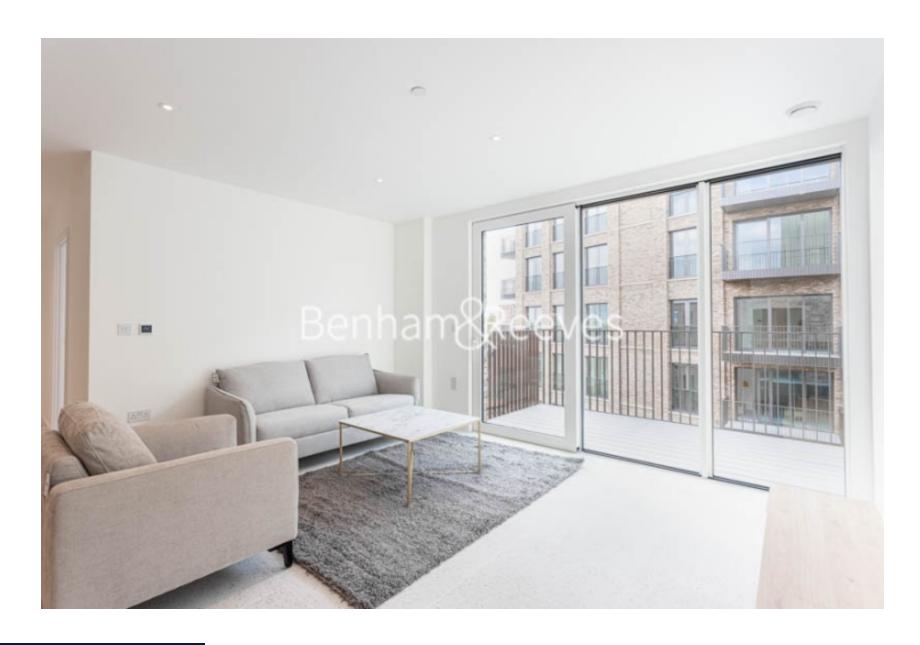

### **Property features**

Luxury 2 Bedroom, Apartment | Family size Bathroom and Ensuite | Fitted Open Plan Kitchen With Integrated Siemens Appliances | Bespoke Bathroom & En-Suite | Floor To Ceiling Windows | EPC-B | 24hr Concierge, Residents Gym, Cinema, Landscape roof Garden | Cinema, Landscape roof Gardens | Private Balcony | Moments To Whitechapel and Aldgate East Underground Station