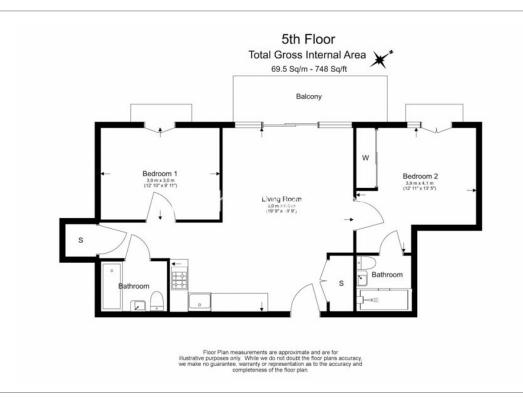

### **Property features**

Luxury 2 Bedroom, Apartment | Family size Bathroom and Ensuite | Fitted Open Plan Kitchen With Integrated Siemens Appliances | Bespoke Bathroom & En-Suite | Floor To Ceiling Windows | EPC-B | 24hr Concierge, Residents Gym, Cinema, Landscape roof Garden | Cinema, Landscape roof Gardens | Private Balcony | Moments To Whitechapel and Aldgate East Underground Station