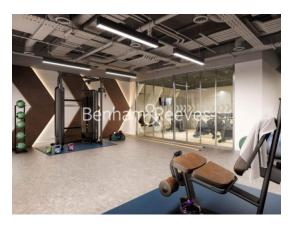

## **Property features**

Luxury 1 Bedroom | Fitted Open Plan Kitchen With Integrated Siemens Appliances | Bespoke Bathroom | Private Balcony | Floor To Ceiling Windows | EPC-B | 24hr Concierge, Residents Gym, Cinema, Landscape roof Garden | Furnished by Interior desing company | Good storage | Moments To Whitechapel and Aldgate East Underground Station