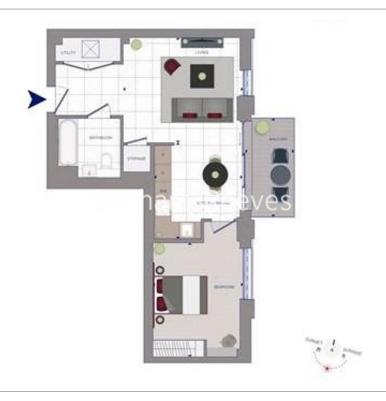

## **Property features**

Luxury 1 Bedroom | Fitted Open Plan Kitchen With Integrated Siemens Appliances | Bespoke Bathroom | Private Balcony | Floor To Ceiling Windows | EPC-B | 24hr Concierge, Residents Gym, Cinema, Landscape roof Garden | Furnished by Interior desing company | Good storage | Moments To Whitechapel and Aldgate East Underground Station