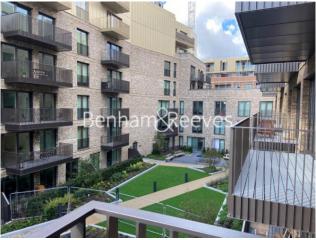

## **Property features**

Luxury 1 Bedroom | Fitted Open Plan Kitchen With Integrated Siemens Appliances | Bespoke Bathroom | Private Balcony | Floor To Ceiling Windows | EPC-B | 24hr Concierge, Residents Gym, Cinema, Landscape roof Garden | Furnished by Interior desing company | Good storage | Moments To Whitechapel and Aldgate East Underground Station