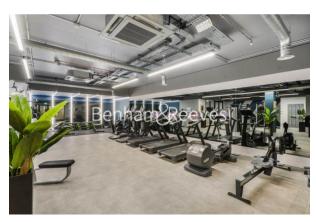

## **Property features**

Luxury 1 Bedroom | Fitted Open Plan Kitchen With Integrated Siemens Appliances | Bespoke Bathroom | Private Balcony | Floor To Ceiling Windows | EPC-B | 24hr Concierge, Residents Gym, Cinema, Landscape roof Garden | Furnished by Interior desing company | Good storage | Moments To Whitechapel and Aldgate East Underground Station