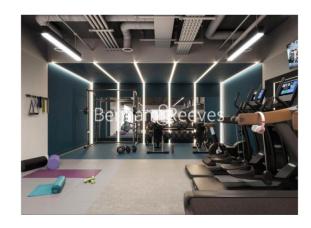

## **Property features**

Luxury 1 Bedroom | Fitted Open Plan Kitchen With Integrated Siemens Appliances | Bespoke Bathroom | Private Balcony | Floor To Ceiling Windows | EPC-B | 24hr Concierge, Residents Gym, Cinema, Landscape roof Garden | Furnished by Interior desing company | Good storage | Moments To Whitechapel and Aldgate East Underground Station