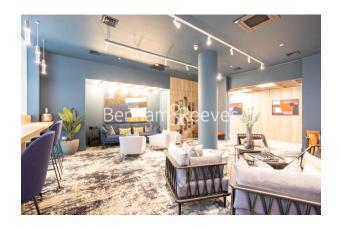

## **Property features**

Luxury 1 Bedroom | Fitted Open Plan Kitchen With Integrated Siemens Appliances | Bespoke Bathroom | Private Balcony | Floor To Ceiling Windows | EPC-B | 24hr Concierge, Residents Gym, Cinema, Landscape roof Garden | Furnished by Interior desing company | Good storage | Moments To Whitechapel and Aldgate East Underground Station