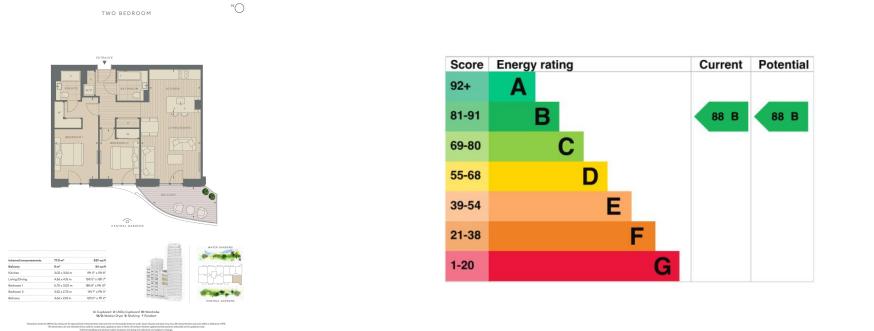

## 🛋 2 Bedrooms 🛛 🛱 2 Bathrooms 🖉 Furnished

An impeccable 2 double bedroom apartment set in White City Living within the heart of Shepherds Bush. The property is located close to the Westfield Shopping Centre and 2-minutes walk from White City & Wood Lane underground stations. EPC-B

### **Property features**

2 Double Bedroom Apartment with Built-in Wardrobe (9th Floor | Double Reception Room with Dining Area & Large Windows | Fully Fitted Kitchen Integrated with Well-Known Appliances | 2 x Luxurious Bathroom (1 x En-Suite) with Fixtures & Fittin | Internal Area: 829 Sq Ft/ Central Garden View /Utility Room | EPC-B | Bespoke Furnishings / Balcony-Terrace (86.0 Sq Ft Additional | Air Ventilation / Underfloor Heating / Air Conditioning | Residents' Swimming Pool, Gym, Meeting Room, Resident's Loun | White City & Wood Lane underground stations