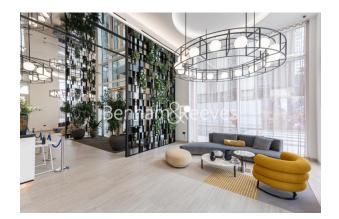

### **Property features**

2 Double Bedroom Apartment with Built-in Wardrobe (9th Floor | Double Reception Room with Dining Area & Large Windows | Fully Fitted Kitchen Integrated with Well-Known Appliances | 2 x Luxurious Bathroom (1 x En-Suite) with Fixtures & Fittin | Internal Area: 829 Sq Ft/ Central Garden View /Utility Room | EPC-B | Bespoke Furnishings / Balcony-Terrace (86.0 Sq Ft Additional | Air Ventilation / Underfloor Heating / Air Conditioning | Residents' Swimming Pool, Gym, Meeting Room, Resident's Loun | White City & Wood Lane underground stations