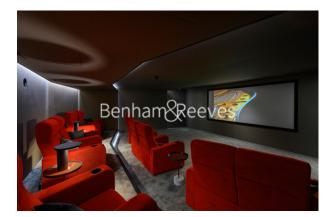

### **Property features**

2 Double Bedroom Apartment with Built-in Wardrobe (9th Floor | Double Reception Room with Dining Area & Large Windows | Fully Fitted Kitchen Integrated with Well-Known Appliances | 2 x Luxurious Bathroom (1 x En-Suite) with Fixtures & Fittin | Internal Area: 829 Sq Ft/ Central Garden View /Utility Room | EPC-B | Bespoke Furnishings / Balcony-Terrace (86.0 Sq Ft Additional | Air Ventilation / Underfloor Heating / Air Conditioning | Residents' Swimming Pool, Gym, Meeting Room, Resident's Loun | White City & Wood Lane underground stations