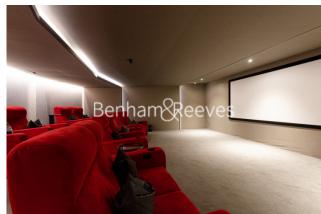

### **Property features**

2 Double Bedroom Apartment with Built-in Wardrobe (9th Floor | Double Reception Room with Dining Area & Large Windows | Fully Fitted Kitchen Integrated with Well-Known Appliances | 2 x Luxurious Bathroom (1 x En-Suite) with Fixtures & Fittin | Internal Area: 829 Sq Ft/ Central Garden View /Utility Room | EPC-B | Bespoke Furnishings / Balcony-Terrace (86.0 Sq Ft Additional | Air Ventilation / Underfloor Heating / Air Conditioning | Residents' Swimming Pool, Gym, Meeting Room, Resident's Loun | White City & Wood Lane underground stations