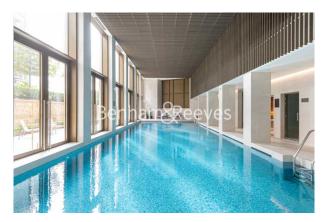

### **Property features**

2 Double Bedroom Apartment with Built-in Wardrobe (9th Floor | Double Reception Room with Dining Area & Large Windows | Fully Fitted Kitchen Integrated with Well-Known Appliances | 2 x Luxurious Bathroom (1 x En-Suite) with Fixtures & Fittin | Internal Area: 829 Sq Ft/ Central Garden View /Utility Room | EPC-B | Bespoke Furnishings / Balcony-Terrace (86.0 Sq Ft Additional | Air Ventilation / Underfloor Heating / Air Conditioning | Residents' Swimming Pool, Gym, Meeting Room, Resident's Loun | White City & Wood Lane underground stations