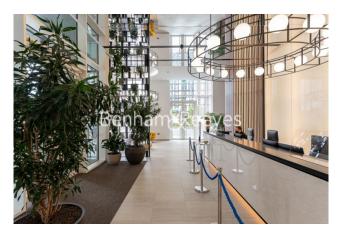

### **Property features**

2 Double Bedroom Apartment with Built-in Wardrobe (9th Floor | Double Reception Room with Dining Area & Large Windows | Fully Fitted Kitchen Integrated with Well-Known Appliances | 2 x Luxurious Bathroom (1 x En-Suite) with Fixtures & Fittin | Internal Area: 829 Sq Ft/ Central Garden View /Utility Room | EPC-B | Bespoke Furnishings / Balcony-Terrace (86.0 Sq Ft Additional | Air Ventilation / Underfloor Heating / Air Conditioning | Residents' Swimming Pool, Gym, Meeting Room, Resident's Loun | White City & Wood Lane underground stations