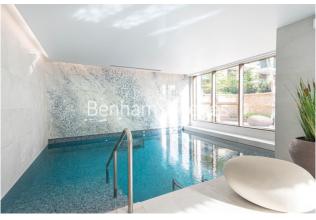

### **Property features**

2 Double Bedroom Apartment with Built-in Wardrobe (9th Floor | Double Reception Room with Dining Area & Large Windows | Fully Fitted Kitchen Integrated with Well-Known Appliances | 2 x Luxurious Bathroom (1 x En-Suite) with Fixtures & Fittin | Internal Area: 829 Sq Ft/ Central Garden View /Utility Room | EPC-B | Bespoke Furnishings / Balcony-Terrace (86.0 Sq Ft Additional | Air Ventilation / Underfloor Heating / Air Conditioning | Residents' Swimming Pool, Gym, Meeting Room, Resident's Loun | White City & Wood Lane underground stations