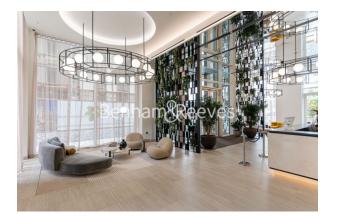

### **Property features**

2 Double Bedroom Apartment with Built-in Wardrobe (9th Floor | Double Reception Room with Dining Area & Large Windows | Fully Fitted Kitchen Integrated with Well-Known Appliances | 2 x Luxurious Bathroom (1 x En-Suite) with Fixtures & Fittin | Internal Area: 829 Sq Ft/ Central Garden View /Utility Room | EPC-B | Bespoke Furnishings / Balcony-Terrace (86.0 Sq Ft Additional | Air Ventilation / Underfloor Heating / Air Conditioning | Residents' Swimming Pool, Gym, Meeting Room, Resident's Loun | White City & Wood Lane underground stations