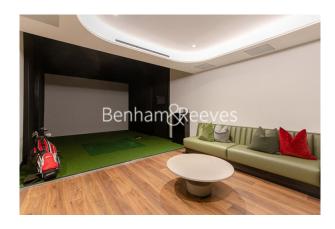

## **Property features**

2 Double Bedroom Apartment with Built-in Wardrobes(4th Floor | Double Reception with Dining Area & Large Windows | Fully Fitted Kitchen Integrated with Well-Known Appliances | 2 x Luxurious Bathroom with Dark Chrome Fixtures & Fittings | Internal Area: 841 Sq Ft /Water Garden View /Utility Room | EPC-B | Quality Furnished / Balcony-Terrace (80.0 Sq Ft Additionally | Air Ventilation / Underfloor Heating / Air Conditioning | Residents' Swimming Pool, Gym, Meeting Room, Resident Lounge | White City & Wood Lane underground stations