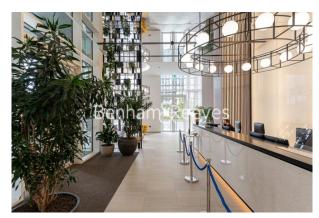

## **Property features**

2 Double Bedroom Apartment with Built-in Wardrobes(4th Floor | Double Reception with Dining Area & Large Windows | Fully Fitted Kitchen Integrated with Well-Known Appliances | 2 x Luxurious Bathroom with Dark Chrome Fixtures & Fittings | Internal Area: 841 Sq Ft /Water Garden View /Utility Room | EPC-B | Quality Furnished / Balcony-Terrace (80.0 Sq Ft Additionally | Air Ventilation / Underfloor Heating / Air Conditioning | Residents' Swimming Pool, Gym, Meeting Room, Resident Lounge | White City & Wood Lane underground stations