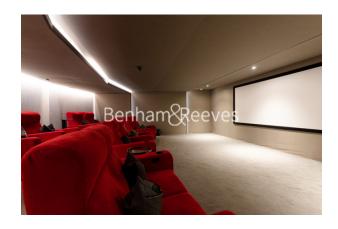

## **Property features**

2 Double Bedroom Apartment with Built-in Wardrobes(4th Floor | Double Reception with Dining Area & Large Windows | Fully Fitted Kitchen Integrated with Well-Known Appliances | 2 x Luxurious Bathroom with Dark Chrome Fixtures & Fittings | Internal Area: 841 Sq Ft /Water Garden View /Utility Room | EPC-B | Quality Furnished / Balcony-Terrace (80.0 Sq Ft Additionally | Air Ventilation / Underfloor Heating / Air Conditioning | Residents' Swimming Pool, Gym, Meeting Room, Resident Lounge | White City & Wood Lane underground stations