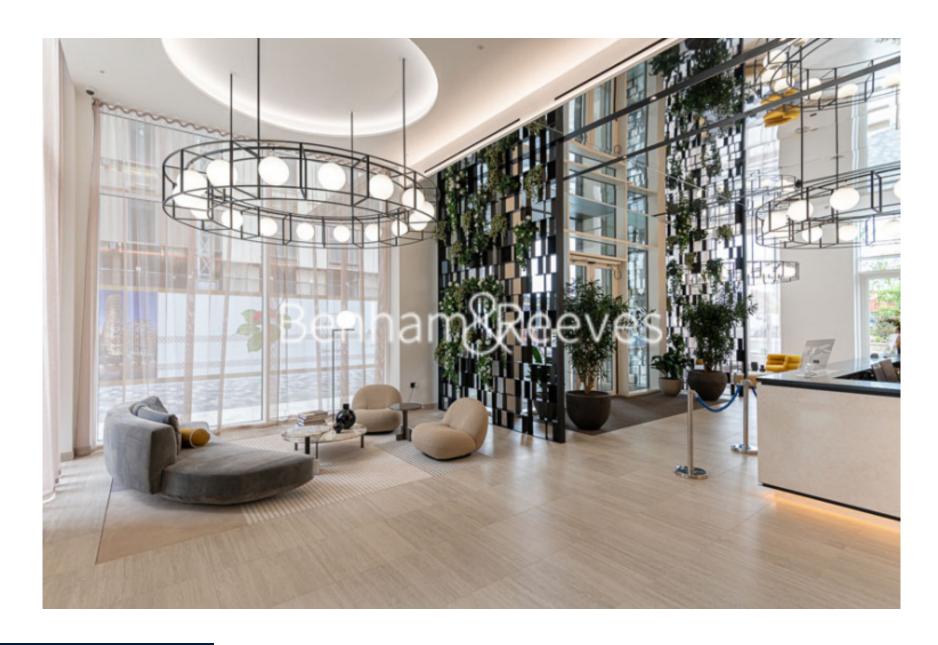

## **Property features**

2 Double Bedroom Apartment with Built-in Wardrobes(4th Floor | Double Reception with Dining Area & Large Windows | Fully Fitted Kitchen Integrated with Well-Known Appliances | 2 x Luxurious Bathroom with Dark Chrome Fixtures & Fittings | Internal Area: 841 Sq Ft /Water Garden View /Utility Room | EPC-B | Quality Furnished / Balcony-Terrace (80.0 Sq Ft Additionally | Air Ventilation / Underfloor Heating / Air Conditioning | Residents' Swimming Pool, Gym, Meeting Room, Resident Lounge | White City & Wood Lane underground stations