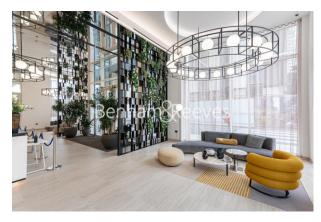

## **Property features**

2 Double Bedroom Apartment with Built-in Wardrobes(4th Floor | Double Reception with Dining Area & Large Windows | Fully Fitted Kitchen Integrated with Well-Known Appliances | 2 x Luxurious Bathroom with Dark Chrome Fixtures & Fittings | Internal Area: 841 Sq Ft /Water Garden View /Utility Room | EPC-B | Quality Furnished / Balcony-Terrace (80.0 Sq Ft Additionally | Air Ventilation / Underfloor Heating / Air Conditioning | Residents' Swimming Pool, Gym, Meeting Room, Resident Lounge | White City & Wood Lane underground stations