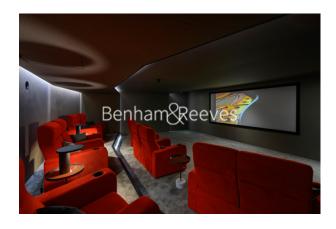

## **Property features**

2 Double Bedroom Apartment with Built-in Wardrobes(4th Floor | Double Reception with Dining Area & Large Windows | Fully Fitted Kitchen Integrated with Well-Known Appliances | 2 x Luxurious Bathroom with Dark Chrome Fixtures & Fittings | Internal Area: 841 Sq Ft /Water Garden View /Utility Room | EPC-B | Quality Furnished / Balcony-Terrace (80.0 Sq Ft Additionally | Air Ventilation / Underfloor Heating / Air Conditioning | Residents' Swimming Pool, Gym, Meeting Room, Resident Lounge | White City & Wood Lane underground stations