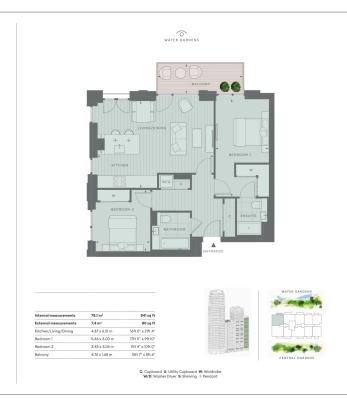

## **Property features**

2 Double Bedroom Apartment with Built-in Wardrobes(4th Floor | Double Reception with Dining Area & Large Windows | Fully Fitted Kitchen Integrated with Well-Known Appliances | 2 x Luxurious Bathroom with Dark Chrome Fixtures & Fittings | Internal Area: 841 Sq Ft /Water Garden View /Utility Room | EPC-B | Quality Furnished / Balcony-Terrace (80.0 Sq Ft Additionally | Air Ventilation / Underfloor Heating / Air Conditioning | Residents' Swimming Pool, Gym, Meeting Room, Resident Lounge | White City & Wood Lane underground stations