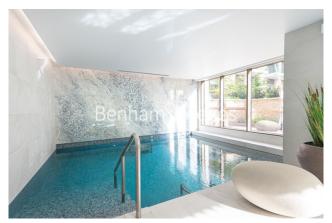

## **Property features**

2 Double Bedroom Apartment with Built-in Wardrobes(4th Floor | Double Reception with Dining Area & Large Windows | Fully Fitted Kitchen Integrated with Well-Known Appliances | 2 x Luxurious Bathroom with Dark Chrome Fixtures & Fittings | Internal Area: 841 Sq Ft /Water Garden View /Utility Room | EPC-B | Quality Furnished / Balcony-Terrace (80.0 Sq Ft Additionally | Air Ventilation / Underfloor Heating / Air Conditioning | Residents' Swimming Pool, Gym, Meeting Room, Resident Lounge | White City & Wood Lane underground stations