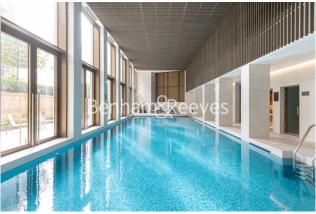

## **Property features**

2 Double Bedroom Apartment with Built-in Wardrobes(4th Floor | Double Reception with Dining Area & Large Windows | Fully Fitted Kitchen Integrated with Well-Known Appliances | 2 x Luxurious Bathroom with Dark Chrome Fixtures & Fittings | Internal Area: 841 Sq Ft /Water Garden View /Utility Room | EPC-B | Quality Furnished / Balcony-Terrace (80.0 Sq Ft Additionally | Air Ventilation / Underfloor Heating / Air Conditioning | Residents' Swimming Pool, Gym, Meeting Room, Resident Lounge | White City & Wood Lane underground stations