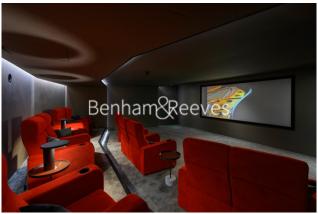

Please **click here** for full detail

3 Double Bedroom Apartment with Built-in Wardrobe | Sizeable Reception Room with Dining Area & Large Windows | Fully Fitted Kitchen Integrated with Well-Known Appliances | Luxurious 3 Bathrooms (2 x En-Suite Walk-in Showers) | Internal Area: 1221 Sq Ft / View of London Horizon | EPC-B | Contemporarily Furnished / Private Balcony x 2(48 & 59 Sq Ft | Air Ventilation / Underfloor Heating / Air Conditioning | Residents' Swimming Pool, Gym, Meeting Room, Resident's Loun | White City & Wood Lane underground stations