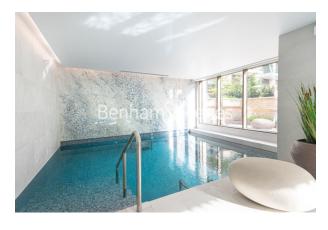

Please **click here** for full detail

3 Double Bedroom Apartment with Built-in Wardrobe | Sizeable Reception Room with Dining Area & Large Windows | Fully Fitted Kitchen Integrated with Well-Known Appliances | Luxurious 3 Bathrooms (2 x En-Suite Walk-in Showers) | Internal Area: 1221 Sq Ft / View of London Horizon | EPC-B | Contemporarily Furnished / Private Balcony x 2(48 & 59 Sq Ft | Air Ventilation / Underfloor Heating / Air Conditioning | Residents' Swimming Pool, Gym, Meeting Room, Resident's Loun | White City & Wood Lane underground stations