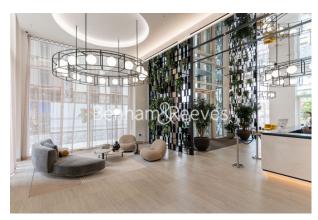

Please **click here** for full detail

3 Double Bedroom Apartment with Built-in Wardrobe | Sizeable Reception Room with Dining Area & Large Windows | Fully Fitted Kitchen Integrated with Well-Known Appliances | Luxurious 3 Bathrooms (2 x En-Suite Walk-in Showers) | Internal Area: 1221 Sq Ft / View of London Horizon | EPC-B | Contemporarily Furnished / Private Balcony x 2(48 & 59 Sq Ft | Air Ventilation / Underfloor Heating / Air Conditioning | Residents' Swimming Pool, Gym, Meeting Room, Resident's Loun | White City & Wood Lane underground stations