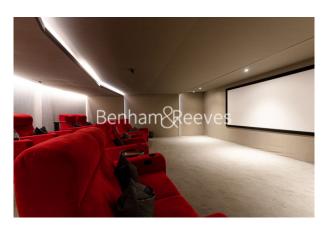

Please **click here** for full detail

3 Double Bedroom Apartment with Built-in Wardrobe | Sizeable Reception Room with Dining Area & Large Windows | Fully Fitted Kitchen Integrated with Well-Known Appliances | Luxurious 3 Bathrooms (2 x En-Suite Walk-in Showers) | Internal Area: 1221 Sq Ft / View of London Horizon | EPC-B | Contemporarily Furnished / Private Balcony x 2(48 & 59 Sq Ft | Air Ventilation / Underfloor Heating / Air Conditioning | Residents' Swimming Pool, Gym, Meeting Room, Resident's Loun | White City & Wood Lane underground stations