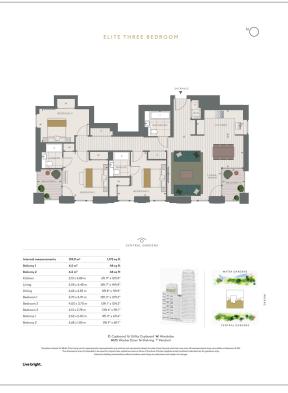

Please **click here** for full detail

3 Double Bedroom Apartment with Built-in Wardrobe | Sizeable Reception Room with Dining Area & Large Windows | Fully Fitted Kitchen Integrated with Well-Known Appliances | Luxurious 3 Bathrooms (2 x En-Suite Walk-in Showers) | Internal Area: 1221 Sq Ft / View of London Horizon | EPC-B | Contemporarily Furnished / Private Balcony x 2(48 & 59 Sq Ft | Air Ventilation / Underfloor Heating / Air Conditioning | Residents' Swimming Pool, Gym, Meeting Room, Resident's Loun | White City & Wood Lane underground stations