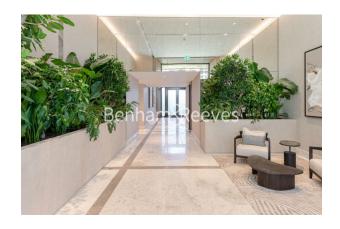

Please **click here** for full detail

3 Double Bedroom Apartment with Built-in Wardrobe | Sizeable Reception Room with Dining Area & Large Windows | Fully Fitted Kitchen Integrated with Well-Known Appliances | Luxurious 3 Bathrooms (2 x En-Suite Walk-in Showers) | Internal Area: 1221 Sq Ft / View of London Horizon | EPC-B | Contemporarily Furnished / Private Balcony x 2(48 & 59 Sq Ft | Air Ventilation / Underfloor Heating / Air Conditioning | Residents' Swimming Pool, Gym, Meeting Room, Resident's Loun | White City & Wood Lane underground stations