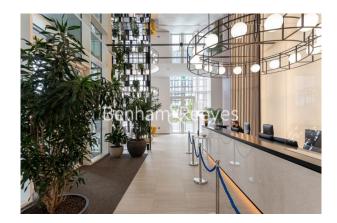

Please **click here** for full detail

3 Double Bedroom Apartment with Built-in Wardrobe | Sizeable Reception Room with Dining Area & Large Windows | Fully Fitted Kitchen Integrated with Well-Known Appliances | Luxurious 3 Bathrooms (2 x En-Suite Walk-in Showers) | Internal Area: 1221 Sq Ft / View of London Horizon | EPC-B | Contemporarily Furnished / Private Balcony x 2(48 & 59 Sq Ft | Air Ventilation / Underfloor Heating / Air Conditioning | Residents' Swimming Pool, Gym, Meeting Room, Resident's Loun | White City & Wood Lane underground stations