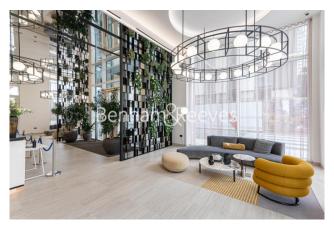

Please **click here** for full detail

3 Double Bedroom Apartment with Built-in Wardrobe | Sizeable Reception Room with Dining Area & Large Windows | Fully Fitted Kitchen Integrated with Well-Known Appliances | Luxurious 3 Bathrooms (2 x En-Suite Walk-in Showers) | Internal Area: 1221 Sq Ft / View of London Horizon | EPC-B | Contemporarily Furnished / Private Balcony x 2(48 & 59 Sq Ft | Air Ventilation / Underfloor Heating / Air Conditioning | Residents' Swimming Pool, Gym, Meeting Room, Resident's Loun | White City & Wood Lane underground stations