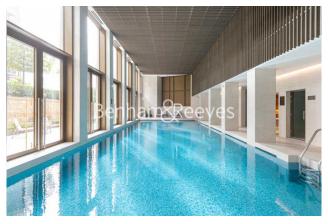

Please **click here** for full detail

3 Double Bedroom Apartment with Built-in Wardrobe | Sizeable Reception Room with Dining Area & Large Windows | Fully Fitted Kitchen Integrated with Well-Known Appliances | Luxurious 3 Bathrooms (2 x En-Suite Walk-in Showers) | Internal Area: 1221 Sq Ft / View of London Horizon | EPC-B | Contemporarily Furnished / Private Balcony x 2(48 & 59 Sq Ft | Air Ventilation / Underfloor Heating / Air Conditioning | Residents' Swimming Pool, Gym, Meeting Room, Resident's Loun | White City & Wood Lane underground stations