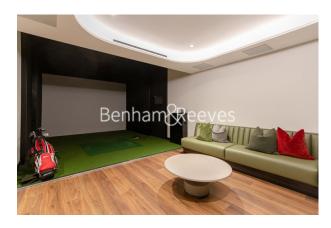

Please **click here** for full detail

3 Double Bedroom Apartment with Built-in Wardrobe | Sizeable Reception Room with Dining Area & Large Windows | Fully Fitted Kitchen Integrated with Well-Known Appliances | Luxurious 3 Bathrooms (2 x En-Suite Walk-in Showers) | Internal Area: 1221 Sq Ft / View of London Horizon | EPC-B | Contemporarily Furnished / Private Balcony x 2(48 & 59 Sq Ft | Air Ventilation / Underfloor Heating / Air Conditioning | Residents' Swimming Pool, Gym, Meeting Room, Resident's Loun | White City & Wood Lane underground stations