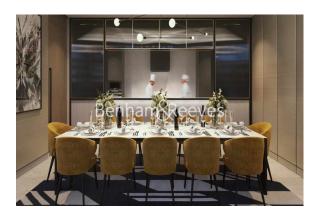

## **Property features**

2 Double Bedroom Apartment with Built-in Wardrobes | Double Aspect Reception with Dining Area & Large Windows | Fully Fitted Kitchen Integrated with Well-Known Appliances | 2 x Luxurious Bathroom with Dark Chrome Fixtures & Fittings | Internal Area: 830 Sq Ft /Water Garden View /Utility Room | EPC-B | Quality Furnished / Balcony-Terrace (75.0 Sq Ft Additionally | Air Ventilation / Underfloor Heating / Air Conditioning | Residents' Swimming Pool,Gym,Meeting Room, Resident's Lounge | Wood Lane, White City & Shepherds Bush Underground