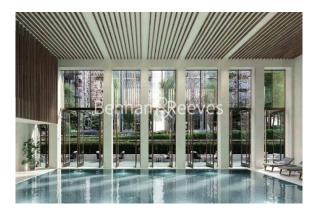

## **Property features**

2 Double Bedroom Apartment with Built-in Wardrobes | Double Aspect Reception with Dining Area & Large Windows | Fully Fitted Kitchen Integrated with Well-Known Appliances | 2 x Luxurious Bathroom with Dark Chrome Fixtures & Fittings | Internal Area: 830 Sq Ft /Water Garden View /Utility Room | EPC-B | Quality Furnished / Balcony-Terrace (75.0 Sq Ft Additionally | Air Ventilation / Underfloor Heating / Air Conditioning | Residents' Swimming Pool,Gym,Meeting Room, Resident's Lounge | Wood Lane, White City & Shepherds Bush Underground