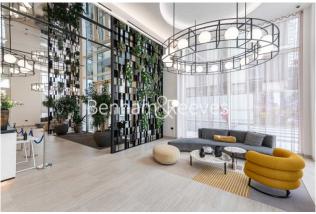

## **Property features**

2 Double Bedroom Apartment with Built-in Wardrobes | Double Aspect Reception with Dining Area & Large Windows | Fully Fitted Kitchen Integrated with Well-Known Appliances | 2 x Luxurious Bathroom with Dark Chrome Fixtures & Fittings | Internal Area: 830 Sq Ft /Water Garden View /Utility Room | EPC-B | Quality Furnished / Balcony-Terrace (75.0 Sq Ft Additionally | Air Ventilation / Underfloor Heating / Air Conditioning | Residents' Swimming Pool,Gym,Meeting Room, Resident's Lounge | Wood Lane, White City & Shepherds Bush Underground