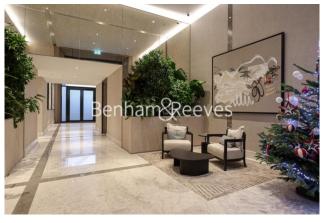

## **Property features**

2 Double Bedroom Apartment with Built-in Wardrobes | Double Aspect Reception with Dining Area & Large Windows | Fully Fitted Kitchen Integrated with Well-Known Appliances | 2 x Luxurious Bathroom with Dark Chrome Fixtures & Fittings | Internal Area: 830 Sq Ft /Water Garden View /Utility Room | EPC-B | Quality Furnished / Balcony-Terrace (75.0 Sq Ft Additionally | Air Ventilation / Underfloor Heating / Air Conditioning | Residents' Swimming Pool,Gym,Meeting Room, Resident's Lounge | Wood Lane, White City & Shepherds Bush Underground