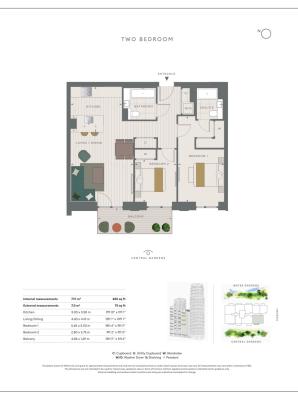

## **Property features**

2 Double Bedroom Apartment with Built-in Wardrobes | Double Aspect Reception with Dining Area & Large Windows | Fully Fitted Kitchen Integrated with Well-Known Appliances | 2 x Luxurious Bathroom with Dark Chrome Fixtures & Fittings | Internal Area: 830 Sq Ft /Water Garden View /Utility Room | EPC-B | Quality Furnished / Balcony-Terrace (75.0 Sq Ft Additionally | Air Ventilation / Underfloor Heating / Air Conditioning | Residents' Swimming Pool,Gym,Meeting Room, Resident's Lounge | Wood Lane, White City & Shepherds Bush Underground