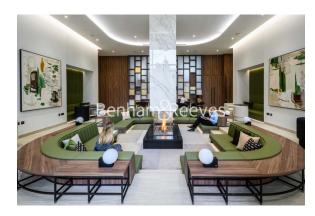

## **Property features**

2 Double Bedroom Apartment with Built-in Wardrobes | Double Aspect Reception with Dining Area & Large Windows | Fully Fitted Kitchen Integrated with Well-Known Appliances | 2 x Luxurious Bathroom with Dark Chrome Fixtures & Fittings | Internal Area: 830 Sq Ft /Water Garden View /Utility Room | EPC-B | Quality Furnished / Balcony-Terrace (75.0 Sq Ft Additionally | Air Ventilation / Underfloor Heating / Air Conditioning | Residents' Swimming Pool,Gym,Meeting Room, Resident's Lounge | Wood Lane, White City & Shepherds Bush Underground