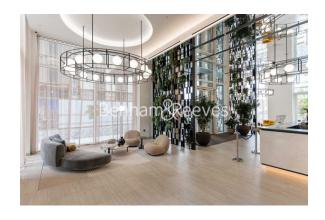

## **Property features**

2 Double Bedroom Apartment with Built-in Wardrobes | Double Aspect Reception with Dining Area & Large Windows | Fully Fitted Kitchen Integrated with Well-Known Appliances | 2 x Luxurious Bathroom with Dark Chrome Fixtures & Fittings | Internal Area: 830 Sq Ft /Water Garden View /Utility Room | EPC-B | Quality Furnished / Balcony-Terrace (75.0 Sq Ft Additionally | Air Ventilation / Underfloor Heating / Air Conditioning | Residents' Swimming Pool,Gym,Meeting Room, Resident's Lounge | Wood Lane, White City & Shepherds Bush Underground