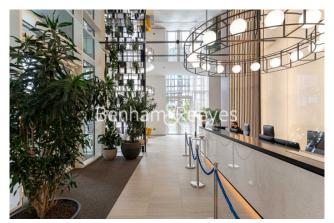

## **Property features**

2 Double Bedroom Apartment with Built-in Wardrobes | Double Aspect Reception with Dining Area & Large Windows | Fully Fitted Kitchen Integrated with Well-Known Appliances | 2 x Luxurious Bathroom with Dark Chrome Fixtures & Fittings | Internal Area: 830 Sq Ft /Water Garden View /Utility Room | EPC-B | Quality Furnished / Balcony-Terrace (75.0 Sq Ft Additionally | Air Ventilation / Underfloor Heating / Air Conditioning | Residents' Swimming Pool,Gym,Meeting Room, Resident's Lounge | Wood Lane, White City & Shepherds Bush Underground