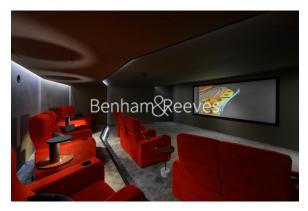

## **Property features**

2 Double Bedroom Apartment with Built-in Wardrobes | Double Aspect Reception with Dining Area & Large Windows | Fully Fitted Kitchen Integrated with Well-Known Appliances | 2 x Luxurious Bathroom with Dark Chrome Fixtures & Fittings | Internal Area: 830 Sq Ft /Water Garden View /Utility Room | EPC-B | Quality Furnished / Balcony-Terrace (75.0 Sq Ft Additionally | Air Ventilation / Underfloor Heating / Air Conditioning | Residents' Swimming Pool,Gym,Meeting Room, Resident's Lounge | Wood Lane, White City & Shepherds Bush Underground