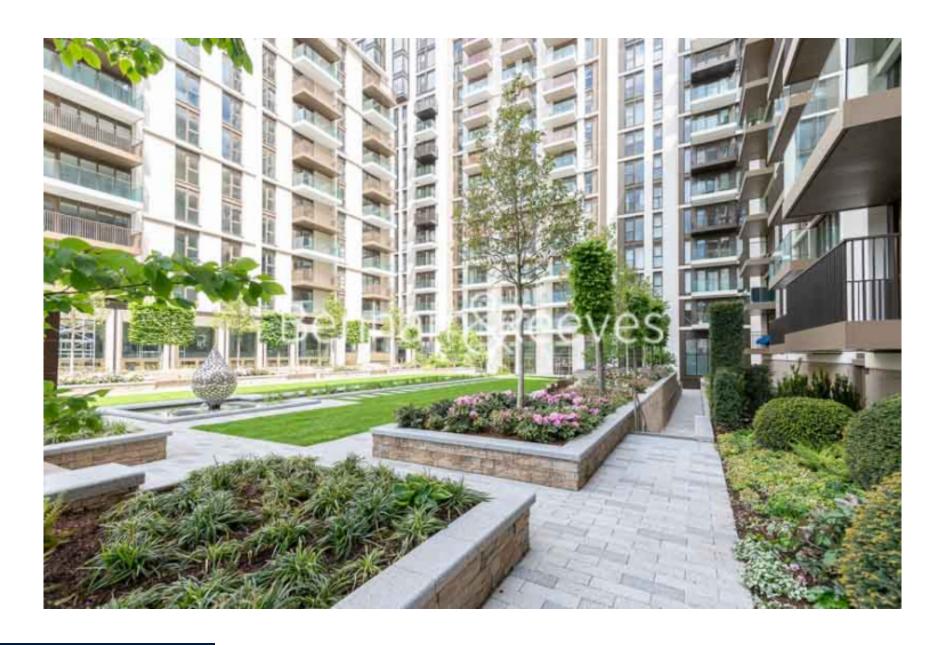

## **Property features**

2 Double Bedroom Apartment with Built-in Wardrobes | Double Aspect Reception with Dining Area & Large Windows | Fully Fitted Kitchen Integrated with Well-Known Appliances | 2 x Luxurious Bathroom with Dark Chrome Fixtures & Fittings | Internal Area: 830 Sq Ft /Water Garden View /Utility Room | EPC-B | Quality Furnished / Balcony-Terrace (75.0 Sq Ft Additionally | Air Ventilation / Underfloor Heating / Air Conditioning | Residents' Swimming Pool,Gym,Meeting Room, Resident's Lounge | Wood Lane, White City & Shepherds Bush Underground