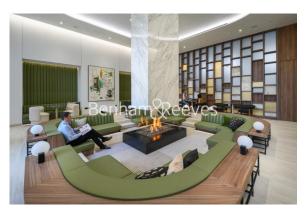

## **Property features**

2 Double Bedroom Apartment with Built-in Wardrobes | Double Aspect Reception with Dining Area & Large Windows | Fully Fitted Kitchen Integrated with Well-Known Appliances | 2 x Luxurious Bathroom with Dark Chrome Fixtures & Fittings | Internal Area: 830 Sq Ft /Water Garden View /Utility Room | EPC-B | Quality Furnished / Balcony-Terrace (75.0 Sq Ft Additionally | Air Ventilation / Underfloor Heating / Air Conditioning | Residents' Swimming Pool,Gym,Meeting Room, Resident's Lounge | Wood Lane, White City & Shepherds Bush Underground