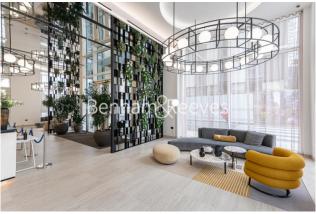

## **Property features**

2 Double Bedroom Apartment with Built-in Wardrobe(2nd Floor) | Double Reception Room with Dining Area & Large Windows | Fully Fitted Kitchen Integrated with Well-Known Appliances | Luxurious 2 Bathrooms (1 x En-Suite Shower Room) | Internal Area: 941 Sq Ft /Garden View /Utility Room | EPC-B | Quality Furnished / Sizeable Private Balcony x 2 | Air Ventilation / Underfloor Heating / Air Conditioning | Residents' Swimming Pool, Gym, Meeting Room, Resident Lounge | White City & Wood Lane underground stations