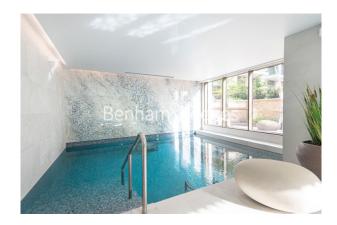

## **Property features**

2 Double Bedroom Apartment with Built-in Wardrobe(2nd Floor) | Double Reception Room with Dining Area & Large Windows | Fully Fitted Kitchen Integrated with Well-Known Appliances | Luxurious 2 Bathrooms (1 x En-Suite Shower Room) | Internal Area: 941 Sq Ft /Garden View /Utility Room | EPC-B | Quality Furnished / Sizeable Private Balcony x 2 | Air Ventilation / Underfloor Heating / Air Conditioning | Residents' Swimming Pool, Gym, Meeting Room, Resident Lounge | White City & Wood Lane underground stations