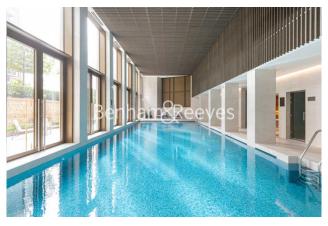

## **Property features**

2 Double Bedroom Apartment with Built-in Wardrobe(2nd Floor) | Double Reception Room with Dining Area & Large Windows | Fully Fitted Kitchen Integrated with Well-Known Appliances | Luxurious 2 Bathrooms (1 x En-Suite Shower Room) | Internal Area: 941 Sq Ft /Garden View /Utility Room | EPC-B | Quality Furnished / Sizeable Private Balcony x 2 | Air Ventilation / Underfloor Heating / Air Conditioning | Residents' Swimming Pool, Gym, Meeting Room, Resident Lounge | White City & Wood Lane underground stations