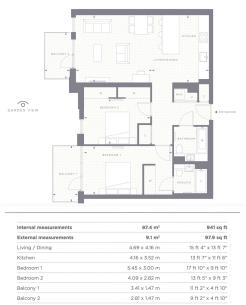

## **Property features**

2 Double Bedroom Apartment with Built-in Wardrobe(2nd Floor) | Double Reception Room with Dining Area & Large Windows | Fully Fitted Kitchen Integrated with Well-Known Appliances | Luxurious 2 Bathrooms (1 x En-Suite Shower Room) | Internal Area: 941 Sq Ft /Garden View /Utility Room | EPC-B | Quality Furnished / Sizeable Private Balcony x 2 | Air Ventilation / Underfloor Heating / Air Conditioning | Residents' Swimming Pool, Gym, Meeting Room, Resident Lounge | White City & Wood Lane underground stations