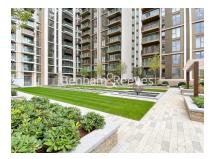

## **Property features**

1 Double Bedroom Apartment with Built-in Wardrobe(5th Floor) | Double Reception Room with Dining Area & Large Windows | Fully Fitted Kitchen Integrated with Well-Known Appliances | Luxurious Family Bathroom (Convertible En-Suite Bathroom) | Internal Area: 569 Sq Ft /City View / Utility Room | EPC-B | Quality Furnished / Balcony-Terrace(63.5 Sg Ft Additionally) | Air Ventilation / Underfloor Heating / Air Conditioning | Residents' Swimming Pool, Gym, Meeting Room, Resident's Lounge | Nearby White City & Wood Lane underground stations