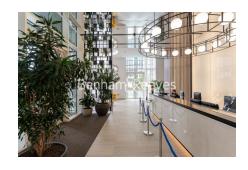

## **Property features**

1 Double Bedroom Apartment with Built-in Wardrobe(5th Floor) | Double Reception Room with Dining Area & Large Windows | Fully Fitted Kitchen Integrated with Well-Known Appliances | Luxurious Family Bathroom (Convertible En-Suite Bathroom) | Internal Area: 569 Sq Ft /City View / Utility Room | EPC-B | Quality Furnished / Balcony-Terrace(63.5 Sg Ft Additionally) | Air Ventilation / Underfloor Heating / Air Conditioning | Residents' Swimming Pool, Gym, Meeting Room, Resident's Lounge | Nearby White City & Wood Lane underground stations