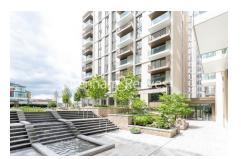

## **Property features**

1 Double Bedroom Apartment with Built-in Wardrobe(5th Floor) | Double Reception Room with Dining Area & Large Windows | Fully Fitted Kitchen Integrated with Well-Known Appliances | Luxurious Family Bathroom (Convertible En-Suite Bathroom) | Internal Area: 569 Sq Ft /City View / Utility Room | EPC-B | Quality Furnished / Balcony-Terrace(63.5 Sg Ft Additionally) | Air Ventilation / Underfloor Heating / Air Conditioning | Residents' Swimming Pool, Gym, Meeting Room, Resident's Lounge | Nearby White City & Wood Lane underground stations