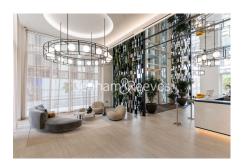

## **Property features**

1 Double Bedroom Apartment with Built-in Wardrobe(5th Floor) | Double Reception Room with Dining Area & Large Windows | Fully Fitted Kitchen Integrated with Well-Known Appliances | Luxurious Family Bathroom (Convertible En-Suite Bathroom) | Internal Area: 569 Sq Ft /City View / Utility Room | EPC-B | Quality Furnished / Balcony-Terrace(63.5 Sg Ft Additionally) | Air Ventilation / Underfloor Heating / Air Conditioning | Residents' Swimming Pool, Gym, Meeting Room, Resident's Lounge | Nearby White City & Wood Lane underground stations