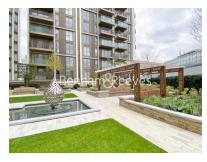

## **Property features**

1 Double Bedroom Apartment with Built-in Wardrobe(5th Floor) | Double Reception Room with Dining Area & Large Windows | Fully Fitted Kitchen Integrated with Well-Known Appliances | Luxurious Family Bathroom (Convertible En-Suite Bathroom) | Internal Area: 569 Sq Ft /City View / Utility Room | EPC-B | Quality Furnished / Balcony-Terrace(63.5 Sg Ft Additionally) | Air Ventilation / Underfloor Heating / Air Conditioning | Residents' Swimming Pool, Gym, Meeting Room, Resident's Lounge | Nearby White City & Wood Lane underground stations