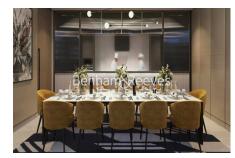

## **Property features**

1 Double Bedroom Apartment with Built-in Wardrobe(5th Floor) | Double Reception Room with Dining Area & Large Windows | Fully Fitted Kitchen Integrated with Well-Known Appliances | Luxurious Family Bathroom (Convertible En-Suite Bathroom) | Internal Area: 569 Sq Ft /City View / Utility Room | EPC-B | Quality Furnished / Balcony-Terrace(63.5 Sg Ft Additionally) | Air Ventilation / Underfloor Heating / Air Conditioning | Residents' Swimming Pool, Gym, Meeting Room, Resident's Lounge | Nearby White City & Wood Lane underground stations