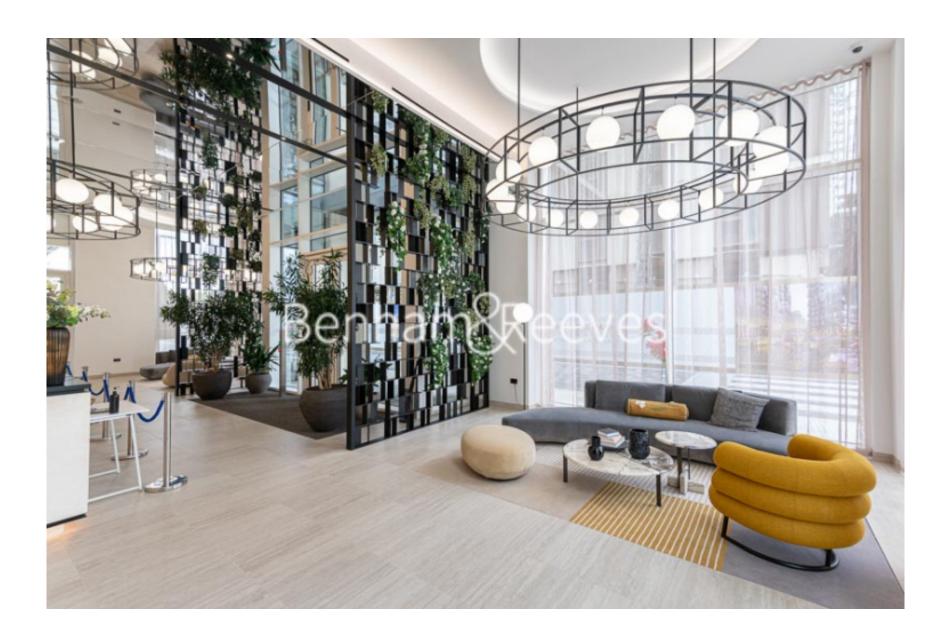

## **Property features**

1 Double Bedroom Apartment with Built-in Wardrobe(5th Floor) | Double Reception Room with Dining Area & Large Windows | Fully Fitted Kitchen Integrated with Well-Known Appliances | Luxurious Family Bathroom (Convertible En-Suite Bathroom) | Internal Area: 569 Sq Ft /City View / Utility Room | EPC-B | Quality Furnished / Balcony-Terrace(63.5 Sg Ft Additionally) | Air Ventilation / Underfloor Heating / Air Conditioning | Residents' Swimming Pool, Gym, Meeting Room, Resident's Lounge | Nearby White City & Wood Lane underground stations