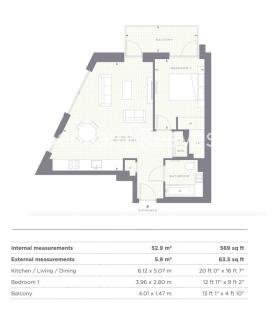

## **Property features**

1 Double Bedroom Apartment with Built-in Wardrobe(5th Floor) | Double Reception Room with Dining Area & Large Windows | Fully Fitted Kitchen Integrated with Well-Known Appliances | Luxurious Family Bathroom (Convertible En-Suite Bathroom) | Internal Area: 569 Sq Ft /City View / Utility Room | EPC-B | Quality Furnished / Balcony-Terrace(63.5 Sg Ft Additionally) | Air Ventilation / Underfloor Heating / Air Conditioning | Residents' Swimming Pool, Gym, Meeting Room, Resident's Lounge | Nearby White City & Wood Lane underground stations