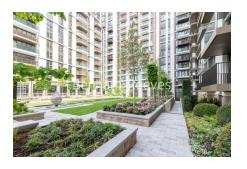

## **Property features**

1 Double Bedroom Apartment with Built-in Wardrobe(5th Floor) | Double Reception Room with Dining Area & Large Windows | Fully Fitted Kitchen Integrated with Well-Known Appliances | Luxurious Family Bathroom (Convertible En-Suite Bathroom) | Internal Area: 569 Sq Ft /City View / Utility Room | EPC-B | Quality Furnished / Balcony-Terrace(63.5 Sg Ft Additionally) | Air Ventilation / Underfloor Heating / Air Conditioning | Residents' Swimming Pool, Gym, Meeting Room, Resident's Lounge | Nearby White City & Wood Lane underground stations