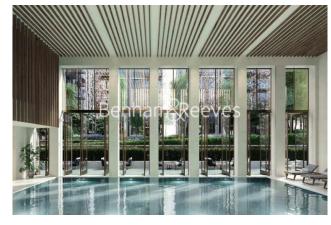

## **Property features**

1 Double Bedroom Apartment with Built-in Wardrobe(5th Floor) | Double Reception Room with Dining Area & Large Windows | Fully Fitted Kitchen Integrated with Well-Known Appliances | Luxurious Family Bathroom (Convertible En-Suite Bathroom) | Internal Area: 569 Sq Ft /City View / Utility Room | EPC-B | Quality Furnished / Balcony-Terrace(63.5 Sg Ft Additionally) | Air Ventilation / Underfloor Heating / Air Conditioning | Residents' Swimming Pool, Gym, Meeting Room, Resident's Lounge | Nearby White City & Wood Lane underground stations