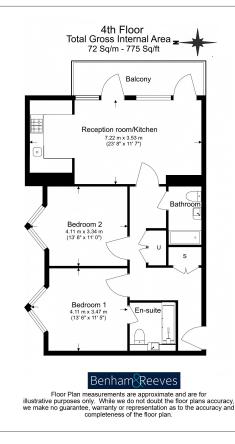

## 🛋 2 Bedrooms 🛛 🛱 2 Bathrooms 🕮 Furnished

A spacious apartment situated in an historic Grade II listed building with 5\* resident's facilities, located off the River Thames and a short walk from Westminster Village, St James, and Victoria

### **Property features**

4th Floor | High Spec | Historic Development | Open planned | Furnished | EPC-B | 24hr Concierge | Gym | Swimmin Pool/ Residence Facilities | Westminster Station

For more information about this property, please call our Nine Elms branch on