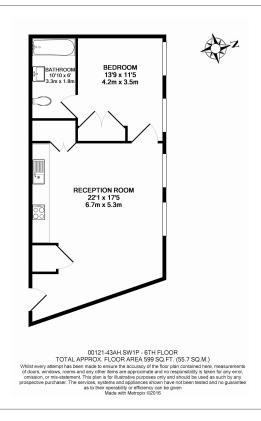

## **Property features**

Reception | 1 Bedroom | Fully-Fitted Kitchen | Bathroom | Swimming Pool | EPC-B | 599 Sq Ft | 24 Hr Concierge & Luxury Health Club | Landscaped Gardens & Swimming Pool | Pimlico & Westminster Stations