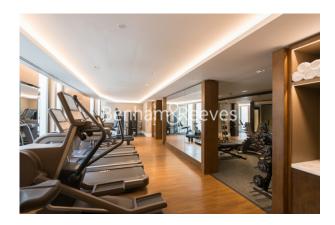

**Abell House, Westminster, SW1P** 

£850 per week, £3,683 per month + fees

□ 1 Bedroom □ 1 Bathroom □ Furnished

An exquisite 600 sq ft ONE-BEDROOM luxury apartment on the 6th Floor of the highly-desirable ABELL HOUSE in Westminster. Decorated in urban chic decor, this fabulous property is further enhanced by resident amenities including 24 Hr CONCIERGE, HEALTH CLUB & SPA, SWIMMING POOL and serene landscaped gardens.

## **Property features**

Reception | 1 Bedroom | Fully-Fitted Kitchen | Bathroom | Swimming Pool | EPC-B | 599 Sq Ft | 24 Hr Concierge & Luxury Health Club | Landscaped Gardens & Swimming Pool | Pimlico & Westminster Stations