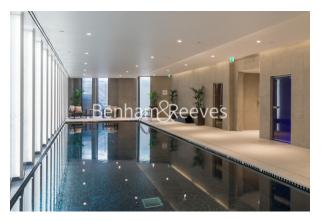

**Abell House, Westminster, SW1P** 

£850 per week, £3,683 per month + fees

□ 1 Bedroom □ 1 Bathroom □ Furnished

An exquisite 600 sq ft ONE-BEDROOM luxury apartment on the 6th Floor of the highly-desirable ABELL HOUSE in Westminster. Decorated in urban chic decor, this fabulous property is further enhanced by resident amenities including 24 Hr CONCIERGE, HEALTH CLUB & SPA, SWIMMING POOL and serene landscaped gardens.

## **Property features**

Reception | 1 Bedroom | Fully-Fitted Kitchen | Bathroom | Swimming Pool | EPC-B | 599 Sq Ft | 24 Hr Concierge & Luxury Health Club | Landscaped Gardens & Swimming Pool | Pimlico & Westminster Stations