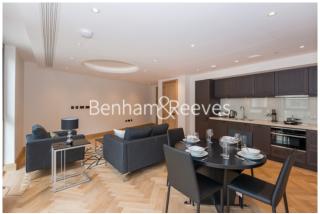

**Abell House, Westminster, SW1P** 

£850 per week, £3,683 per month + fees

□ 1 Bedroom □ 1 Bathroom □ Furnished

An exquisite 600 sq ft ONE-BEDROOM luxury apartment on the 6th Floor of the highly-desirable ABELL HOUSE in Westminster. Decorated in urban chic decor, this fabulous property is further enhanced by resident amenities including 24 Hr CONCIERGE, HEALTH CLUB & SPA, SWIMMING POOL and serene landscaped gardens.

## **Property features**

Reception | 1 Bedroom | Fully-Fitted Kitchen | Bathroom | Swimming Pool | EPC-B | 599 Sq Ft | 24 Hr Concierge & Luxury Health Club | Landscaped Gardens & Swimming Pool | Pimlico & Westminster Stations