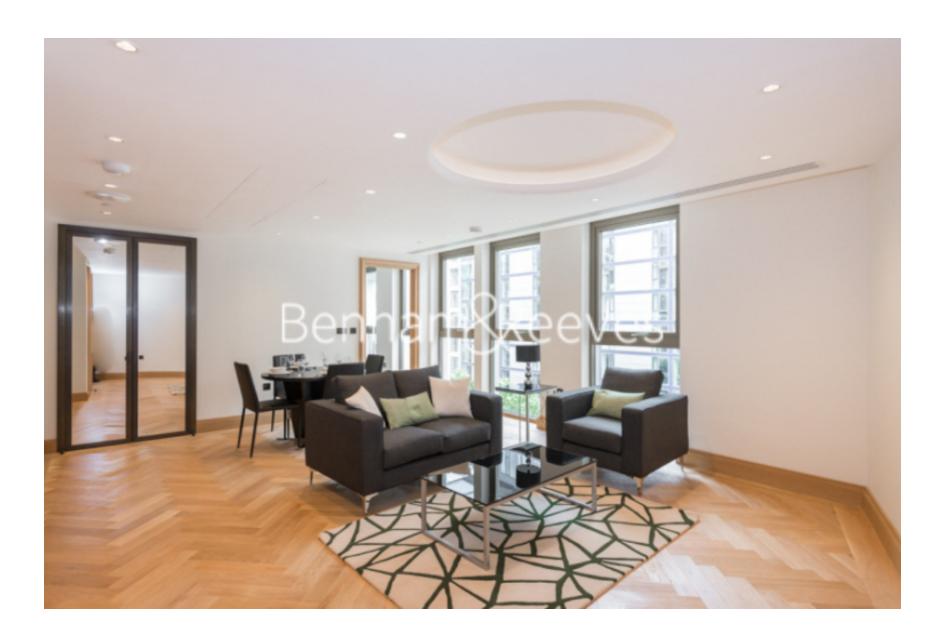

**Abell House, Westminster, SW1P** 

£850 per week, £3,683 per month + fees

□ 1 Bedroom □ 1 Bathroom □ Furnished

An exquisite 600 sq ft ONE-BEDROOM luxury apartment on the 6th Floor of the highly-desirable ABELL HOUSE in Westminster. Decorated in urban chic decor, this fabulous property is further enhanced by resident amenities including 24 Hr CONCIERGE, HEALTH CLUB & SPA, SWIMMING POOL and serene landscaped gardens.

## **Property features**

Reception | 1 Bedroom | Fully-Fitted Kitchen | Bathroom | Swimming Pool | EPC-B | 599 Sq Ft | 24 Hr Concierge & Luxury Health Club | Landscaped Gardens & Swimming Pool | Pimlico & Westminster Stations