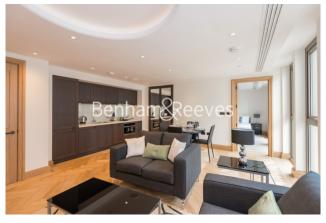

**Abell House, Westminster, SW1P** 

£850 per week, £3,683 per month + fees

□ 1 Bedroom □ 1 Bathroom □ Furnished

An exquisite 600 sq ft ONE-BEDROOM luxury apartment on the 6th Floor of the highly-desirable ABELL HOUSE in Westminster. Decorated in urban chic decor, this fabulous property is further enhanced by resident amenities including 24 Hr CONCIERGE, HEALTH CLUB & SPA, SWIMMING POOL and serene landscaped gardens.

## **Property features**

Reception | 1 Bedroom | Fully-Fitted Kitchen | Bathroom | Swimming Pool | EPC-B | 599 Sq Ft | 24 Hr Concierge & Luxury Health Club | Landscaped Gardens & Swimming Pool | Pimlico & Westminster Stations