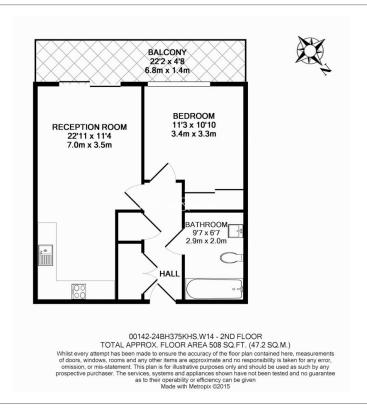

# □ 1 Bedroom □ 1 Bathroom □ Furnished

A tastefully presented luxury apartment set in a highly sought-after prestigious development in Kensington. The development is conveniently positioned within walking distance of Kensington Olympia (District Line) Underground and Overground station.

### **Property features**

1 Bedroom | 1 Bathroom | Reception | Furnished | Fitted Kitchen | EPC-B | Swimming Pool, Gym, Spa | Porter, Lift | Nearby Earls court and Olympia tube

For more information about this property, please call our Kensington branch on