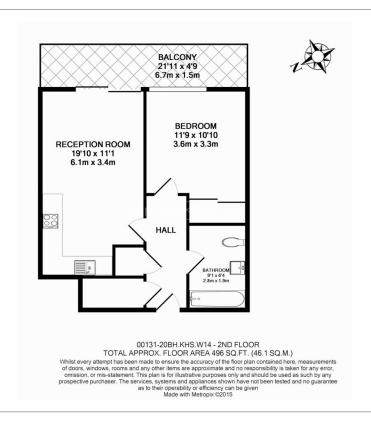

# ■ 1 Bedroom □ 1 Bathroom □ Furnished/UnFurnished

A stunning 2nd floor luxury apartment situated in one of London's most opulent developments in the heart of Kensington. The property is located nearby Kensington Olympia (District Line) underground and Overground stations which have excellent services around London.

## **Property features**

1 Bedroom | 1 Bathroom | Reception | Furn/Unfurn | Fitted Kitchen | EPC-B | Cinema | Gym & Spa | Nearby Kensington Olympia (District Line)

For more information about this property, please call our Kensington branch on