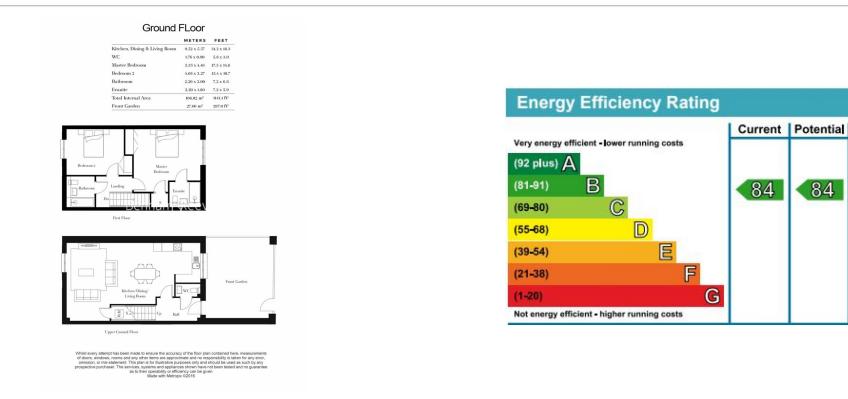

### **Property features**

Two Double Bedrooms | Split Level Apartment | Private Entrance | Portered Building | Residents' Cinema Room | EPC-B | Underfloor Heating | Two Bathooms/Furnished with Premium Furniture | Gym Facilities / Fitness Suite | Kensington Olympia, Hammersmith and Shepard's Bush Stations