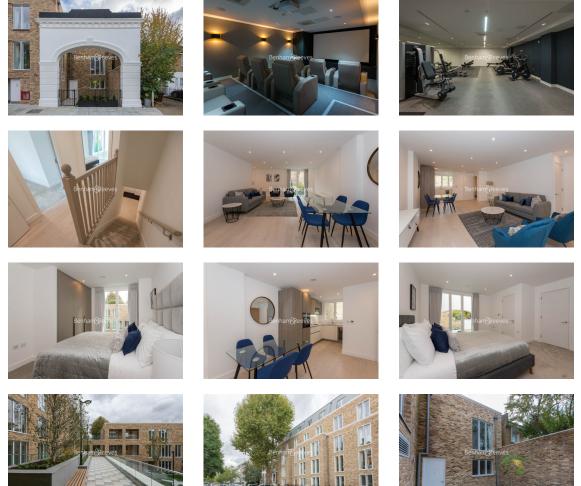

## 🛋 2 Bedrooms 🛛 🛱 2 Bathrooms 🕮 Furnished

Brand-new luxury split-level apartment with private entrance and private garden in West Kensington. Well-located within walking distance to Kensington Olympia, Hammersmith and Shepherd's Bush stations.

### **Property features**

Two Double Bedrooms | Split Level Apartment | Private Entrance | Portered Building | Residents' Cinema Room | EPC-B | Underfloor Heating | Two Bathooms/Furnished with Premium Furniture | Gym Facilities / Fitness Suite | Kensington Olympia, Hammersmith and Shepard's Bush Stations