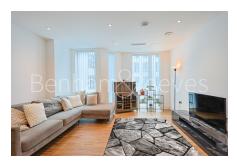

Westgate House, West Gate, W5

£470 per week, £2,037 per month + fees

■ 2 Bedrooms ■ 1 Bathroom □ Furnished

This modern apartment, with parking, is set on the third floor of Westgate House development in Ealing, is well presented throughout and offered furnished. The development benefits 24hr concierge, residents' gym, cinema room, sauna, and steam room as well as a sky lounge.

## **Property features**

Fully furnished | 24 Hours concierge | Residents Gym, Sauna & Steam room | Wood floors | Cinema room | EPC-D | Parking for 1 car | Close to Amenities | Top Floor Communal Sky Lounge | Nearby Hager lane station