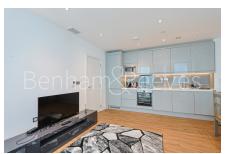

Westgate House, West Gate, W5

£470 per week, £2,037 per month + fees

■ 2 Bedrooms ■ 1 Bathroom □ Furnished

This modern apartment, with parking, is set on the third floor of Westgate House development in Ealing, is well presented throughout and offered furnished. The development benefits 24hr concierge, residents' gym, cinema room, sauna, and steam room as well as a sky lounge.

## **Property features**

Fully furnished | 24 Hours concierge | Residents Gym, Sauna & Steam room | Wood floors | Cinema room | EPC-D | Parking for 1 car | Close to Amenities | Top Floor Communal Sky Lounge | Nearby Hager lane station