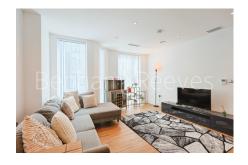

Westgate House, West Gate, W5

£470 per week, £2,037 per month + fees

■ 2 Bedrooms ■ 1 Bathroom □ Furnished

This modern apartment, with parking, is set on the third floor of Westgate House development in Ealing, is well presented throughout and offered furnished. The development benefits 24hr concierge, residents' gym, cinema room, sauna, and steam room as well as a sky lounge.

## **Property features**

Fully furnished | 24 Hours concierge | Residents Gym, Sauna & Steam room | Wood floors | Cinema room | EPC-D | Parking for 1 car | Close to Amenities | Top Floor Communal Sky Lounge | Nearby Hager lane station