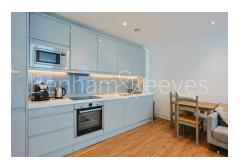

Westgate House, West Gate, W5

£470 per week, £2,037 per month + fees

■ 2 Bedrooms ■ 1 Bathroom □ Furnished

This modern apartment, with parking, is set on the third floor of Westgate House development in Ealing, is well presented throughout and offered furnished. The development benefits 24hr concierge, residents' gym, cinema room, sauna, and steam room as well as a sky lounge.

## **Property features**

Fully furnished | 24 Hours concierge | Residents Gym, Sauna & Steam room | Wood floors | Cinema room | EPC-D | Parking for 1 car | Close to Amenities | Top Floor Communal Sky Lounge | Nearby Hager lane station