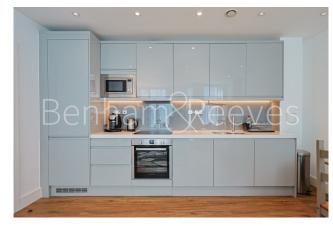

Westgate House, West Gate, W5

£470 per week, £2,037 per month + fees

■ 2 Bedrooms ■ 1 Bathroom □ Furnished

This modern apartment, with parking, is set on the third floor of Westgate House development in Ealing, is well presented throughout and offered furnished. The development benefits 24hr concierge, residents' gym, cinema room, sauna, and steam room as well as a sky lounge.

## **Property features**

Fully furnished | 24 Hours concierge | Residents Gym, Sauna & Steam room | Wood floors | Cinema room | EPC-D | Parking for 1 car | Close to Amenities | Top Floor Communal Sky Lounge | Nearby Hager lane station