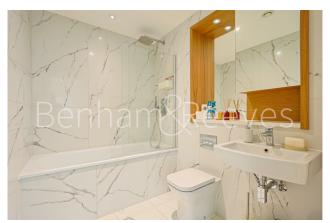

Westgate House, West Gate, W5

£470 per week, £2,037 per month + fees

■ 2 Bedrooms ■ 1 Bathroom □ Furnished

This modern apartment, with parking, is set on the third floor of Westgate House development in Ealing, is well presented throughout and offered furnished. The development benefits 24hr concierge, residents' gym, cinema room, sauna, and steam room as well as a sky lounge.

## **Property features**

Fully furnished | 24 Hours concierge | Residents Gym, Sauna & Steam room | Wood floors | Cinema room | EPC-D | Parking for 1 car | Close to Amenities | Top Floor Communal Sky Lounge | Nearby Hager lane station