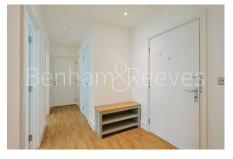

Westgate House, West Gate, W5

£470 per week, £2,037 per month + fees

■ 2 Bedrooms ■ 1 Bathroom □ Furnished

This modern apartment, with parking, is set on the third floor of Westgate House development in Ealing, is well presented throughout and offered furnished. The development benefits 24hr concierge, residents' gym, cinema room, sauna, and steam room as well as a sky lounge.

## **Property features**

Fully furnished | 24 Hours concierge | Residents Gym, Sauna & Steam room | Wood floors | Cinema room | EPC-D | Parking for 1 car | Close to Amenities | Top Floor Communal Sky Lounge | Nearby Hager lane station