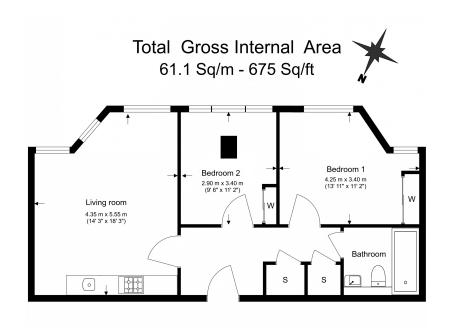

## Westgate House, West Gate, W5

£470 per week, £2,037 per month + fees

Floor Plan measurements are approximate and are for illustrative purposes only. While we do not doubt the floor plans accuracy, we make no guarantee, warranty or representation as to the accuracy and completeness of the floor plan.