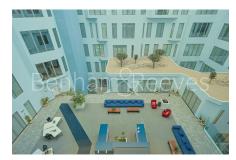

Westgate House, West Gate, W5

£470 per week, £2,037 per month + fees

■ 2 Bedrooms ■ 1 Bathroom □ Furnished

This modern apartment, with parking, is set on the third floor of Westgate House development in Ealing, is well presented throughout and offered furnished. The development benefits 24hr concierge, residents' gym, cinema room, sauna, and steam room as well as a sky lounge.

## **Property features**

Fully furnished | 24 Hours concierge | Residents Gym, Sauna & Steam room | Wood floors | Cinema room | EPC-D | Parking for 1 car | Close to Amenities | Top Floor Communal Sky Lounge | Nearby Hager lane station