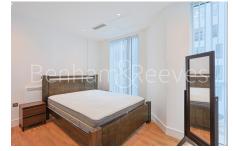

Westgate House, West Gate, W5

£470 per week, £2,037 per month + fees

■ 2 Bedrooms ■ 1 Bathroom □ Furnished

This modern apartment, with parking, is set on the third floor of Westgate House development in Ealing, is well presented throughout and offered furnished. The development benefits 24hr concierge, residents' gym, cinema room, sauna, and steam room as well as a sky lounge.

## **Property features**

Fully furnished | 24 Hours concierge | Residents Gym, Sauna & Steam room | Wood floors | Cinema room | EPC-D | Parking for 1 car | Close to Amenities | Top Floor Communal Sky Lounge | Nearby Hager lane station