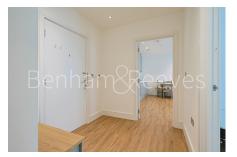

Westgate House, West Gate, W5

£470 per week, £2,037 per month + fees

■ 2 Bedrooms ■ 1 Bathroom □ Furnished

This modern apartment, with parking, is set on the third floor of Westgate House development in Ealing, is well presented throughout and offered furnished. The development benefits 24hr concierge, residents' gym, cinema room, sauna, and steam room as well as a sky lounge.

## **Property features**

Fully furnished | 24 Hours concierge | Residents Gym, Sauna & Steam room | Wood floors | Cinema room | EPC-D | Parking for 1 car | Close to Amenities | Top Floor Communal Sky Lounge | Nearby Hager lane station