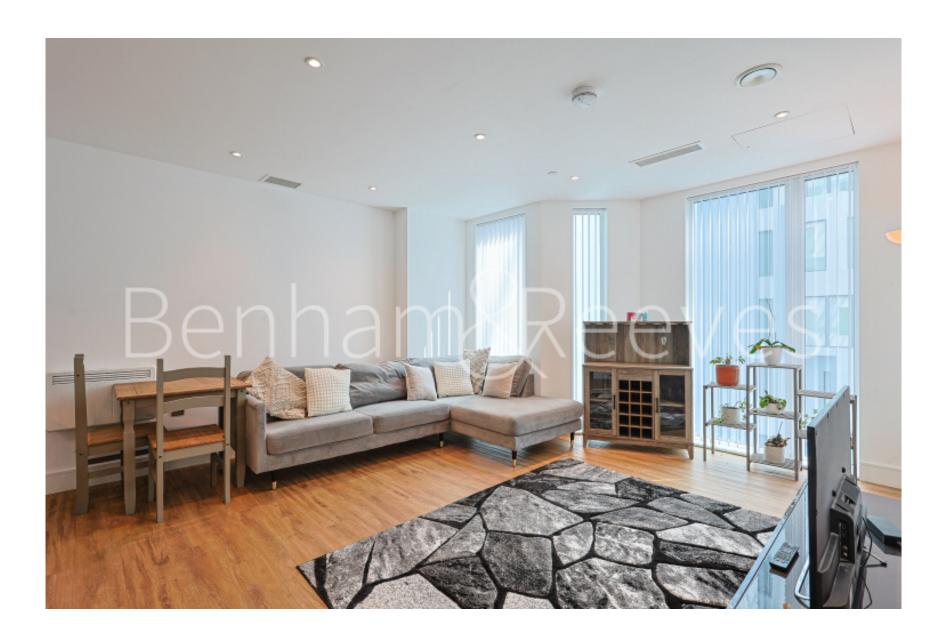

Westgate House, West Gate, W5

£470 per week, £2,037 per month + fees

■ 2 Bedrooms ■ 1 Bathroom □ Furnished

This modern apartment, with parking, is set on the third floor of Westgate House development in Ealing, is well presented throughout and offered furnished. The development benefits 24hr concierge, residents' gym, cinema room, sauna, and steam room as well as a sky lounge.

## **Property features**

Fully furnished | 24 Hours concierge | Residents Gym, Sauna & Steam room | Wood floors | Cinema room | EPC-D | Parking for 1 car | Close to Amenities | Top Floor Communal Sky Lounge | Nearby Hager lane station