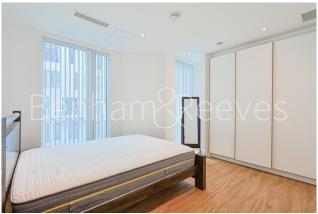

Westgate House, West Gate, W5

£470 per week, £2,037 per month + fees

■ 2 Bedrooms ■ 1 Bathroom □ Furnished

This modern apartment, with parking, is set on the third floor of Westgate House development in Ealing, is well presented throughout and offered furnished. The development benefits 24hr concierge, residents' gym, cinema room, sauna, and steam room as well as a sky lounge.

## **Property features**

Fully furnished | 24 Hours concierge | Residents Gym, Sauna & Steam room | Wood floors | Cinema room | EPC-D | Parking for 1 car | Close to Amenities | Top Floor Communal Sky Lounge | Nearby Hager lane station