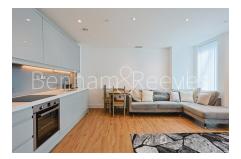

Westgate House, West Gate, W5

£470 per week, £2,037 per month + fees

■ 2 Bedrooms ■ 1 Bathroom □ Furnished

This modern apartment, with parking, is set on the third floor of Westgate House development in Ealing, is well presented throughout and offered furnished. The development benefits 24hr concierge, residents' gym, cinema room, sauna, and steam room as well as a sky lounge.

## **Property features**

Fully furnished | 24 Hours concierge | Residents Gym, Sauna & Steam room | Wood floors | Cinema room | EPC-D | Parking for 1 car | Close to Amenities | Top Floor Communal Sky Lounge | Nearby Hager lane station