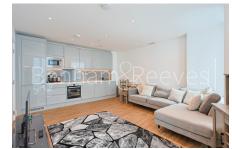

Westgate House, West Gate, W5

£470 per week, £2,037 per month + fees

■ 2 Bedrooms ■ 1 Bathroom □ Furnished

This modern apartment, with parking, is set on the third floor of Westgate House development in Ealing, is well presented throughout and offered furnished. The development benefits 24hr concierge, residents' gym, cinema room, sauna, and steam room as well as a sky lounge.

## **Property features**

Fully furnished | 24 Hours concierge | Residents Gym, Sauna & Steam room | Wood floors | Cinema room | EPC-D | Parking for 1 car | Close to Amenities | Top Floor Communal Sky Lounge | Nearby Hager lane station