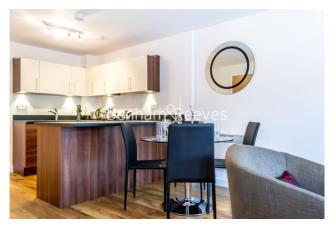

## **Property features**

Manhattan Style apartment | Bathroom | Reception | Unfurnished | Fitted Kitchen | EPC-C | 441 sq ft | 24hr concierge | Parking | West Drayton Mainline

For more information about this property, please call our Southall branch on