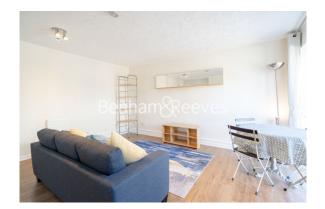

## 🛋 2 Bedrooms 🖼 1 Bathroom 🕮 Furnished

Spacious, beautifully presented apartment situated within a popular development across the road from West Silvertown DLR and close to Custom House and the Royal Victoria Dockside DLR Stations. Optional parking by separate negotiation.

### **Property features**

Two bedrooms | One bathroom | Separate kitchen | Spacious Living Room | Furnished | EPC-B | Excellent Storage Space | Parking (By Separate Negotiation) | Lift Access | Nearby West Silvertown DLR Station