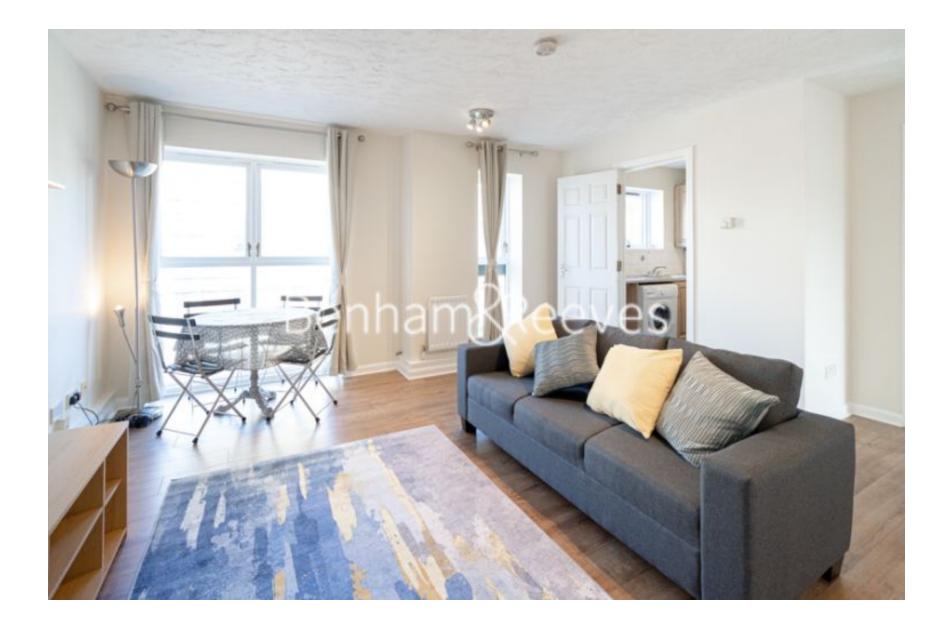

## 🛋 2 Bedrooms 🖼 1 Bathroom 🕮 Furnished

Spacious, beautifully presented apartment situated within a popular development across the road from West Silvertown DLR and close to Custom House and the Royal Victoria Dockside DLR Stations. Optional parking by separate negotiation.

### **Property features**

Two bedrooms | One bathroom | Separate kitchen | Spacious Living Room | Furnished | EPC-B | Excellent Storage Space | Parking (By Separate Negotiation) | Lift Access | Nearby West Silvertown DLR Station