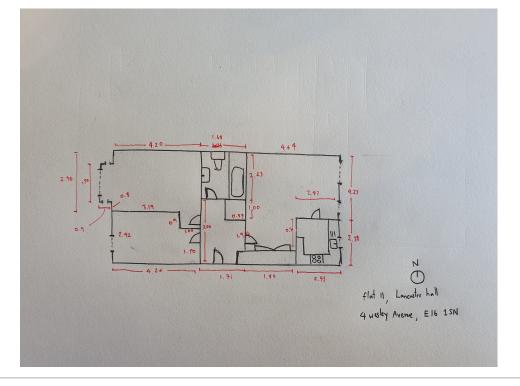

### **Property features**

Two bedrooms | One bathroom | Separate kitchen | Spacious Living Room | Furnished | EPC-B | Excellent Storage Space | Parking (By Separate Negotiation) | Lift Access | Nearby West Silvertown DLR Station