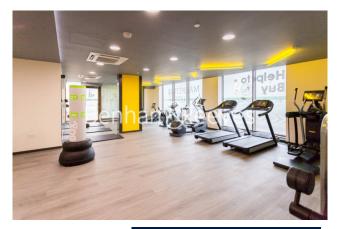

### 🛋 1 Bedroom 🖼 1 Bathroom 🕮 Furnished

A contemporary 6th floor apartment set within the sought after development located next to the iconic Wembley Stadium. The property features access to 24 hour concierge and residents gym.

### **Property features**

24 Hours Concierge | Balcony | Residents Gym | Communal Courtyard | Wood floors | EPC-B | One bedroom | Close to Amenities | Nearby Wembley Park Station

For more information about this property, please call our Wembley branch on