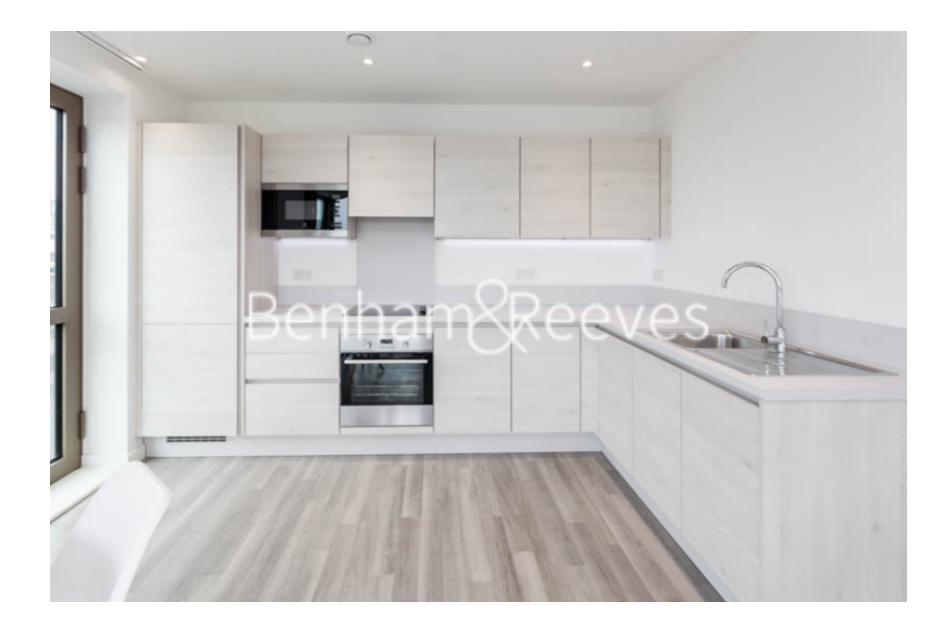

### 🛋 1 Bedroom 🖼 1 Bathroom 🕮 Furnished

A contemporary 6th floor apartment set within the sought after development located next to the iconic Wembley Stadium. The property features access to 24 hour concierge and residents gym.

### **Property features**

24 Hours Concierge | Balcony | Residents Gym | Communal Courtyard | Wood floors | EPC-B | One bedroom | Close to Amenities | Nearby Wembley Park Station

For more information about this property, please call our Wembley branch on