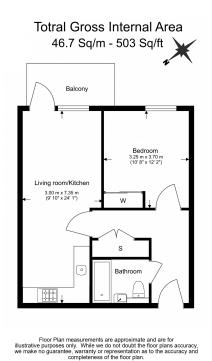

## **Property features**

One Bedroom | One Bathroom | Reception | Furnished | Wood floor | EPC-B | Full double glazed window | Balcony | Nearby Wembley Park Station

For more information about this property, please call our Wembley branch on