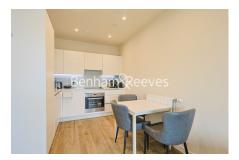

## **Property features**

One Bedroom | One Bathroom | Reception | Furnished | Wood floor | EPC-B | Full double glazed window | Balcony | Nearby Wembley Park Station

For more information about this property, please call our Wembley branch on