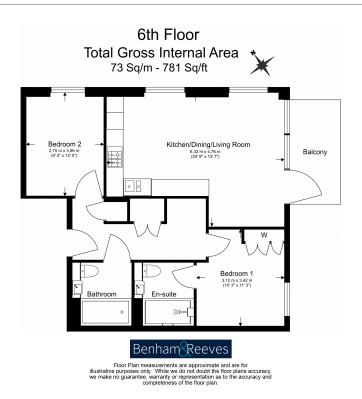

## **Property features**

2 Bedrooms | 2 Bathrooms | Concierge | Residents lounge | Cinema room | EPC- B | Bowling alley | Unfurnished | Stonebridge Park Tube and Overground station

For more information about this property, please call our Wembley branch on