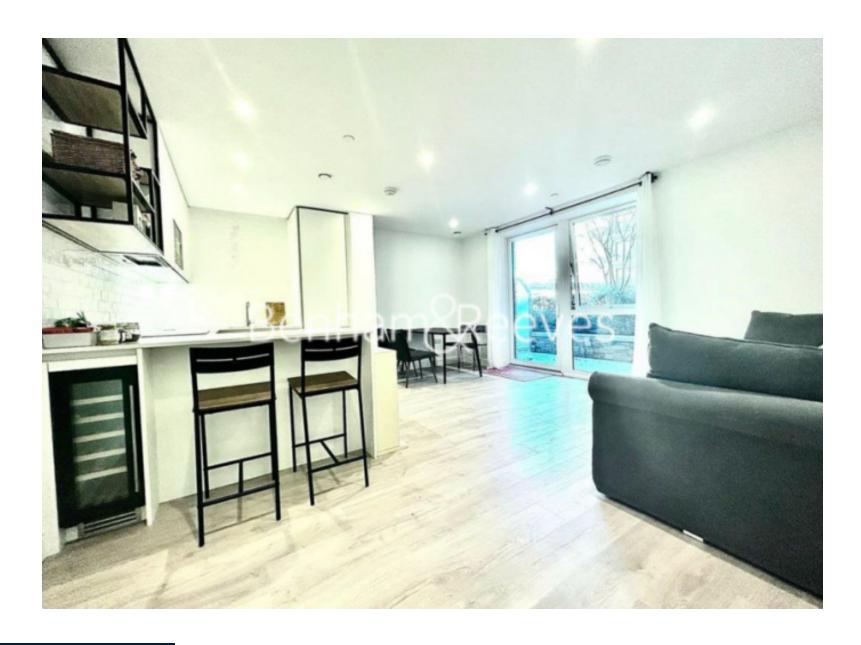

**Caldon Boulevard, Wembley, HA0** 

£577 per week, £2,500 per month + fees

A lovely pet-friendly 1st floor apartment with spacious garden situated within a landmark development by St George, moments from Stonebridge Park Tube and Overground station.

## **Property features**

Pet friendly | 24hr Concierge | Residents Lounge | Cinema room | Bowling alley | EPC-B | Wood floors | Large Floor-To-Ceiling Windows | Private Balcony | Nearby Stonebridge Station