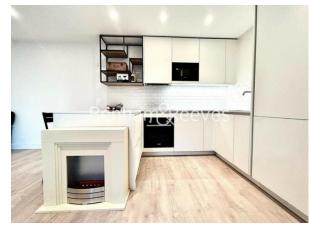

**Caldon Boulevard, Wembley, HA0** 

£577 per week, £2,500 per month + fees

A lovely pet-friendly 1st floor apartment with spacious garden situated within a landmark development by St George, moments from Stonebridge Park Tube and Overground station.

## **Property features**

Pet friendly | 24hr Concierge | Residents Lounge | Cinema room | Bowling alley | EPC-B | Wood floors | Large Floor-To-Ceiling Windows | Private Balcony | Nearby Stonebridge Station