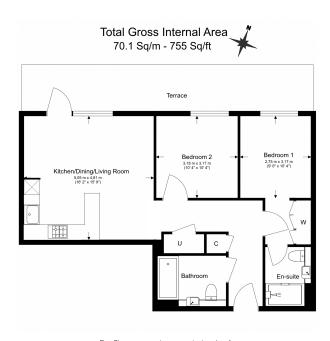

## Caldon Boulevard, Wembley, HAO

£577 per week, £2,500 per month + fees

Floor Plan measurements are approximate and are for illustrative purposes only. While we do not doubt the floor plans accuracy, we make no guarantee, warranty or representation as to the accuracy and completeness of the floor plan.