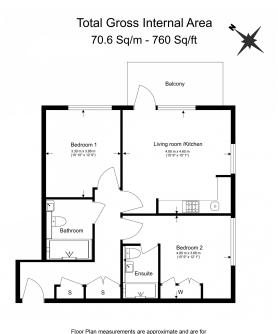

## **Belgrave Road, Wembley, HA0**

£473 per week, £2,050 per month + fees

illustrative purposes only. While we do not doubt the floor plans accuracy, we make no guarantee, warranty or representation as to the accuracy and completeness of the floor plan.