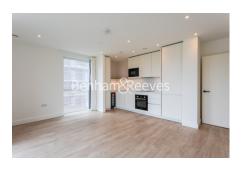

**Belgrave Road, Wembley, HA0** 

£473 per week, £2,050 per month + fees

■ 2 Bedrooms ■ 2 Bathrooms ■ Unfurnished

A stunning and spacious apartment set within a sought-after St George development that is located moments from Stonebridge Park Underground and Overground Station.

## **Property features**

Two Bedrooms | Two Bathrooms | Wood floors | 24hr concierge | Residents Lounge | EPC-B | Cinema room | Bowling Alley | Balcony | Stonebridge Park Tube and Overground station

For more information about this property, please call our Wembley branch on