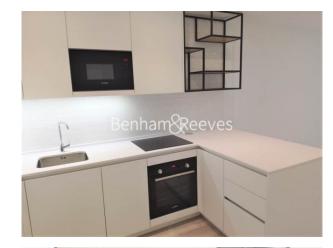

## ➡ 1 Bedroom ➡ 1 Bathroom ➡ Furnished/UnFurnished

A brand new Manhattan style apartment set within the brand new St George development, Grand Union. The property features access to a 24 hour concierge. A residents bowling alley, gym and lounge will be opening soon.

### **Property features**

24hr concierge | Balcony | Gym (coming soon) | Bowling alley (coming soon) | Residents lounge (coming soon) | EPC-B | Furnished or unfurnished | Close to Amenities | Stonebridge Park Tube and Overground station