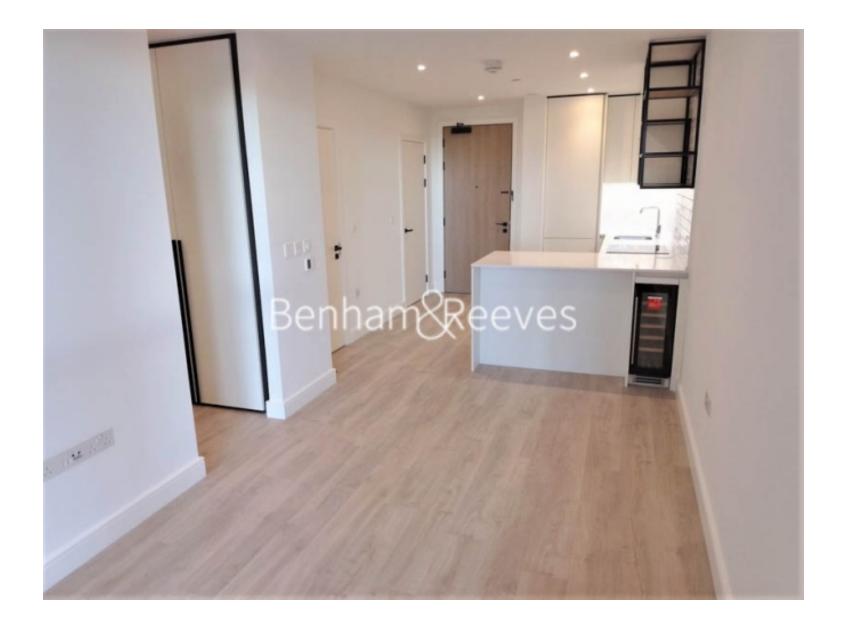

## ➡ 1 Bedroom ➡ 1 Bathroom ➡ Furnished/UnFurnished

A brand new Manhattan style apartment set within the brand new St George development, Grand Union. The property features access to a 24 hour concierge. A residents bowling alley, gym and lounge will be opening soon.

### **Property features**

24hr concierge | Balcony | Gym (coming soon) | Bowling alley (coming soon) | Residents lounge (coming soon) | EPC-B | Furnished or unfurnished | Close to Amenities | Stonebridge Park Tube and Overground station