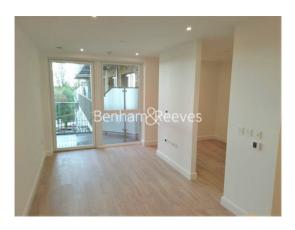

## ➡ 1 Bedroom ➡ 1 Bathroom ➡ Furnished/UnFurnished

A brand new Manhattan style apartment set within the brand new St George development, Grand Union. The property features access to a 24 hour concierge. A residents bowling alley, gym and lounge will be opening soon.

### **Property features**

24hr concierge | Balcony | Gym (coming soon) | Bowling alley (coming soon) | Residents lounge (coming soon) | EPC-B | Furnished or unfurnished | Close to Amenities | Stonebridge Park Tube and Overground station