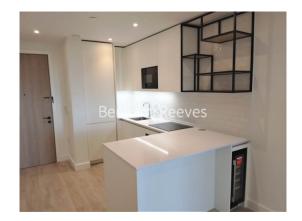

## ➡ 1 Bedroom ➡ 1 Bathroom ➡ Furnished/UnFurnished

A brand new Manhattan style apartment set within the brand new St George development, Grand Union. The property features access to a 24 hour concierge. A residents bowling alley, gym and lounge will be opening soon.

### **Property features**

24hr concierge | Balcony | Gym (coming soon) | Bowling alley (coming soon) | Residents lounge (coming soon) | EPC-B | Furnished or unfurnished | Close to Amenities | Stonebridge Park Tube and Overground station