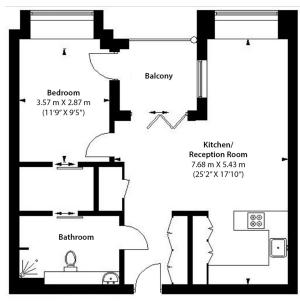

#### 3rd Floor Total Gross Internal Area

57.7 Sq/m - 621 Sq/ft

Floor Plan measurements are approximate and are for illustrative purposes only. While we do not doubt the floor plans accuracy, we make no guarantee, warranty or representation as to the accuracy and completeness of the floor plan.