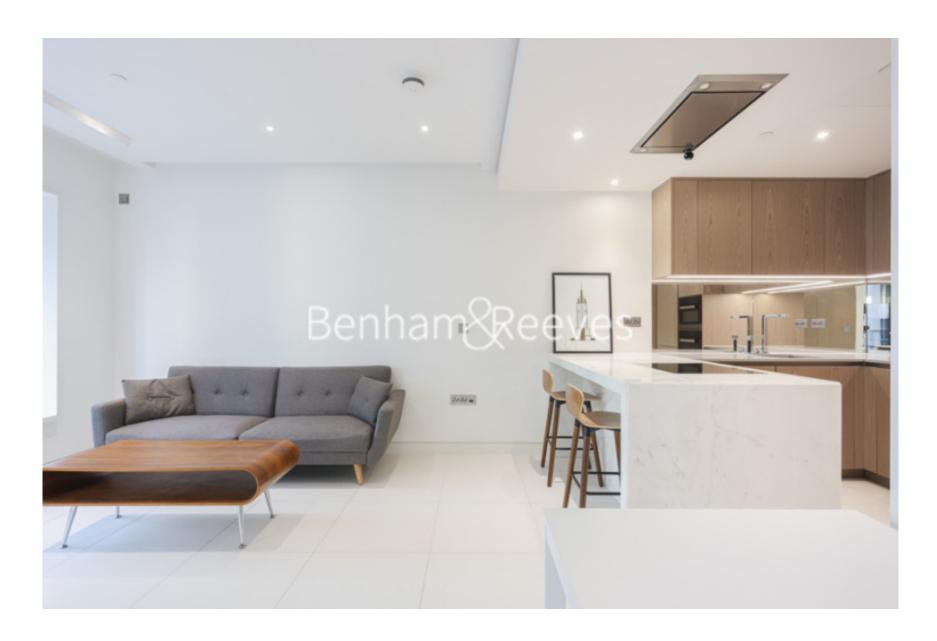

# ■ 1 Bedroom ■ 1 Bathroom ■ Furnished

Luxury apartment situated within a desirable, prestigious development close to Tower Bridge, The City of London, Tower Hill (Circle and District Line), Tower Gateway (DLR) and Monument (Northern, Circle & District line), as well as the Thames Clipper service at Tower Pier along with London Bridge station being a short walk over the bridge itself.

## **Property features**

One Spacious Bedroom | Bespoke bathroom | High Quality Finish Throughout | Kitchen Fitted with High End Appliances | Furnished | EPC-B | 24-Hour Concierge, Residents Gym, Pool & Cinema | Private Balcony | Tower Hill and Monument Stations Nearby