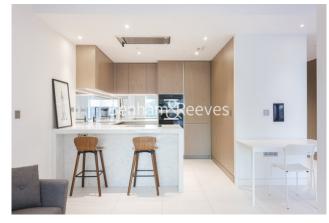

## **Property features**

One Spacious Bedroom | Bespoke bathroom | High Quality Finish Throughout | Kitchen Fitted with High End Appliances | Furnished | EPC-B | 24-Hour Concierge, Residents Gym, Pool & Cinema | Private Balcony | Tower Hill and Monument Stations Nearby