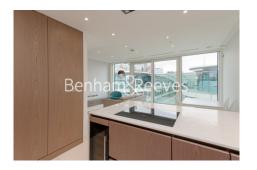

## **Property features**

One Bedroom | Bespoke Bathroom | High Quality Finish Throughout | Kitchen Fitted with High End Appliances | Furnished | EPC-B | 24-Hour Concierge, Residents Gym, Pool & Cinema | Private Balcony | Tower Hill and Monument Stations Nearby

#### 9th Floor Approx gross internal area: 615sq/ft - 57sq/m

| Living/Dining | 5594 x 4056mm | 18' 4" x 13' 4'         |
|---------------|---------------|-------------------------|
| Kitchen       | 2800 x 2646mm | 9' 2" x 8' 8"           |
| Bedroom       | 3250 x 2879mm | 10' 8" x 9' 5"          |
| Dressing Room | 2435 x 888mm  | 8' 0" x 2' 11"          |
| Shower Room   | 3165 x 2252mm | $10'\ 5" \times 7'\ 5"$ |
|               |               |                         |