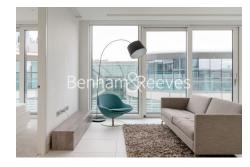

## **Property features**

One Bedroom | Bespoke Bathroom | High Quality Finish Throughout | Kitchen Fitted with High End Appliances | Furnished | EPC-B | 24-Hour Concierge, Residents Gym, Pool & Cinema | Private Balcony | Tower Hill and Monument Stations Nearby

#### 9th Floor Approx gross internal area: 615sq/ft - 57sq/m

| Living/Dining | 5594 x 4056mm | 18' 4" x 13' 4'         |
|---------------|---------------|-------------------------|
| Kitchen       | 2800 x 2646mm | 9' 2" x 8' 8"           |
| Bedroom       | 3250 x 2879mm | 10' 8" x 9' 5"          |
| Dressing Room | 2435 x 888mm  | 8' 0" x 2' 11"          |
| Shower Room   | 3165 x 2252mm | $10'\ 5" \times 7'\ 5"$ |
|               |               |                         |