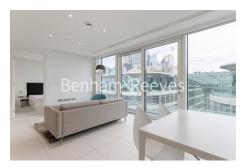

## **Property features**

One Bedroom | Bespoke Bathroom | High Quality Finish Throughout | Kitchen Fitted with High End Appliances | Furnished | EPC-B | 24-Hour Concierge, Residents Gym, Pool & Cinema | Private Balcony | Tower Hill and Monument Stations Nearby