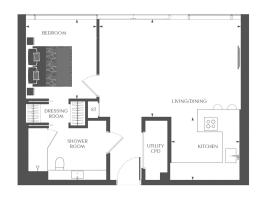

#### 9th Floor Approx gross internal area: 615sq/ft - 57sq/m

| Living/Dining | 5594 x 4056mm | 18' 4" x 13' 4'         |
|---------------|---------------|-------------------------|
| Kitchen       | 2800 x 2646mm | 9' 2" x 8' 8"           |
| Bedroom       | 3250 x 2879mm | 10' 8" x 9' 5"          |
| Dressing Room | 2435 x 888mm  | 8' 0" x 2' 11"          |
| Shower Room   | 3165 x 2252mm | $10'\ 5" \times 7'\ 5"$ |
|               |               |                         |

Whitst every attempt has been made to ensure the accuracy of the floor plan contained here, measurement of doors, windows, rooms and any other lines are appreciated and on responsibility is taken for any error, omission, or mis-statement. This plan is for illustrative purposes only and should be used as such by any prespective purchase. The services, systems and appliances shown have not been lested and no guarante as to their operability or efficiency can be giftened.