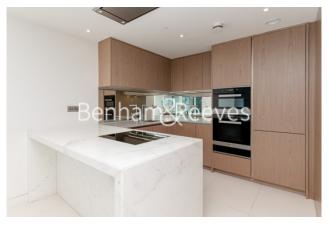

## **Property features**

One Bedroom | Bespoke Bathroom | High Quality Finish Throughout | Kitchen Fitted with High End Appliances | Furnished | EPC-B | 24-Hour Concierge, Residents Gym, Pool & Cinema | Private Balcony | Tower Hill and Monument Stations Nearby