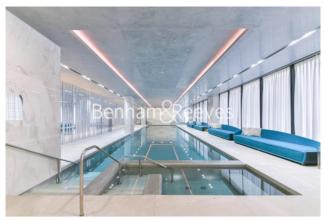

### **Property features**

One Bedroom | Bespoke Bathroom | High Quality Finish Throughout | Kitchen Fitted with High End Appliances | Furnished | EPC-B | 24-Hour Concierge, Residents Gym, Pool & Cinema | Private Balcony | Tower Hill and Monument Stations Nearby