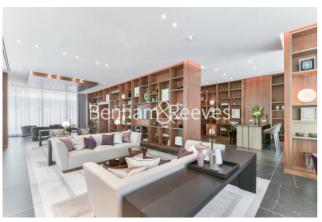

### **Property features**

One Bedroom | Bespoke Bathroom | High Quality Finish Throughout | Kitchen Fitted with High End Appliances | Furnished | EPC-B | 24-Hour Concierge, Residents Gym, Pool & Cinema | Private Balcony | Tower Hill and Monument Stations Nearby