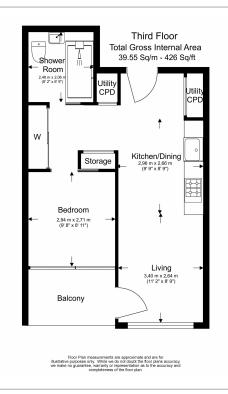

**Sugar Quay, Water Lane, EC3R** 

£650 per week, £2,817 per month + fees

■ 1 Bedroom ■ 1 Bathroom ■ Furnished

Luxury apartment situated in a superb a development located close to Tower Bridge and The City. Overlooking Thames Street with the closest Underground Stations are Tower Hill (Circle and District Line), Tower Gateway (DLR) and Monument (Northern, Circle & District line)

## **Property features**

One Bedroom | Bespoke Bathroom | High Quality Finish Throughout | Kitchen Fitted with High End Appliances | Furnished | EPC-B | 24-Hour Concierge, Residents Gym, Pool | Private Balcony | Tower Hill and Monument Stations Nearby