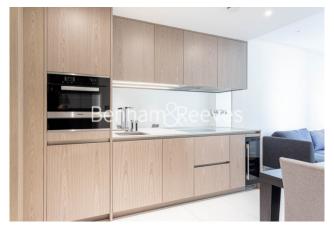

## **Property features**

One Bedroom | Bespoke Bathroom | High Quality Finish Throughout | Kitchen Fitted with High End Appliances | Furnished | EPC-B | 24-Hour Concierge, Residents Gym, Pool | Private Balcony | Tower Hill and Monument Stations Nearby