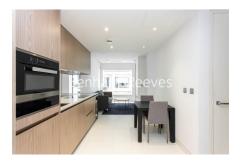

## **Property features**

One Bedroom | Bespoke Bathroom | High Quality Finish Throughout | Kitchen Fitted with High End Appliances | Furnished | EPC-B | 24-Hour Concierge, Residents Gym, Pool | Private Balcony | Tower Hill and Monument Stations Nearby