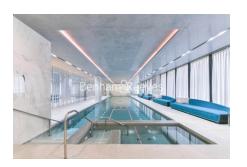

## **Property features**

One Bedroom | Bespoke Bathroom | High Quality Finish Throughout | Kitchen Fitted with High End Appliances | Furnished | EPC-B | 24-Hour Concierge, Residents Gym, Pool | Private Balcony | Tower Hill and Monument Stations Nearby