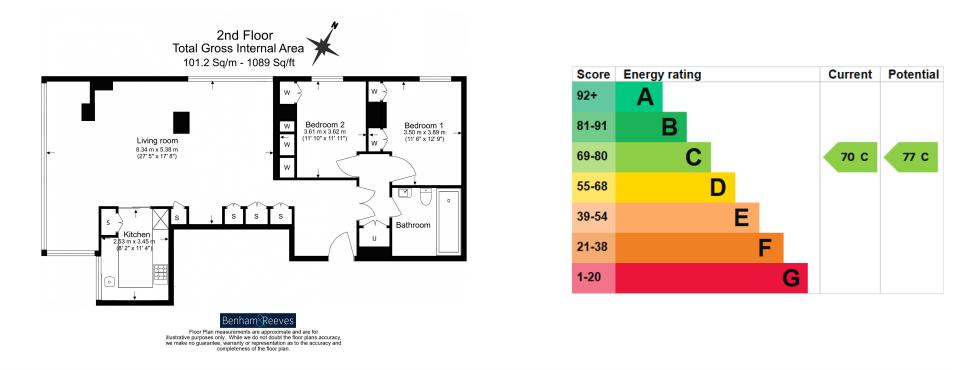

### **Property features**

Spacious 2-bedroom apartment | Bespoke bathroom | Open Plan Living Space | Fitted separate kitchen | Furnished/Unfurnished | EPC C | Dedicated on-site building manager | Exceptional location | Lift | Excellent transport links nearby